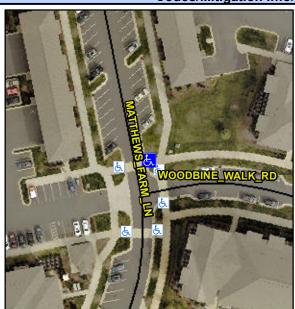

Good

Intersection ID: N/A Main Street: MATTHEWS FARM LN Cross Street: N/A Location: NE Initial Pass/Fail: Pass **Overall Compliance: No** 0 ADA ID: 360BAEBF0B5D Ramp Type: Perp **Severity Score:** 

**Codes/Mitigation Info/Possible Solution** 

Clear Space?

Flare Traversable RT?

Flare Type RT

No

N/A

Any Obstructions?

**Obstruction Type** 

MATTHEWS FARM LN Street 1 Name Stop Condition-Street 2 None Street 2 Name N/A Stop Condition-Street 1 N/A