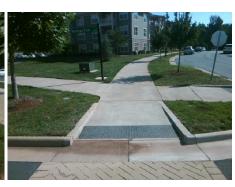

Good

Intersection ID: N/A Main Street: MATTHEWS FARM LN Cross Street: N/A Location: NE Initial Pass/Fail: Pass **Overall Compliance: No** 0 ADA ID: 360BAEBF0B5D Ramp Type: Perp **Severity Score:** 

**Codes/Mitigation Info/Possible Solution** 

| Possible Solutions:           | Comp | liance Description             | Data       |
|-------------------------------|------|--------------------------------|------------|
| Remove & Replace Entire Ramp. | N/A  | Ramp Length (in)               | 103.0      |
| ·                             | Yes  | Ramp Width (in)                | 88.0       |
|                               | Yes  | Flare Type L <b>Curbed_NoW</b> | alkSurface |
|                               | Yes  | Flare Slope LT (%)             | N/A        |
|                               | N/A  | Flare Traversable LT?          | No         |
|                               | Yes  | Landing Length (in)            | 100.0      |
| Surveyor Notes:               | Yes  | Landing Width (in)             | 88.0       |
| N/A                           | Yes  | Landing Slope (%)              | 1.7        |
|                               | Yes  | Landing X Slope (%)            | 1.8        |
| 1                             | N/A  | Landing Curb? (Y/N)            | No         |
|                               | N/A  | Shared Landing?                | No         |
| PROW/ADA:                     | Yes  | Gutter Ponding?                | No         |
| Not Found, R305.2             | Yes  | Gutter Lip Ht (in)             | 0.0        |
| ,                             | N/A  | Painted X Walk1?               | No         |
|                               |      | X Walk 1 Direction             | To W       |
|                               | N/A  | X Walk 1 Width (in)            | N/A        |
|                               |      | X Walk 1 Slope (%)             | 1.9        |
|                               |      | X Walk 1 X Slope (%)           | 1.1        |
|                               | N/A  | Ramp inside XWalk1?            | N/A        |
|                               |      | Road Slope (%)                 | N/A        |
|                               |      | Road X Slope (%)               | N/A        |
|                               |      |                                |            |