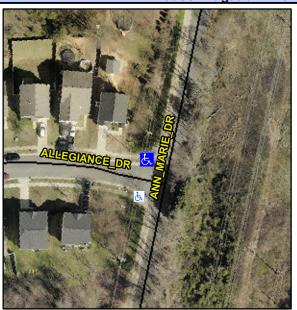

## **Access Compliance Report Public Rights-of-Way** (Curb Ramps)

Intersection ID: 45288 Main Street: ALLEGIANCE DR Cross Street: ANN\_MARIE\_DR Location: NW ADA ID: 3612DE05AD5E Ramp Type: PerpDiag Initial Pass/Fail: Fail **Overall Compliance: No** Severity Score: 46.25