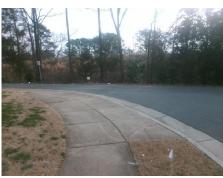

## **Access Compliance Report Public Rights-of-Way** (Curb Ramps)

Intersection ID: 45288 Main Street: ALLEGIANCE DR Cross Street: ANN\_MARIE\_DR Location: NW ADA ID: 3612DE05AD5E Ramp Type: PerpDiag Initial Pass/Fail: Fail **Overall Compliance: No** Severity Score: 46.25

Total Cost: 3200.00

| Field Measurements/Component Compliance |                        |                          |       |      |                             |      |
|-----------------------------------------|------------------------|--------------------------|-------|------|-----------------------------|------|
|                                         | Compliance Description |                          | Data  | Comp | oliance Description         | Data |
|                                         | N/A                    | Ramp Length (in)         | 96.0  | No   | Ramp Slope (%)              | 10.6 |
|                                         | No                     | Ramp Width (in)          | 39.0  | No   | Ramp XSlope (%)             | 12.7 |
|                                         | N/A                    | Flare Type LT            | N/A   | N/A  | Flare Type RT               | N/A  |
|                                         | N/A                    | Flare Slope LT (%)       | N/A   | N/A  | Flare Slope RT (%)          | N/A  |
|                                         | N/A                    | Flare Traversable LT?    | N/A   | N/A  | Flare Traversable RT?       | N/A  |
|                                         | N/A                    | Landing Length (in)      | N/A   | N/A  | DWS Provided?               | N/A  |
|                                         | N/A                    | Landing Width (in)       | N/A   | N/A  | DWS Contrast?               | N/A  |
|                                         | N/A                    | Landing Slope (%)        | N/A   | N/A  | DWS Length (in)             | N/A  |
|                                         | N/A                    | Landing X Slope (%)      | N/A   | N/A  | DWS Full Width?             | N/A  |
|                                         | N/A                    | Landing Curb? (Y/N)      | N/A   | N/A  | DWS Offset (in)             | N/A  |
|                                         | N/A                    | Shared Landing?          | N/A   |      |                             |      |
|                                         | N/A                    | Gutter Ponding?          | N/A   | N/A  | Gutter Slope (%)            | N/A  |
|                                         | N/A                    | Gutter Lip Ht (in)       | N/A   | N/A  | Gutter X Slope (%)          | N/A  |
|                                         | N/A                    | Painted X Walk1?         | No    | N/A  | Painted X Walk2?            | No   |
|                                         |                        | X Walk 1 Direction       | To SW |      | X Walk 2 Direction          | To E |
|                                         | N/A                    | X Walk 1 Width (in)      | N/A   | N/A  | X Walk 2 Width (in)         | N/A  |
|                                         |                        | X Walk 1 Slope (%)       | 2.8   |      | X Walk 2 Slope (%)          | 8.3  |
|                                         |                        | X Walk 1 X Slope (%)     | 6.6   |      | X Walk 2 X Slope (%)        | 5.9  |
|                                         | N/A                    | Ramp inside XWalk1?      | N/A   | N/A  | Ramp inside XWalk2?         | N/A  |
|                                         |                        | Road Slope (%)           | 9.3   | N/A  | Clear Space?                | N/A  |
|                                         |                        | Road X Slope (%)         | 2.2   | N/A  | Clear Space to XWalk (in)   | N/A  |
|                                         | N/A                    | Any Obstructions?        | N/A   | N/A  | Storm Grate/Utility Hazard? | N/A  |
|                                         |                        | Obstruction Type         |       |      | Storm Grate/Utility Type    |      |
|                                         |                        |                          | N/A   |      |                             | N/A  |
|                                         |                        |                          |       | Yes  | Surface Condition? (G/P)    | Good |
|                                         | A F C                  | The second second second |       |      |                             |      |