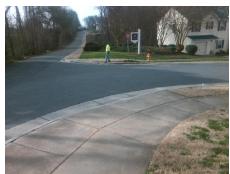

## **Access Compliance Report Public Rights-of-Way** (Curb Ramps)

Intersection ID: 45288 Main Street: ALLEGIANCE DR Cross Street: ANN\_MARIE\_DR Location: NW ADA ID: 3612DE05AD5E Ramp Type: PerpDiag Initial Pass/Fail: Fail **Overall Compliance: No** Severity Score: 46.25

Total Cost: 3200.00

| Field Measurements/Component Compliance |                        |                          |       |      |                             |      |
|-----------------------------------------|------------------------|--------------------------|-------|------|-----------------------------|------|
|                                         | Compliance Description |                          | Data  | Comp | oliance Description         | Data |
|                                         | N/A                    | Ramp Length (in)         | 96.0  | No   | Ramp Slope (%)              | 10.6 |
|                                         | No                     | Ramp Width (in)          | 39.0  | No   | Ramp XSlope (%)             | 12.7 |
|                                         | N/A                    | Flare Type LT            | N/A   | N/A  | Flare Type RT               | N/A  |
|                                         | N/A                    | Flare Slope LT (%)       | N/A   | N/A  | Flare Slope RT (%)          | N/A  |
|                                         | N/A                    | Flare Traversable LT?    | N/A   | N/A  | Flare Traversable RT?       | N/A  |
|                                         | N/A                    | Landing Length (in)      | N/A   | N/A  | DWS Provided?               | N/A  |
|                                         | N/A                    | Landing Width (in)       | N/A   | N/A  | DWS Contrast?               | N/A  |
|                                         | N/A                    | Landing Slope (%)        | N/A   | N/A  | DWS Length (in)             | N/A  |
|                                         | N/A                    | Landing X Slope (%)      | N/A   | N/A  | DWS Full Width?             | N/A  |
|                                         | N/A                    | Landing Curb? (Y/N)      | N/A   | N/A  | DWS Offset (in)             | N/A  |
|                                         | N/A                    | Shared Landing?          | N/A   |      |                             |      |
|                                         | N/A                    | Gutter Ponding?          | N/A   | N/A  | Gutter Slope (%)            | N/A  |
|                                         | N/A                    | Gutter Lip Ht (in)       | N/A   | N/A  | Gutter X Slope (%)          | N/A  |
|                                         | N/A                    | Painted X Walk1?         | No    | N/A  | Painted X Walk2?            | No   |
|                                         |                        | X Walk 1 Direction       | To SW |      | X Walk 2 Direction          | To E |
|                                         | N/A                    | X Walk 1 Width (in)      | N/A   | N/A  | X Walk 2 Width (in)         | N/A  |
|                                         |                        | X Walk 1 Slope (%)       | 2.8   |      | X Walk 2 Slope (%)          | 8.3  |
|                                         |                        | X Walk 1 X Slope (%)     | 6.6   |      | X Walk 2 X Slope (%)        | 5.9  |
|                                         | N/A                    | Ramp inside XWalk1?      | N/A   | N/A  | Ramp inside XWalk2?         | N/A  |
|                                         |                        | Road Slope (%)           | 9.3   | N/A  | Clear Space?                | N/A  |
|                                         |                        | Road X Slope (%)         | 2.2   | N/A  | Clear Space to XWalk (in)   | N/A  |
|                                         | N/A                    | Any Obstructions?        | N/A   | N/A  | Storm Grate/Utility Hazard? | N/A  |
|                                         |                        | Obstruction Type         |       |      | Storm Grate/Utility Type    |      |
|                                         |                        |                          | N/A   |      |                             | N/A  |
|                                         |                        |                          |       | Yes  | Surface Condition? (G/P)    | Good |
|                                         | A F C                  | The second second second |       |      |                             |      |