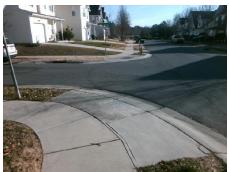

## **Access Compliance Report Public Rights-of-Way** (Curb Ramps)

Intersection ID: 44219 Main Street: GOFF HOUSE CT **Cross Street: ROZZELLES LANDING DR** Location: NW ADA ID: 3612F9AD1791 Ramp Type: PerpDiag Initial Pass/Fail: Fail **Overall Compliance: No Severity Score:** 10

**Codes/Mitigation Info/Possible Solution** 

None

**ROZZELLES LANDING DR** Street 1 Name Stop Condition-Street 2 Street 2 Name **GOFF HOUSE CT** Stop Condition-Street 1 StopSign

Possible Solutions: Remove & Replace Curb Ramp With Two New Directional Ramps or Equivalent. Surveyor Notes: N/A PROW/ADA: Not Found, R304.5.1, R304.5.3

Total Cost: 3200.00

| Field Measurements/Component Compliance |                        |                       |      |      |                             |      |
|-----------------------------------------|------------------------|-----------------------|------|------|-----------------------------|------|
|                                         | Compliance Description |                       | Data | Comp | liance Description          | Data |
|                                         | N/A                    | Ramp Length (in)      | 48.5 | Yes  | Ramp Slope (%)              | 6.8  |
|                                         | No                     | Ramp Width (in)       | 36.5 | No   | Ramp XSlope (%)             | 4.1  |
|                                         | N/A                    | Flare Type LT         | N/A  | N/A  | Flare Type RT               | N/A  |
|                                         | N/A                    | Flare Slope LT (%)    | N/A  | N/A  | Flare Slope RT (%)          | N/A  |
|                                         | N/A                    | Flare Traversable LT? | N/A  | N/A  | Flare Traversable RT?       | N/A  |
|                                         | N/A                    | Landing Length (in)   | N/A  | N/A  | DWS Provided?               | N/A  |
|                                         | N/A                    | Landing Width (in)    | N/A  | N/A  | DWS Contrast?               | N/A  |
|                                         | N/A                    | Landing Slope (%)     | N/A  | N/A  | DWS Length (in)             | N/A  |
|                                         | N/A                    | Landing X Slope (%)   | N/A  | N/A  | DWS Full Width?             | N/A  |
|                                         | N/A                    | Landing Curb? (Y/N)   | N/A  | N/A  | DWS Offset (in)             | N/A  |
|                                         | N/A                    | Shared Landing?       | N/A  |      |                             |      |
|                                         | N/A                    | Gutter Ponding?       | N/A  | N/A  | Gutter Slope (%)            | N/A  |
|                                         | N/A                    | Gutter Lip Ht (in)    | 0.5  | N/A  | Gutter X Slope (%)          | N/A  |
|                                         | N/A                    | Painted X Walk1?      | No   | N/A  | Painted X Walk2?            | No   |
|                                         |                        | X Walk 1 Direction    | To S |      | X Walk 2 Direction          | To E |
|                                         | N/A                    | X Walk 1 Width (in)   | N/A  | N/A  | X Walk 2 Width (in)         | N/A  |
|                                         |                        | X Walk 1 Slope (%)    | 4.1  |      | X Walk 2 Slope (%)          | 0.2  |
|                                         |                        | X Walk 1 X Slope (%)  | 3.0  |      | X Walk 2 X Slope (%)        | 3.4  |
|                                         | N/A                    | Ramp inside XWalk1?   | N/A  | N/A  | Ramp inside XWalk2?         | N/A  |
|                                         |                        | Road Slope (%)        | 2.4  | N/A  | Clear Space?                | N/A  |
|                                         |                        | Road X Slope (%)      | 0.8  | N/A  | Clear Space to XWalk (in)   | N/A  |
|                                         | N/A                    | Any Obstructions?     | N/A  | N/A  | Storm Grate/Utility Hazard? | N/A  |
|                                         |                        | Obstruction Type      |      |      | Storm Grate/Utility Type    |      |
|                                         |                        |                       | N/A  |      |                             | N/A  |
|                                         |                        |                       |      | Yes  | Surface Condition? (G/P)    | Good |
| 100                                     |                        |                       |      |      |                             |      |