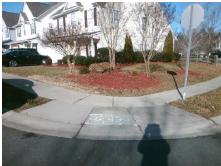

## **Access Compliance Report Public Rights-of-Way** (Curb Ramps)

Intersection ID: 44219 Main Street: GOFF HOUSE CT **Cross Street: ROZZELLES LANDING DR** Location: NW ADA ID: 3612F9AD1791 Ramp Type: PerpDiag Initial Pass/Fail: Fail **Overall Compliance: No Severity Score:** 10

**Codes/Mitigation Info/Possible Solution** 

None

**ROZZELLES LANDING DR** Street 1 Name Stop Condition-Street 2 Street 2 Name **GOFF HOUSE CT** Stop Condition-Street 1 StopSign

Possible Solutions: Remove & Replace Curb Ramp With Two New Directional Ramps or Equivalent. Surveyor Notes: N/A PROW/ADA: Not Found, R304.5.1, R304.5.3

Total Cost: 3200.00

| Field Measurements/Component Compliance |                        |                       |      |      |                             |      |
|-----------------------------------------|------------------------|-----------------------|------|------|-----------------------------|------|
|                                         | Compliance Description |                       | Data | Comp | liance Description          | Data |
|                                         | N/A                    | Ramp Length (in)      | 48.5 | Yes  | Ramp Slope (%)              | 6.8  |
|                                         | No                     | Ramp Width (in)       | 36.5 | No   | Ramp XSlope (%)             | 4.1  |
|                                         | N/A                    | Flare Type LT         | N/A  | N/A  | Flare Type RT               | N/A  |
|                                         | N/A                    | Flare Slope LT (%)    | N/A  | N/A  | Flare Slope RT (%)          | N/A  |
|                                         | N/A                    | Flare Traversable LT? | N/A  | N/A  | Flare Traversable RT?       | N/A  |
|                                         | N/A                    | Landing Length (in)   | N/A  | N/A  | DWS Provided?               | N/A  |
|                                         | N/A                    | Landing Width (in)    | N/A  | N/A  | DWS Contrast?               | N/A  |
|                                         | N/A                    | Landing Slope (%)     | N/A  | N/A  | DWS Length (in)             | N/A  |
|                                         | N/A                    | Landing X Slope (%)   | N/A  | N/A  | DWS Full Width?             | N/A  |
|                                         | N/A                    | Landing Curb? (Y/N)   | N/A  | N/A  | DWS Offset (in)             | N/A  |
|                                         | N/A                    | Shared Landing?       | N/A  |      |                             |      |
|                                         | N/A                    | Gutter Ponding?       | N/A  | N/A  | Gutter Slope (%)            | N/A  |
|                                         | N/A                    | Gutter Lip Ht (in)    | 0.5  | N/A  | Gutter X Slope (%)          | N/A  |
|                                         | N/A                    | Painted X Walk1?      | No   | N/A  | Painted X Walk2?            | No   |
|                                         |                        | X Walk 1 Direction    | To S |      | X Walk 2 Direction          | To E |
|                                         | N/A                    | X Walk 1 Width (in)   | N/A  | N/A  | X Walk 2 Width (in)         | N/A  |
|                                         |                        | X Walk 1 Slope (%)    | 4.1  |      | X Walk 2 Slope (%)          | 0.2  |
|                                         |                        | X Walk 1 X Slope (%)  | 3.0  |      | X Walk 2 X Slope (%)        | 3.4  |
|                                         | N/A                    | Ramp inside XWalk1?   | N/A  | N/A  | Ramp inside XWalk2?         | N/A  |
|                                         |                        | Road Slope (%)        | 2.4  | N/A  | Clear Space?                | N/A  |
|                                         |                        | Road X Slope (%)      | 0.8  | N/A  | Clear Space to XWalk (in)   | N/A  |
|                                         | N/A                    | Any Obstructions?     | N/A  | N/A  | Storm Grate/Utility Hazard? | N/A  |
|                                         |                        | Obstruction Type      |      |      | Storm Grate/Utility Type    |      |
|                                         |                        |                       | N/A  |      |                             | N/A  |
|                                         |                        |                       |      | Yes  | Surface Condition? (G/P)    | Good |
| 100                                     |                        |                       |      |      |                             |      |