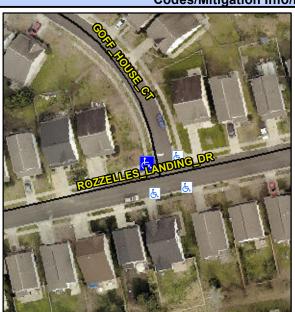

## **Access Compliance Report Public Rights-of-Way** (Curb Ramps)

Intersection ID: 44219 Main Street: GOFF HOUSE CT **Cross Street: ROZZELLES LANDING DR** Location: NW ADA ID: 3612F9AD1791 Ramp Type: PerpDiag Initial Pass/Fail: Fail **Overall Compliance: No Severity Score:** 10

**Codes/Mitigation Info/Possible Solution** 

None

**ROZZELLES LANDING DR** Street 1 Name Stop Condition-Street 2 Street 2 Name **GOFF HOUSE CT** Stop Condition-Street 1 StopSign

Possible Solutions: Remove & Replace Curb Ramp With Two New Directional Ramps or Equivalent. Surveyor Notes: N/A PROW/ADA: Not Found, R304.5.1, R304.5.3