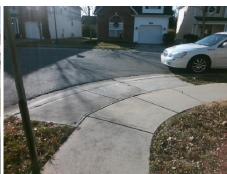

## **Access Compliance Report Public Rights-of-Way** (Curb Ramps)

Intersection ID: 44219 Main Street: GOFF HOUSE CT **Cross Street: ROZZELLES LANDING DR** Location: NW ADA ID: 3612F9AD1791 Ramp Type: PerpDiag Initial Pass/Fail: Fail **Overall Compliance: No Severity Score:** 10

**Codes/Mitigation Info/Possible Solution** 

None

**ROZZELLES LANDING DR** Street 1 Name Stop Condition-Street 2 Street 2 Name **GOFF HOUSE CT** Stop Condition-Street 1 StopSign

Possible Solutions: Remove & Replace Curb Ramp With Two New Directional Ramps or Equivalent. Surveyor Notes: N/A PROW/ADA: Not Found, R304.5.1, R304.5.3

Total Cost: 3200.00

| Field Measurements/Component Compliance |                        |                       |      |      |                             |      |
|-----------------------------------------|------------------------|-----------------------|------|------|-----------------------------|------|
|                                         | Compliance Description |                       | Data | Comp | liance Description          | Data |
|                                         | N/A                    | Ramp Length (in)      | 48.5 | Yes  | Ramp Slope (%)              | 6.8  |
|                                         | No                     | Ramp Width (in)       | 36.5 | No   | Ramp XSlope (%)             | 4.1  |
|                                         | N/A                    | Flare Type LT         | N/A  | N/A  | Flare Type RT               | N/A  |
|                                         | N/A                    | Flare Slope LT (%)    | N/A  | N/A  | Flare Slope RT (%)          | N/A  |
|                                         | N/A                    | Flare Traversable LT? | N/A  | N/A  | Flare Traversable RT?       | N/A  |
|                                         | N/A                    | Landing Length (in)   | N/A  | N/A  | DWS Provided?               | N/A  |
|                                         | N/A                    | Landing Width (in)    | N/A  | N/A  | DWS Contrast?               | N/A  |
|                                         | N/A                    | Landing Slope (%)     | N/A  | N/A  | DWS Length (in)             | N/A  |
|                                         | N/A                    | Landing X Slope (%)   | N/A  | N/A  | DWS Full Width?             | N/A  |
|                                         | N/A                    | Landing Curb? (Y/N)   | N/A  | N/A  | DWS Offset (in)             | N/A  |
|                                         | N/A                    | Shared Landing?       | N/A  |      |                             |      |
|                                         | N/A                    | Gutter Ponding?       | N/A  | N/A  | Gutter Slope (%)            | N/A  |
|                                         | N/A                    | Gutter Lip Ht (in)    | 0.5  | N/A  | Gutter X Slope (%)          | N/A  |
|                                         | N/A                    | Painted X Walk1?      | No   | N/A  | Painted X Walk2?            | No   |
|                                         |                        | X Walk 1 Direction    | To S |      | X Walk 2 Direction          | To E |
|                                         | N/A                    | X Walk 1 Width (in)   | N/A  | N/A  | X Walk 2 Width (in)         | N/A  |
|                                         |                        | X Walk 1 Slope (%)    | 4.1  |      | X Walk 2 Slope (%)          | 0.2  |
|                                         |                        | X Walk 1 X Slope (%)  | 3.0  |      | X Walk 2 X Slope (%)        | 3.4  |
|                                         | N/A                    | Ramp inside XWalk1?   | N/A  | N/A  | Ramp inside XWalk2?         | N/A  |
|                                         |                        | Road Slope (%)        | 2.4  | N/A  | Clear Space?                | N/A  |
|                                         |                        | Road X Slope (%)      | 0.8  | N/A  | Clear Space to XWalk (in)   | N/A  |
|                                         | N/A                    | Any Obstructions?     | N/A  | N/A  | Storm Grate/Utility Hazard? | N/A  |
|                                         |                        | Obstruction Type      |      |      | Storm Grate/Utility Type    |      |
|                                         |                        |                       | N/A  |      |                             | N/A  |
|                                         |                        |                       |      | Yes  | Surface Condition? (G/P)    | Good |
| 100                                     |                        |                       |      |      |                             |      |