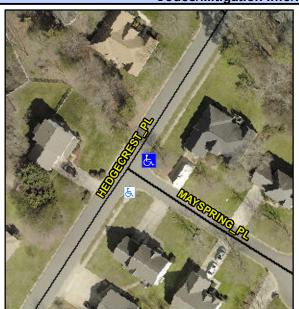

## Access Compliance Report Public Rights-of-Way (Curb Ramps)

Intersection ID: 4923 Main Street: HEDGECREST\_PL Cross Street: MAYSPRING\_PL Location: W

ADA ID: 361D64559062 Ramp Type: Perp Initial Pass/Fail: Fail Overall Compliance: No Severity Score: 26.25

## Field Measurements/Component Compliance

Street 1 Name MAYSPRING PL
Stop Condition-Street 2 StopSign
Street 2 Name N/A
Stop Condition-Street 1 N/A

Possible Solutions:

Remove & Replace Entire Ramp.

Surveyor Notes: