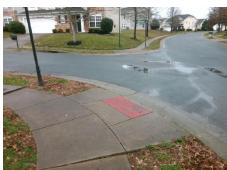

## Access Compliance Report Public Rights-of-Way (Curb Ramps)

Intersection ID: 48421 Main Street: EVANTON\_LOCH\_RD Cross Street: CULLEN\_CT Location: SE

ADA ID: 361ED2D72D31 Ramp Type: BlendTrans1 Initial Pass/Fail: Fail Overall Compliance: No Severity Score: 10

Remove & Replace Curb Ramp With Two New Directional Ramps or Equivalent.

Surveyor Notes:

N/A

PROW/ADA:

R304.5.1, R304.5.3

Total Cost: \$ 3200.00

Compliance Description Data Compliance Description Data Ramp Length (in) Yes N/A 47.0 BlendTrans Slope (%) 3.9 43.5 No No Ramp Width (in) BlendTrans XSlope (%) 2.5 N/A N/A Flare Type LT N/A Flare Type RT N/A N/A Flare Slope LT (%) N/A N/A Flare Slope RT (%) N/A N/A Flare Traversable LT? N/A N/A Flare Traversable RT? N/A N/A Landing Length (in) N/A N/A **DWS Provided?** N/A N/A Landing Width (in) N/A N/A **DWS Contrast?** N/A N/A N/A N/A Landing Slope (%) DWS Length (in) N/A N/A Landing X Slope (%) N/A N/A DWS Full Width? N/A N/A Landing Curb? (Y/N) N/A N/A DWS Offset (in) N/A N/A N/A Shared Landing? N/A **Gutter Ponding?** N/A N/A Gutter Slope (%) N/A N/A Gutter Lip Ht (in) 1.0 N/A Gutter X Slope (%) N/A N/A Painted X Walk1? No N/A Painted X Walk2? No X Walk 1 Direction To N X Walk 2 Direction To W N/A X Walk 2 Width (in) X Walk 1 Width (in) N/A X Walk 1 Slope (%) 2.5 X Walk 2 Slope (%) 0.5 X Walk 1 X Slope (%) 0.4 X Walk 2 X Slope (%) 2.1 N/A N/A Ramp inside XWalk2? N/A N/A Ramp inside XWalk1? Road Slope (%) 1.1 Clear Space? N/A N/A Road X Slope (%) Clear Space to XWalk (in) N/A 1.4 N/A N/A N/A Any Obstructions? Storm Grate/Utility Hazard? N/A **Obstruction Type** Storm Grate/Utility Type N/A N/A Yes Surface Condition? (G/P) Good