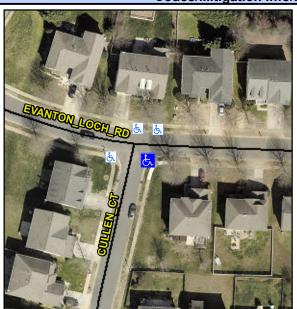

## Access Compliance Report Public Rights-of-Way (Curb Ramps)

Intersection ID: 48421 Main Street: EVANTON\_LOCH\_RD Cross Street: CULLEN\_CT Location: SE

ADA ID: 361ED2D72D31 Ramp Type: BlendTrans1 Initial Pass/Fail: Fail Overall Compliance: No Severity Score: 10

Codes/Mitigation Info/Possible Solution

Field Measurements/Component Compliance

Street 1 Name EVANTON LOCH RD
Stop Condition-Street 1 None
Street 2 Name CULLEN CT
Stop Condition-Street 2 StopSign

Possible Solutions: