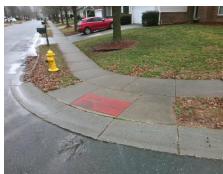

## Access Compliance Report Public Rights-of-Way (Curb Ramps)

Intersection ID: 48421 Main Street: EVANTON\_LOCH\_RD Cross Street: CULLEN\_CT Location: SE

ADA ID: 361ED2D72D31 Ramp Type: BlendTrans1 Initial Pass/Fail: Fail Overall Compliance: No Severity Score: 10

Remove & Replace Curb Ramp With Two New Directional Ramps or Equivalent.

Surveyor Notes:

N/A

PROW/ADA:

R304.5.1, R304.5.3

Total Cost: \$ 3200.00

Compliance Description Data Compliance Description Data Ramp Length (in) Yes N/A 47.0 BlendTrans Slope (%) 3.9 43.5 No No Ramp Width (in) BlendTrans XSlope (%) 2.5 N/A N/A Flare Type LT N/A Flare Type RT N/A N/A Flare Slope LT (%) N/A N/A Flare Slope RT (%) N/A N/A Flare Traversable LT? N/A N/A Flare Traversable RT? N/A N/A Landing Length (in) N/A N/A **DWS Provided?** N/A N/A Landing Width (in) N/A N/A **DWS Contrast?** N/A N/A N/A N/A Landing Slope (%) DWS Length (in) N/A N/A Landing X Slope (%) N/A N/A DWS Full Width? N/A N/A Landing Curb? (Y/N) N/A N/A DWS Offset (in) N/A N/A N/A Shared Landing? N/A **Gutter Ponding?** N/A N/A Gutter Slope (%) N/A N/A Gutter Lip Ht (in) 1.0 N/A Gutter X Slope (%) N/A N/A Painted X Walk1? No N/A Painted X Walk2? No X Walk 1 Direction To N X Walk 2 Direction To W N/A X Walk 2 Width (in) X Walk 1 Width (in) N/A X Walk 1 Slope (%) 2.5 X Walk 2 Slope (%) 0.5 X Walk 1 X Slope (%) 0.4 X Walk 2 X Slope (%) 2.1 N/A N/A Ramp inside XWalk2? N/A N/A Ramp inside XWalk1? Road Slope (%) 1.1 Clear Space? N/A N/A Road X Slope (%) Clear Space to XWalk (in) N/A 1.4 N/A N/A N/A Any Obstructions? Storm Grate/Utility Hazard? N/A **Obstruction Type** Storm Grate/Utility Type N/A N/A Yes Surface Condition? (G/P) Good