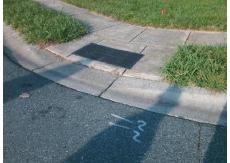

## Field Measurements/Component Compliance

Street 1 Name

GLAZE CT
Stop Condition-Street 2
StopSign
Street 2 Name
N/A
Stop Condition-Street 1

N/A

Possible Solutions:

Remove & Replace Entire Ramp.

No
N/A
N/A
N/A
Surveyor Notes:

N/A

N/A

N/A

PROW/ADA:

R304.5.1, R304.5.3

N/A

N/A

N/A

N/A

Total Cost: \$ 1850.00

| Compliance Description |                       | Data | Compliance Description |                             | Data |
|------------------------|-----------------------|------|------------------------|-----------------------------|------|
| N/A                    | Ramp Length (in)      | 47.0 | Yes                    | Ramp Slope (%)              | 5.3  |
| No                     | Ramp Width (in)       | 37.0 | No                     | Ramp XSlope (%)             | 5.6  |
| N/A                    | Flare Type LT         | N/A  | N/A                    | Flare Type RT               | N/A  |
| N/A                    | Flare Slope LT (%)    | N/A  | N/A                    | Flare Slope RT (%)          | N/A  |
| N/A                    | Flare Traversable LT? | N/A  | N/A                    | Flare Traversable RT?       | N/A  |
| N/A                    | Landing Length (in)   | N/A  | N/A                    | DWS Provided?               | N/A  |
| N/A                    | Landing Width (in)    | N/A  | N/A                    | DWS Contrast?               | N/A  |
| N/A                    | Landing Slope (%)     | N/A  | N/A                    | DWS Length (in)             | N/A  |
| N/A                    | Landing X Slope (%)   | N/A  | N/A                    | DWS Full Width?             | N/A  |
| N/A                    | Landing Curb? (Y/N)   | N/A  | N/A                    | DWS Offset (in)             | N/A  |
| N/A                    | Shared Landing?       | N/A  |                        |                             |      |
| N/A                    | Gutter Ponding?       | N/A  | N/A                    | Gutter Slope (%)            | N/A  |
| N/A                    | Gutter Lip Ht (in)    | N/A  | N/A                    | Gutter X Slope (%)          | N/A  |
| N/A                    | Painted X Walk1?      | No   | N/A                    | Painted X Walk2?            | N/A  |
|                        | X Walk 1 Direction    | To E |                        | X Walk 2 Direction          | N/A  |
| N/A                    | X Walk 1 Width (in)   | N/A  | N/A                    | X Walk 2 Width (in)         | N/A  |
|                        | X Walk 1 Slope (%)    | 2.1  |                        | X Walk 2 Slope (%)          | N/A  |
|                        | X Walk 1 X Slope (%)  | 1.0  |                        | X Walk 2 X Slope (%)        | N/A  |
| N/A                    | Ramp inside XWalk1?   | N/A  | N/A                    | Ramp inside XWalk2?         | N/A  |
|                        | Road Slope (%)        | N/A  | N/A                    | Clear Space?                | N/A  |
|                        | Road X Slope (%)      | N/A  | N/A                    | Clear Space to XWalk (in)   | N/A  |
| N/A                    | Any Obstructions?     | N/A  | N/A                    | Storm Grate/Utility Hazard? | N/A  |
|                        | Obstruction Type      |      |                        | Storm Grate/Utility Type    |      |
|                        |                       | N/A  |                        |                             | N/A  |
|                        |                       |      | Yes                    | Surface Condition? (G/P)    | Good |