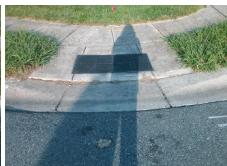

## Field Measurements/Component Compliance

Street 1 Name

GLAZE CT
Stop Condition-Street 2
StopSign
Street 2 Name
N/A
Stop Condition-Street 1

N/A

Possible Solutions:

Remove & Replace Entire Ramp.

No
N/A
N/A
N/A
Surveyor Notes:

N/A

N/A

N/A

PROW/ADA:

R304.5.1, R304.5.3

N/A

N/A

N/A

N/A

Total Cost: \$ 1850.00

| Compliance Description |                       | Data | Compliance Description |                             | Data |
|------------------------|-----------------------|------|------------------------|-----------------------------|------|
| N/A                    | Ramp Length (in)      | 47.0 | Yes                    | Ramp Slope (%)              | 5.3  |
| No                     | Ramp Width (in)       | 37.0 | No                     | Ramp XSlope (%)             | 5.6  |
| N/A                    | Flare Type LT         | N/A  | N/A                    | Flare Type RT               | N/A  |
| N/A                    | Flare Slope LT (%)    | N/A  | N/A                    | Flare Slope RT (%)          | N/A  |
| N/A                    | Flare Traversable LT? | N/A  | N/A                    | Flare Traversable RT?       | N/A  |
| N/A                    | Landing Length (in)   | N/A  | N/A                    | DWS Provided?               | N/A  |
| N/A                    | Landing Width (in)    | N/A  | N/A                    | DWS Contrast?               | N/A  |
| N/A                    | Landing Slope (%)     | N/A  | N/A                    | DWS Length (in)             | N/A  |
| N/A                    | Landing X Slope (%)   | N/A  | N/A                    | DWS Full Width?             | N/A  |
| N/A                    | Landing Curb? (Y/N)   | N/A  | N/A                    | DWS Offset (in)             | N/A  |
| N/A                    | Shared Landing?       | N/A  |                        |                             |      |
| N/A                    | Gutter Ponding?       | N/A  | N/A                    | Gutter Slope (%)            | N/A  |
| N/A                    | Gutter Lip Ht (in)    | N/A  | N/A                    | Gutter X Slope (%)          | N/A  |
| N/A                    | Painted X Walk1?      | No   | N/A                    | Painted X Walk2?            | N/A  |
|                        | X Walk 1 Direction    | To E |                        | X Walk 2 Direction          | N/A  |
| N/A                    | X Walk 1 Width (in)   | N/A  | N/A                    | X Walk 2 Width (in)         | N/A  |
|                        | X Walk 1 Slope (%)    | 2.1  |                        | X Walk 2 Slope (%)          | N/A  |
|                        | X Walk 1 X Slope (%)  | 1.0  |                        | X Walk 2 X Slope (%)        | N/A  |
| N/A                    | Ramp inside XWalk1?   | N/A  | N/A                    | Ramp inside XWalk2?         | N/A  |
|                        | Road Slope (%)        | N/A  | N/A                    | Clear Space?                | N/A  |
|                        | Road X Slope (%)      | N/A  | N/A                    | Clear Space to XWalk (in)   | N/A  |
| N/A                    | Any Obstructions?     | N/A  | N/A                    | Storm Grate/Utility Hazard? | N/A  |
|                        | Obstruction Type      |      |                        | Storm Grate/Utility Type    |      |
|                        |                       | N/A  |                        |                             | N/A  |
|                        |                       |      | Yes                    | Surface Condition? (G/P)    | Good |