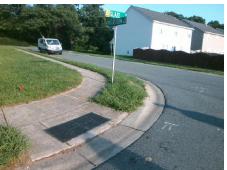

## Field Measurements/Component Compliance

Street 1 Name

GLAZE CT
Stop Condition-Street 2
StopSign
Street 2 Name
N/A
Stop Condition-Street 1

N/A

Possible Solutions:

Remove & Replace Entire Ramp.

No
N/A
N/A
N/A
Surveyor Notes:

N/A

N/A

N/A

PROW/ADA:

R304.5.1, R304.5.3

N/A

N/A

N/A

N/A

Total Cost: \$ 1850.00

| Compliance Description |                       | Data | Compliance Description |                             | Data |
|------------------------|-----------------------|------|------------------------|-----------------------------|------|
| N/A                    | Ramp Length (in)      | 47.0 | Yes                    | Ramp Slope (%)              | 5.3  |
| No                     | Ramp Width (in)       | 37.0 | No                     | Ramp XSlope (%)             | 5.6  |
| N/A                    | Flare Type LT         | N/A  | N/A                    | Flare Type RT               | N/A  |
| N/A                    | Flare Slope LT (%)    | N/A  | N/A                    | Flare Slope RT (%)          | N/A  |
| N/A                    | Flare Traversable LT? | N/A  | N/A                    | Flare Traversable RT?       | N/A  |
| N/A                    | Landing Length (in)   | N/A  | N/A                    | DWS Provided?               | N/A  |
| N/A                    | Landing Width (in)    | N/A  | N/A                    | DWS Contrast?               | N/A  |
| N/A                    | Landing Slope (%)     | N/A  | N/A                    | DWS Length (in)             | N/A  |
| N/A                    | Landing X Slope (%)   | N/A  | N/A                    | DWS Full Width?             | N/A  |
| N/A                    | Landing Curb? (Y/N)   | N/A  | N/A                    | DWS Offset (in)             | N/A  |
| N/A                    | Shared Landing?       | N/A  |                        |                             |      |
| N/A                    | Gutter Ponding?       | N/A  | N/A                    | Gutter Slope (%)            | N/A  |
| N/A                    | Gutter Lip Ht (in)    | N/A  | N/A                    | Gutter X Slope (%)          | N/A  |
| N/A                    | Painted X Walk1?      | No   | N/A                    | Painted X Walk2?            | N/A  |
|                        | X Walk 1 Direction    | To E |                        | X Walk 2 Direction          | N/A  |
| N/A                    | X Walk 1 Width (in)   | N/A  | N/A                    | X Walk 2 Width (in)         | N/A  |
|                        | X Walk 1 Slope (%)    | 2.1  |                        | X Walk 2 Slope (%)          | N/A  |
|                        | X Walk 1 X Slope (%)  | 1.0  |                        | X Walk 2 X Slope (%)        | N/A  |
| N/A                    | Ramp inside XWalk1?   | N/A  | N/A                    | Ramp inside XWalk2?         | N/A  |
|                        | Road Slope (%)        | N/A  | N/A                    | Clear Space?                | N/A  |
|                        | Road X Slope (%)      | N/A  | N/A                    | Clear Space to XWalk (in)   | N/A  |
| N/A                    | Any Obstructions?     | N/A  | N/A                    | Storm Grate/Utility Hazard? | N/A  |
|                        | Obstruction Type      |      |                        | Storm Grate/Utility Type    |      |
|                        |                       | N/A  |                        |                             | N/A  |
|                        |                       |      | Yes                    | Surface Condition? (G/P)    | Good |