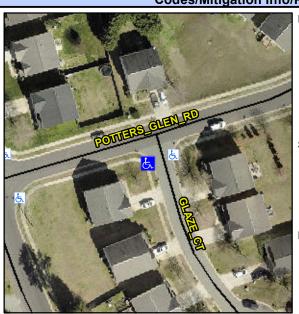

## Access Compliance Report Public Rights-of-Way (Curb Ramps)

Intersection ID: 43749 Main Street: GLAZE\_CT Cross Street: POTTERS\_GLEN\_RD Location: SW

ADA ID: 361FBB6EABD6 Ramp Type: Perp Initial Pass/Fail: Fail Overall Compliance: No Severity Score: 21.25