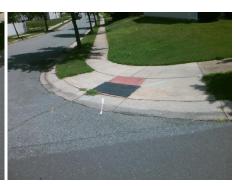

## **Access Compliance Report Public Rights-of-Way** (Curb Ramps)

Intersection ID: 2827 Main Street: DERVISH LN **Cross Street: SWALLOW TAIL LN** Location: ADA ID: 3622EEA269D7

Ramp Type: PerpDiag Initial Pass/Fail: Fail **Overall Compliance: No** Severity Score: 33.75 Field Measurements/Component Compliance

Surveyor Notes:

N/A

PROW/ADA:

Not Found, R304.5.1, R304.5.3

Total Cost:

| Comp | liance Description    | Data  | Comp | liance Description          | Data  |
|------|-----------------------|-------|------|-----------------------------|-------|
| N/A  | Ramp Length (in)      | 48.0  | Yes  | Ramp Slope (%)              | 5.3   |
| No   | Ramp Width (in)       | 40.0  | No   | Ramp XSlope (%)             | 9.0   |
| N/A  | Flare Type LT         | N/A   | N/A  | Flare Type RT               | N/A   |
| N/A  | Flare Slope LT (%)    | N/A   | N/A  | Flare Slope RT (%)          | N/A   |
| N/A  | Flare Traversable LT? | N/A   | N/A  | Flare Traversable RT?       | N/A   |
| N/A  | Landing Length (in)   | N/A   | N/A  | DWS Provided?               | N/A   |
| N/A  | Landing Width (in)    | N/A   | N/A  | DWS Contrast?               | N/A   |
| N/A  | Landing Slope (%)     | N/A   | N/A  | DWS Length (in)             | N/A   |
| N/A  | Landing X Slope (%)   | N/A   | N/A  | DWS Full Width?             | N/A   |
| N/A  | Landing Curb? (Y/N)   | N/A   | N/A  | DWS Offset (in)             | N/A   |
| N/A  | Shared Landing?       | N/A   |      |                             |       |
| N/A  | Gutter Ponding?       | N/A   | N/A  | Gutter Slope (%)            | N/A   |
| N/A  | Gutter Lip Ht (in)    | 2.0   | N/A  | Gutter X Slope (%)          | N/A   |
| N/A  | Painted X Walk1?      | No    | N/A  | Painted X Walk2?            | No    |
|      | X Walk 1 Direction    | To NW |      | X Walk 2 Direction          | To SW |
| N/A  | X Walk 1 Width (in)   | N/A   | N/A  | X Walk 2 Width (in)         | N/A   |
|      | X Walk 1 Slope (%)    | 3.2   |      | X Walk 2 Slope (%)          | 7.8   |
|      | X Walk 1 X Slope (%)  | 4.5   |      | X Walk 2 X Slope (%)        | 2.0   |
| N/A  | Ramp inside XWalk1?   | N/A   | N/A  | Ramp inside XWalk2?         | N/A   |
|      | Road Slope (%)        | 6.7   | N/A  | Clear Space?                | N/A   |
|      | Road X Slope (%)      | 4.4   | N/A  | Clear Space to XWalk (in)   | N/A   |
| N/A  | Any Obstructions?     | N/A   | N/A  | Storm Grate/Utility Hazard? | N/A   |
|      | Obstruction Type      |       |      | Storm Grate/Utility Type    |       |
|      |                       | N/A   |      |                             | N/A   |