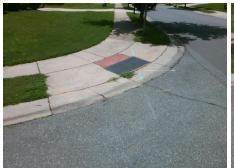

## **Access Compliance Report Public Rights-of-Way** (Curb Ramps)

Intersection ID: 2827 Main Street: DERVISH LN **Cross Street: SWALLOW TAIL LN** Location: ADA ID: 3622EEA269D7

Ramp Type: PerpDiag Initial Pass/Fail: Fail **Overall Compliance: No** Severity Score: 33.75 Field Measurements/Component Compliance

Surveyor Notes:

N/A

PROW/ADA:

Not Found, R304.5.1, R304.5.3

Total Cost:

| Comp | liance Description    | Data  | Comp | liance Description          | Data  |
|------|-----------------------|-------|------|-----------------------------|-------|
| N/A  | Ramp Length (in)      | 48.0  | Yes  | Ramp Slope (%)              | 5.3   |
| No   | Ramp Width (in)       | 40.0  | No   | Ramp XSlope (%)             | 9.0   |
| N/A  | Flare Type LT         | N/A   | N/A  | Flare Type RT               | N/A   |
| N/A  | Flare Slope LT (%)    | N/A   | N/A  | Flare Slope RT (%)          | N/A   |
| N/A  | Flare Traversable LT? | N/A   | N/A  | Flare Traversable RT?       | N/A   |
| N/A  | Landing Length (in)   | N/A   | N/A  | DWS Provided?               | N/A   |
| N/A  | Landing Width (in)    | N/A   | N/A  | DWS Contrast?               | N/A   |
| N/A  | Landing Slope (%)     | N/A   | N/A  | DWS Length (in)             | N/A   |
| N/A  | Landing X Slope (%)   | N/A   | N/A  | DWS Full Width?             | N/A   |
| N/A  | Landing Curb? (Y/N)   | N/A   | N/A  | DWS Offset (in)             | N/A   |
| N/A  | Shared Landing?       | N/A   |      |                             |       |
| N/A  | Gutter Ponding?       | N/A   | N/A  | Gutter Slope (%)            | N/A   |
| N/A  | Gutter Lip Ht (in)    | 2.0   | N/A  | Gutter X Slope (%)          | N/A   |
| N/A  | Painted X Walk1?      | No    | N/A  | Painted X Walk2?            | No    |
|      | X Walk 1 Direction    | To NW |      | X Walk 2 Direction          | To SW |
| N/A  | X Walk 1 Width (in)   | N/A   | N/A  | X Walk 2 Width (in)         | N/A   |
|      | X Walk 1 Slope (%)    | 3.2   |      | X Walk 2 Slope (%)          | 7.8   |
|      | X Walk 1 X Slope (%)  | 4.5   |      | X Walk 2 X Slope (%)        | 2.0   |
| N/A  | Ramp inside XWalk1?   | N/A   | N/A  | Ramp inside XWalk2?         | N/A   |
|      | Road Slope (%)        | 6.7   | N/A  | Clear Space?                | N/A   |
|      | Road X Slope (%)      | 4.4   | N/A  | Clear Space to XWalk (in)   | N/A   |
| N/A  | Any Obstructions?     | N/A   | N/A  | Storm Grate/Utility Hazard? | N/A   |
|      | Obstruction Type      |       |      | Storm Grate/Utility Type    |       |
|      |                       | N/A   |      |                             | N/A   |