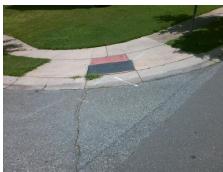

## **Access Compliance Report Public Rights-of-Way** (Curb Ramps)

Intersection ID: 2827 Main Street: DERVISH LN **Cross Street: SWALLOW TAIL LN** Location: ADA ID: 3622EEA269D7

Ramp Type: PerpDiag Initial Pass/Fail: Fail **Overall Compliance: No** Severity Score: 33.75 Field Measurements/Component Compliance

Surveyor Notes:

N/A

PROW/ADA:

Not Found, R304.5.1, R304.5.3

Total Cost:

| Comp | liance Description    | Data  | Comp | liance Description          | Data  |
|------|-----------------------|-------|------|-----------------------------|-------|
| N/A  | Ramp Length (in)      | 48.0  | Yes  | Ramp Slope (%)              | 5.3   |
| No   | Ramp Width (in)       | 40.0  | No   | Ramp XSlope (%)             | 9.0   |
| N/A  | Flare Type LT         | N/A   | N/A  | Flare Type RT               | N/A   |
| N/A  | Flare Slope LT (%)    | N/A   | N/A  | Flare Slope RT (%)          | N/A   |
| N/A  | Flare Traversable LT? | N/A   | N/A  | Flare Traversable RT?       | N/A   |
| N/A  | Landing Length (in)   | N/A   | N/A  | DWS Provided?               | N/A   |
| N/A  | Landing Width (in)    | N/A   | N/A  | DWS Contrast?               | N/A   |
| N/A  | Landing Slope (%)     | N/A   | N/A  | DWS Length (in)             | N/A   |
| N/A  | Landing X Slope (%)   | N/A   | N/A  | DWS Full Width?             | N/A   |
| N/A  | Landing Curb? (Y/N)   | N/A   | N/A  | DWS Offset (in)             | N/A   |
| N/A  | Shared Landing?       | N/A   |      |                             |       |
| N/A  | Gutter Ponding?       | N/A   | N/A  | Gutter Slope (%)            | N/A   |
| N/A  | Gutter Lip Ht (in)    | 2.0   | N/A  | Gutter X Slope (%)          | N/A   |
| N/A  | Painted X Walk1?      | No    | N/A  | Painted X Walk2?            | No    |
|      | X Walk 1 Direction    | To NW |      | X Walk 2 Direction          | To SW |
| N/A  | X Walk 1 Width (in)   | N/A   | N/A  | X Walk 2 Width (in)         | N/A   |
|      | X Walk 1 Slope (%)    | 3.2   |      | X Walk 2 Slope (%)          | 7.8   |
|      | X Walk 1 X Slope (%)  | 4.5   |      | X Walk 2 X Slope (%)        | 2.0   |
| N/A  | Ramp inside XWalk1?   | N/A   | N/A  | Ramp inside XWalk2?         | N/A   |
|      | Road Slope (%)        | 6.7   | N/A  | Clear Space?                | N/A   |
|      | Road X Slope (%)      | 4.4   | N/A  | Clear Space to XWalk (in)   | N/A   |
| N/A  | Any Obstructions?     | N/A   | N/A  | Storm Grate/Utility Hazard? | N/A   |
|      | Obstruction Type      |       |      | Storm Grate/Utility Type    |       |
|      |                       | N/A   |      |                             | N/A   |