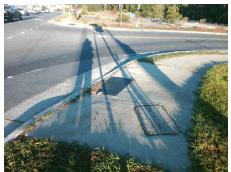

## Access Compliance Report Public Rights-of-Way (Curb Ramps)

| Intersection ID: 15389 Main S           | Main Street: E_INDEPENDENCE_BV |                                         | Cross Street: WILSHIRE PL |                        |        | Location:                   | NE  |
|-----------------------------------------|--------------------------------|-----------------------------------------|---------------------------|------------------------|--------|-----------------------------|-----|
|                                         |                                |                                         |                           |                        |        |                             |     |
| ADA ID: 36254E724197 Ramp               | Гуре: Регр                     | Initial Pass/F                          | ail: Fail Overall         | Complian               | ICE: N | o Severity Score:           | 25  |
| Codes/Mitigation Info/Possible Solution |                                | Field Measurements/Component Compliance |                           |                        |        |                             |     |
| 1 A Mark                                | Possible Solutions:            | Compliance Description Data             |                           | Compliance Description |        | Data                        |     |
|                                         | Remove & Replace Entire Ramp.  | N/A                                     | Ramp Length (in)          | 88.0                   | No     | Ramp Slope (%)              | 9.3 |
|                                         | £                              | Yes                                     | Ramp Width (in)           | 53.5                   | No     | Ramp XSlope (%)             | 5.2 |
|                                         | 14<br>1                        | N/A                                     | Flare Type LT             | N/A                    | N/A    | Flare Type RT               | N/A |
|                                         |                                | N/A                                     | Flare Slope LT (%)        | N/A                    | N/A    | Flare Slope RT (%)          | N/A |
| B B B B B B B B B B B B B B B B B B B   |                                | N/A                                     | Flare Traversable LT?     | N/A                    | N/A    | Flare Traversable RT?       | N/A |
|                                         |                                | N/A                                     | Landing Length (in)       | N/A                    | N/A    | DWS Provided?               | N/A |
|                                         | Surveyor Notes:                | N/A                                     | Landing Width (in)        | N/A                    | N/A    | DWS Contrast?               | N/A |
|                                         | N/A                            | N/A                                     | Landing Slope (%)         | N/A                    | N/A    | DWS Length (in)             | N/A |
|                                         | <i>a</i>                       | N/A                                     | Landing X Slope (%)       | N/A                    | N/A    | DWS Full Width?             | N/A |
| A A A A A A A A A A A A A A A A A A A   |                                | N/A                                     | Landing Curb? (Y/N)       | N/A                    | N/A    | DWS Offset (in)             | N/A |
| A DINDER                                | ~                              | N/A                                     | Shared Landing?           | N/A                    |        |                             |     |
|                                         | PROW/ADA:                      | N/A                                     | Gutter Ponding?           | N/A                    | N/A    | Gutter Slope (%)            | N/A |
|                                         | Not Found, R304.2.2, R304.5.3  | N/A                                     | Gutter Lip Ht (in)        | N/A                    | N/A    | Gutter X Slope (%)          | N/A |
|                                         |                                | N/A                                     | Painted X Walk1?          | No                     | N/A    | Painted X Walk2?            | N/A |
|                                         |                                |                                         | X Walk 1 Direction        | To NW                  |        | X Walk 2 Direction          | N/A |
|                                         |                                | N/A                                     | X Walk 1 Width (in)       | N/A                    | N/A    | X Walk 2 Width (in)         | N/A |
| Street 1 Name E INDEPENDENCE BV         |                                |                                         | X Walk 1 Slope (%)        | 3.0                    |        | X Walk 2 Slope (%)          | N/A |
| Stop Condition-Street 2 None            |                                |                                         | X Walk 1 X Slope (%)      | 3.4                    |        | X Walk 2 X Slope (%)        | N/A |
| Street 2 Name N/A                       |                                | N/A                                     | Ramp inside XWalk1?       | N/A                    | N/A    | Ramp inside XWalk2?         | N/A |
| Stop Condition-Street 1 N/A             |                                |                                         | Road Slope (%)            | N/A                    | N/A    | Clear Space?                | N/A |
|                                         |                                |                                         | Road X Slope (%)          | N/A                    | N/A    | Clear Space to XWalk (in)   | N/A |
|                                         |                                | N/A                                     | Any Obstructions?         | N/A                    | N/A    | Storm Grate/Utility Hazard? | N/A |
|                                         | Total Cost: \$ 1               | 850.00                                  | Obstruction Type          |                        |        | Storm Grate/Utility Type    |     |
|                                         |                                |                                         |                           | N/A                    |        |                             | N/A |