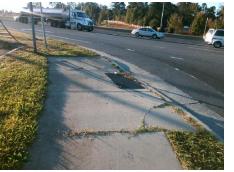

## Access Compliance Report Public Rights-of-Way (Curb Ramps)

| Intersection ID: 15389 Main S           | Main Street: E_INDEPENDENCE_BV |                                         | Cross Street: WILSHIRE PL |                        |        | Location:                   | NE  |
|-----------------------------------------|--------------------------------|-----------------------------------------|---------------------------|------------------------|--------|-----------------------------|-----|
|                                         |                                |                                         |                           |                        |        |                             |     |
| ADA ID: 36254E724197 Ramp               | Гуре: Регр                     | Initial Pass/F                          | ail: Fail Overall         | Complian               | ICE: N | o Severity Score:           | 25  |
| Codes/Mitigation Info/Possible Solution |                                | Field Measurements/Component Compliance |                           |                        |        |                             |     |
| 1 A Mark                                | Possible Solutions:            | Compliance Description Data             |                           | Compliance Description |        | Data                        |     |
|                                         | Remove & Replace Entire Ramp.  | N/A                                     | Ramp Length (in)          | 88.0                   | No     | Ramp Slope (%)              | 9.3 |
|                                         | £                              | Yes                                     | Ramp Width (in)           | 53.5                   | No     | Ramp XSlope (%)             | 5.2 |
|                                         | 14<br>1                        | N/A                                     | Flare Type LT             | N/A                    | N/A    | Flare Type RT               | N/A |
|                                         |                                | N/A                                     | Flare Slope LT (%)        | N/A                    | N/A    | Flare Slope RT (%)          | N/A |
| B B B B B B B B B B B B B B B B B B B   |                                | N/A                                     | Flare Traversable LT?     | N/A                    | N/A    | Flare Traversable RT?       | N/A |
|                                         |                                | N/A                                     | Landing Length (in)       | N/A                    | N/A    | DWS Provided?               | N/A |
|                                         | Surveyor Notes:                | N/A                                     | Landing Width (in)        | N/A                    | N/A    | DWS Contrast?               | N/A |
|                                         | N/A                            | N/A                                     | Landing Slope (%)         | N/A                    | N/A    | DWS Length (in)             | N/A |
|                                         | <i>a</i>                       | N/A                                     | Landing X Slope (%)       | N/A                    | N/A    | DWS Full Width?             | N/A |
| A A A A A A A A A A A A A A A A A A A   |                                | N/A                                     | Landing Curb? (Y/N)       | N/A                    | N/A    | DWS Offset (in)             | N/A |
| A DINDER                                | ~                              | N/A                                     | Shared Landing?           | N/A                    |        |                             |     |
|                                         | PROW/ADA:                      | N/A                                     | Gutter Ponding?           | N/A                    | N/A    | Gutter Slope (%)            | N/A |
|                                         | Not Found, R304.2.2, R304.5.3  | N/A                                     | Gutter Lip Ht (in)        | N/A                    | N/A    | Gutter X Slope (%)          | N/A |
|                                         |                                | N/A                                     | Painted X Walk1?          | No                     | N/A    | Painted X Walk2?            | N/A |
|                                         |                                |                                         | X Walk 1 Direction        | To NW                  |        | X Walk 2 Direction          | N/A |
|                                         |                                | N/A                                     | X Walk 1 Width (in)       | N/A                    | N/A    | X Walk 2 Width (in)         | N/A |
| Street 1 Name E INDEPENDENCE BV         |                                |                                         | X Walk 1 Slope (%)        | 3.0                    |        | X Walk 2 Slope (%)          | N/A |
| Stop Condition-Street 2 None            |                                |                                         | X Walk 1 X Slope (%)      | 3.4                    |        | X Walk 2 X Slope (%)        | N/A |
| Street 2 Name N/A                       |                                | N/A                                     | Ramp inside XWalk1?       | N/A                    | N/A    | Ramp inside XWalk2?         | N/A |
| Stop Condition-Street 1 N/A             |                                |                                         | Road Slope (%)            | N/A                    | N/A    | Clear Space?                | N/A |
|                                         |                                |                                         | Road X Slope (%)          | N/A                    | N/A    | Clear Space to XWalk (in)   | N/A |
|                                         |                                | N/A                                     | Any Obstructions?         | N/A                    | N/A    | Storm Grate/Utility Hazard? | N/A |
|                                         | Total Cost: \$ 1               | 850.00                                  | Obstruction Type          |                        |        | Storm Grate/Utility Type    |     |
|                                         |                                |                                         |                           | N/A                    |        |                             | N/A |