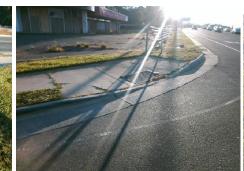

## Access Compliance Report Public Rights-of-Way (Curb Ramps)

| Intersection ID: 15389 Main S           | Main Street: E_INDEPENDENCE_BV |                                         | Cross Street: WILSHIRE PL |                        |        | Location:                   | NE  |
|-----------------------------------------|--------------------------------|-----------------------------------------|---------------------------|------------------------|--------|-----------------------------|-----|
|                                         |                                |                                         |                           |                        |        |                             |     |
| ADA ID: 36254E724197 Ramp               | Гуре: Регр                     | Initial Pass/F                          | ail: Fail Overall         | Complian               | ICE: N | o Severity Score:           | 25  |
| Codes/Mitigation Info/Possible Solution |                                | Field Measurements/Component Compliance |                           |                        |        |                             |     |
| 1 A Mark                                | Possible Solutions:            | Compliance Description Data             |                           | Compliance Description |        | Data                        |     |
|                                         | Remove & Replace Entire Ramp.  | N/A                                     | Ramp Length (in)          | 88.0                   | No     | Ramp Slope (%)              | 9.3 |
|                                         | £                              | Yes                                     | Ramp Width (in)           | 53.5                   | No     | Ramp XSlope (%)             | 5.2 |
|                                         | 14<br>1                        | N/A                                     | Flare Type LT             | N/A                    | N/A    | Flare Type RT               | N/A |
|                                         |                                | N/A                                     | Flare Slope LT (%)        | N/A                    | N/A    | Flare Slope RT (%)          | N/A |
| B B B B B B B B B B B B B B B B B B B   |                                | N/A                                     | Flare Traversable LT?     | N/A                    | N/A    | Flare Traversable RT?       | N/A |
|                                         |                                | N/A                                     | Landing Length (in)       | N/A                    | N/A    | DWS Provided?               | N/A |
|                                         | Surveyor Notes:                | N/A                                     | Landing Width (in)        | N/A                    | N/A    | DWS Contrast?               | N/A |
|                                         | N/A                            | N/A                                     | Landing Slope (%)         | N/A                    | N/A    | DWS Length (in)             | N/A |
|                                         | <i>a</i>                       | N/A                                     | Landing X Slope (%)       | N/A                    | N/A    | DWS Full Width?             | N/A |
| A A A A A A A A A A A A A A A A A A A   |                                | N/A                                     | Landing Curb? (Y/N)       | N/A                    | N/A    | DWS Offset (in)             | N/A |
| A DINDER                                | ~                              | N/A                                     | Shared Landing?           | N/A                    |        |                             |     |
|                                         | PROW/ADA:                      | N/A                                     | Gutter Ponding?           | N/A                    | N/A    | Gutter Slope (%)            | N/A |
|                                         | Not Found, R304.2.2, R304.5.3  | N/A                                     | Gutter Lip Ht (in)        | N/A                    | N/A    | Gutter X Slope (%)          | N/A |
|                                         |                                | N/A                                     | Painted X Walk1?          | No                     | N/A    | Painted X Walk2?            | N/A |
|                                         |                                |                                         | X Walk 1 Direction        | To NW                  |        | X Walk 2 Direction          | N/A |
|                                         |                                | N/A                                     | X Walk 1 Width (in)       | N/A                    | N/A    | X Walk 2 Width (in)         | N/A |
| Street 1 Name E INDEPENDENCE BV         |                                |                                         | X Walk 1 Slope (%)        | 3.0                    |        | X Walk 2 Slope (%)          | N/A |
| Stop Condition-Street 2 None            |                                |                                         | X Walk 1 X Slope (%)      | 3.4                    |        | X Walk 2 X Slope (%)        | N/A |
| Street 2 Name N/A                       |                                | N/A                                     | Ramp inside XWalk1?       | N/A                    | N/A    | Ramp inside XWalk2?         | N/A |
| Stop Condition-Street 1 N/A             |                                |                                         | Road Slope (%)            | N/A                    | N/A    | Clear Space?                | N/A |
|                                         |                                |                                         | Road X Slope (%)          | N/A                    | N/A    | Clear Space to XWalk (in)   | N/A |
|                                         |                                | N/A                                     | Any Obstructions?         | N/A                    | N/A    | Storm Grate/Utility Hazard? | N/A |
|                                         | Total Cost: \$ 1               | 850.00                                  | Obstruction Type          |                        |        | Storm Grate/Utility Type    |     |
|                                         |                                |                                         |                           | N/A                    |        |                             | N/A |