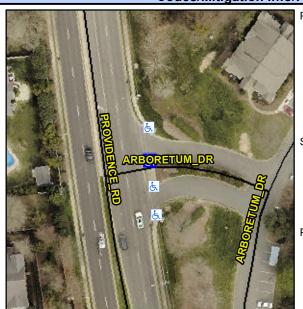

## **Access Compliance Report Public Rights-of-Way** (Curb Ramps)

Intersection ID: 42714 Main Street: ARBORETUM\_DR **Cross Street: PROVIDENCE\_RD** Location: NE **Overall Compliance: No** ADA ID: 36272F4FD143 Ramp Type: MedianPerp Initial Pass/Fail: Fail Severity Score: 13.75