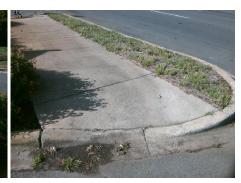

Total Cost:

1650.00

|                        | Field Measurements/Component Compliance |                       |      |                    |                             |     |  |  |  |
|------------------------|-----------------------------------------|-----------------------|------|--------------------|-----------------------------|-----|--|--|--|
| Compliance Description |                                         | Data                  | Comp | liance Description | Data                        |     |  |  |  |
|                        | N/A                                     | Ramp Length (in)      | 46.5 | No                 | Ramp Slope (%)              | 9.3 |  |  |  |
|                        | Yes                                     | Ramp Width (in)       | 48.0 | No                 | Ramp XSlope (%)             | 3.5 |  |  |  |
|                        | N/A                                     | Flare Type LT         | N/A  | N/A                | Flare Type RT               | N/A |  |  |  |
|                        | N/A                                     | Flare Slope LT (%)    | N/A  | N/A                | Flare Slope RT (%)          | N/A |  |  |  |
|                        | N/A                                     | Flare Traversable LT? | N/A  | N/A                | Flare Traversable RT?       | N/A |  |  |  |
|                        | N/A                                     | Landing Length (in)   | N/A  | N/A                | DWS Provided?               | N/A |  |  |  |
|                        | N/A                                     | Landing Width (in)    | N/A  | N/A                | DWS Contrast?               | N/A |  |  |  |
|                        | N/A                                     | Landing Slope (%)     | N/A  | N/A                | DWS Length (in)             | N/A |  |  |  |
|                        | N/A                                     | Landing X Slope (%)   | N/A  | N/A                | DWS Full Width?             | N/A |  |  |  |
|                        | N/A                                     | Landing Curb? (Y/N)   | N/A  | N/A                | DWS Offset (in)             | N/A |  |  |  |
|                        | N/A                                     | Shared Landing?       | N/A  |                    |                             |     |  |  |  |
|                        | N/A                                     | Gutter Ponding?       | N/A  | N/A                | Gutter Slope (%)            | N/A |  |  |  |
|                        | N/A                                     | Gutter Lip Ht (in)    | N/A  | N/A                | Gutter X Slope (%)          | N/A |  |  |  |
|                        | N/A                                     | Painted X Walk1?      | No   | N/A                | Painted X Walk2?            | N/A |  |  |  |
|                        |                                         | X Walk 1 Direction    | To N |                    | X Walk 2 Direction          | N/A |  |  |  |
|                        | N/A                                     | X Walk 1 Width (in)   | N/A  | N/A                | X Walk 2 Width (in)         | N/A |  |  |  |
|                        |                                         | X Walk 1 Slope (%)    | 0.3  |                    | X Walk 2 Slope (%)          | N/A |  |  |  |
|                        |                                         | X Walk 1 X Slope (%)  | 1.3  |                    | X Walk 2 X Slope (%)        | N/A |  |  |  |
|                        | N/A                                     | Ramp inside XWalk1?   | N/A  | N/A                | Ramp inside XWalk2?         | N/A |  |  |  |
|                        |                                         | Road Slope (%)        | N/A  | N/A                | Clear Space?                | N/A |  |  |  |
|                        |                                         | Road X Slope (%)      | N/A  | N/A                | Clear Space to XWalk (in)   | N/A |  |  |  |
|                        | N/A                                     | Any Obstructions?     | N/A  | N/A                | Storm Grate/Utility Hazard? | N/A |  |  |  |
|                        |                                         | Obstruction Type      |      |                    | Storm Grate/Utility Type    |     |  |  |  |
|                        |                                         |                       | N/A  |                    |                             | N/A |  |  |  |
|                        |                                         |                       |      |                    |                             |     |  |  |  |

Yes

Surface Condition? (G/P)

Good