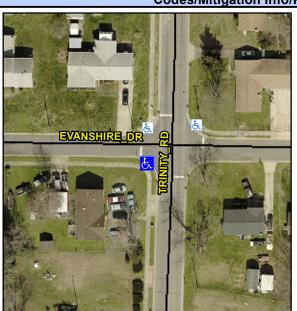

## Access Compliance Report Public Rights-of-Way (Curb Ramps)

Intersection ID: 4686 Main Street: EVANSHIRE\_DR Cross Street: TRINITY\_RD Location: SW

ADA ID: 362D200CD2CE Ramp Type: BlendTrans2 Initial Pass/Fail: Fail Overall Compliance: No Severity Score: 35