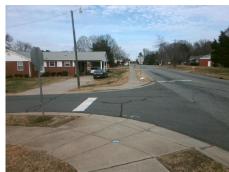

## Access Compliance Report Public Rights-of-Way (Curb Ramps)

Intersection ID: 4686 Main Street: EVANSHIRE\_DR Cross Street: TRINITY\_RD Location: SW

ADA ID: 362D200CD2CE Ramp Type: BlendTrans2 Initial Pass/Fail: Fail Overall Compliance: No Severity Score: 35

Possible Solutions:

Remove & Replace Curb Ramp With Two New Directional Ramps or Equivalent.

Surveyor Notes:

N/A

PROW/ADA:

Not Found, R304.5.1

Total Cost: \$ 3200.00

Compliance Description Data Compliance Description Data Ramp Length (in) Yes BlendTrans Slope (%) N/A 112.0 4.2 Yes No Ramp Width (in) 29.0 BlendTrans XSlope (%) 1.4 N/A N/A Flare Type LT N/A Flare Type RT N/A N/A Flare Slope LT (%) N/A N/A Flare Slope RT (%) N/A N/A Flare Traversable LT? N/A N/A Flare Traversable RT? N/A N/A Landing Length (in) N/A N/A **DWS Provided?** N/A N/A Landing Width (in) N/A N/A **DWS Contrast?** N/A N/A N/A N/A Landing Slope (%) DWS Length (in) N/A N/A Landing X Slope (%) N/A N/A DWS Full Width? N/A N/A Landing Curb? (Y/N) N/A N/A DWS Offset (in) N/A N/A N/A Shared Landing? N/A **Gutter Ponding?** N/A N/A Gutter Slope (%) N/A N/A Gutter Lip Ht (in) N/A N/A Gutter X Slope (%) N/A N/A Painted X Walk1? No N/A Painted X Walk2? N/A X Walk 1 Direction To N X Walk 2 Direction N/A N/A X Walk 1 Width (in) X Walk 2 Width (in) N/A X Walk 1 Slope (%) 3.0 X Walk 2 Slope (%) N/A X Walk 1 X Slope (%) 1.4 X Walk 2 X Slope (%) N/A N/A N/A Ramp inside XWalk2? N/A Ramp inside XWalk1? N/A Road Slope (%) 1.4 Clear Space? N/A N/A Road X Slope (%) 3.0 Clear Space to XWalk (in) N/A N/A N/A N/A Any Obstructions? Storm Grate/Utility Hazard? N/A **Obstruction Type** Storm Grate/Utility Type N/A N/A Yes Surface Condition? (G/P) Good No 6.2 Curb Slope (%)