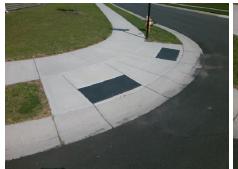

**Codes/Mitigation Info/Possible Solution** 

**DAVID JENNINGS AV** Street 1 Name Stop Condition-Street 2 None Street 2 Name N/A Stop Condition-Street 1 N/A Possible Solutions: Remove & Replace Entire Ramp. Surveyor Notes: N/A PROW/ADA: Not Found, R304.2.2, R304.5.3

Total Cost: 1850.00

| Field Measurements/Component Compliance |                        |                       |       |      |                             |      |
|-----------------------------------------|------------------------|-----------------------|-------|------|-----------------------------|------|
|                                         | Compliance Description |                       | Data  | Comp | oliance Description         | Data |
|                                         | N/A                    | Ramp Length (in)      | 57.0  | No   | Ramp Slope (%)              | 9.0  |
|                                         | Yes                    | Ramp Width (in)       | 48.0  | No   | Ramp XSlope (%)             | 5.6  |
|                                         | N/A                    | Flare Type LT         | N/A   | N/A  | Flare Type RT               | N/A  |
|                                         | N/A                    | Flare Slope LT (%)    | N/A   | N/A  | Flare Slope RT (%)          | N/A  |
|                                         | N/A                    | Flare Traversable LT? | N/A   | N/A  | Flare Traversable RT?       | N/A  |
|                                         | N/A                    | Landing Length (in)   | N/A   | N/A  | DWS Provided?               | N/A  |
|                                         | N/A                    | Landing Width (in)    | N/A   | N/A  | DWS Contrast?               | N/A  |
|                                         | N/A                    | Landing Slope (%)     | N/A   | N/A  | DWS Length (in)             | N/A  |
|                                         | N/A                    | Landing X Slope (%)   | N/A   | N/A  | DWS Full Width?             | N/A  |
|                                         | N/A                    | Landing Curb? (Y/N)   | N/A   | N/A  | DWS Offset (in)             | N/A  |
|                                         | N/A                    | Shared Landing?       | N/A   |      |                             |      |
|                                         | N/A                    | Gutter Ponding?       | N/A   | N/A  | Gutter Slope (%)            | N/A  |
|                                         | N/A                    | Gutter Lip Ht (in)    | N/A   | N/A  | Gutter X Slope (%)          | N/A  |
|                                         | N/A                    | Painted X Walk1?      | No    | N/A  | Painted X Walk2?            | N/A  |
|                                         |                        | X Walk 1 Direction    | To SE |      | X Walk 2 Direction          | N/A  |
|                                         | N/A                    | X Walk 1 Width (in)   | N/A   | N/A  | X Walk 2 Width (in)         | N/A  |
|                                         |                        | X Walk 1 Slope (%)    | 3.3   |      | X Walk 2 Slope (%)          | N/A  |
|                                         |                        | X Walk 1 X Slope (%)  | 2.4   |      | X Walk 2 X Slope (%)        | N/A  |
|                                         | N/A                    | Ramp inside XWalk1?   | N/A   | N/A  | Ramp inside XWalk2?         | N/A  |
|                                         |                        | Road Slope (%)        | N/A   | N/A  | Clear Space?                | N/A  |
|                                         |                        | Road X Slope (%)      | N/A   | N/A  | Clear Space to XWalk (in)   | N/A  |
|                                         | N/A                    | Any Obstructions?     | N/A   | N/A  | Storm Grate/Utility Hazard? | N/A  |
|                                         |                        | Obstruction Type      |       |      | Storm Grate/Utility Type    |      |
|                                         |                        |                       | N/A   |      |                             | N/A  |
|                                         |                        |                       |       | Yes  | Surface Condition? (G/P)    | Good |
|                                         |                        |                       |       |      |                             |      |