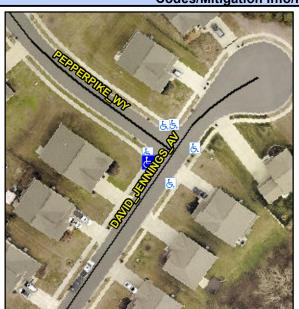

## **Access Compliance Report Public Rights-of-Way** (Curb Ramps)

Intersection ID: 48947 Main Street: DAVID JENNINGS AV **Cross Street: PEPPERPIKE\_WY** Location: W ADA ID: 363334BCCD25 Ramp Type: Perp Initial Pass/Fail: Fail **Overall Compliance: No Severity Score:** 25

**Codes/Mitigation Info/Possible Solution** 

**DAVID JENNINGS AV** Street 1 Name Stop Condition-Street 2 None Street 2 Name N/A Stop Condition-Street 1 N/A Possible Solutions: Remove & Replace Entire Ramp. Surveyor Notes: N/A PROW/ADA: Not Found, R304.2.2, R304.5.3