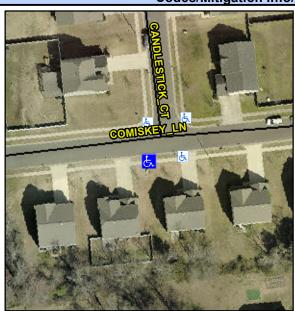

## Access Compliance Report Public Rights-of-Way (Curb Ramps)

Intersection ID: 47662 Main Street: CANDLESTICK\_CT Cross Street: COMISKEY\_LN Location: SW

ADA ID: 36343E8EC30D Ramp Type: Perp Initial Pass/Fail: Fail Overall Compliance: No Severity Score: 13.75