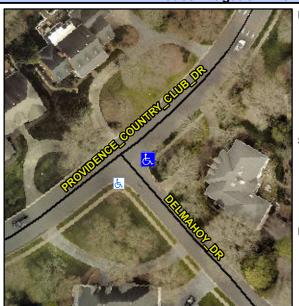

## **Access Compliance Report Public Rights-of-Way** (Curb Ramps)

Cross Street: PROVIDENCE COUNTRY CLUB DR Intersection ID: 28079 Main Street: DELMAHOY DR Location: SE **Severity Score:** 12.5 **ADA ID: 3638CFF07EA2** Ramp Type: Perp Initial Pass/Fail: Fail **Overall Compliance: No** 

N/A

N/A

To SW

**DELMAHOY DR** Street 1 Name Stop Condition-Street 2 StopSign N/A Street 2 Name Stop Condition-Street 1 N/A Possible Solutions: Remove & Replace Entire Ramp. Surveyor Notes: N/A PROW/ADA: R304.2.2