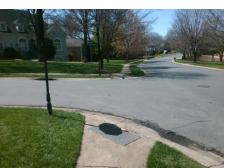

## **Access Compliance Report Public Rights-of-Way** (Curb Ramps)

Cross Street: PROVIDENCE COUNTRY CLUB DR Intersection ID: 28079 Main Street: DELMAHOY DR Location: SE **Severity Score:** 12.5 **ADA ID: 3638CFF07EA2** Ramp Type: Perp Initial Pass/Fail: Fail **Overall Compliance: No** 

N/A

N/A

To SW

**DELMAHOY DR** Street 1 Name Stop Condition-Street 2 StopSign N/A Street 2 Name Stop Condition-Street 1 N/A Possible Solutions: Remove & Replace Entire Ramp. Surveyor Notes: N/A PROW/ADA: R304.2.2