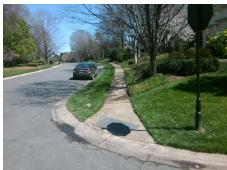

## **Access Compliance Report Public Rights-of-Way** (Curb Ramps)

Cross Street: PROVIDENCE COUNTRY CLUB DR Intersection ID: 28079 Main Street: DELMAHOY DR Location: SE **Severity Score:** 12.5 **ADA ID: 3638CFF07EA2** Ramp Type: Perp Initial Pass/Fail: Fail **Overall Compliance: No** 

N/A

N/A

To SW

**DELMAHOY DR** Street 1 Name Stop Condition-Street 2 StopSign N/A Street 2 Name Stop Condition-Street 1 N/A Possible Solutions: Remove & Replace Entire Ramp. Surveyor Notes: N/A PROW/ADA: R304.2.2