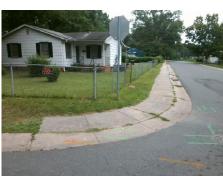

## **Access Compliance Report Public Rights-of-Way** (Curb Ramps)

Intersection ID: 8607 Main Street: JUSTICE\_AV **Cross Street: MONTREAT\_ST** Location: SE **Overall Compliance: No** ADA ID: 363DFD87A462 Ramp Type: Perp Initial Pass/Fail: Fail **Severity Score:** 10

1850.00

| Field Measurements/Component Compliance |                       |      |      |                             |      |  |  |
|-----------------------------------------|-----------------------|------|------|-----------------------------|------|--|--|
| Comp                                    | liance Description    | Data | Comp | liance Description          | Data |  |  |
| N/A                                     | Ramp Length (in)      | 46.5 | Yes  | Ramp Slope (%)              | 7.0  |  |  |
| No                                      | Ramp Width (in)       | 44.0 | No   | Ramp XSlope (%)             | 3.5  |  |  |
| N/A                                     | Flare Type LT         | N/A  | N/A  | Flare Type RT               | N/A  |  |  |
| N/A                                     | Flare Slope LT (%)    | N/A  | N/A  | Flare Slope RT (%)          | N/A  |  |  |
| N/A                                     | Flare Traversable LT? | N/A  | N/A  | Flare Traversable RT?       | N/A  |  |  |
| N/A                                     | Landing Length (in)   | N/A  | N/A  | DWS Provided?               | N/A  |  |  |
| N/A                                     | Landing Width (in)    | N/A  | N/A  | DWS Contrast?               | N/A  |  |  |
| N/A                                     | Landing Slope (%)     | N/A  | N/A  | DWS Length (in)             | N/A  |  |  |
| N/A                                     | Landing X Slope (%)   | N/A  | N/A  | DWS Full Width?             | N/A  |  |  |
| N/A                                     | Landing Curb? (Y/N)   | N/A  | N/A  | DWS Offset (in)             | N/A  |  |  |
| N/A                                     | Shared Landing?       | N/A  |      |                             |      |  |  |
| N/A                                     | Gutter Ponding?       | N/A  | N/A  | Gutter Slope (%)            | N/A  |  |  |
| N/A                                     | Gutter Lip Ht (in)    | 2.0  | N/A  | Gutter X Slope (%)          | N/A  |  |  |
| N/A                                     | Painted X Walk1?      | No   | N/A  | Painted X Walk2?            | N/A  |  |  |
|                                         | X Walk 1 Direction    | To N |      | X Walk 2 Direction          | N/A  |  |  |
| N/A                                     | X Walk 1 Width (in)   | N/A  | N/A  | X Walk 2 Width (in)         | N/A  |  |  |
|                                         | X Walk 1 Slope (%)    | 4.4  |      | X Walk 2 Slope (%)          | N/A  |  |  |
|                                         | X Walk 1 X Slope (%)  | 2.1  |      | X Walk 2 X Slope (%)        | N/A  |  |  |
| N/A                                     | Ramp inside XWalk1?   | N/A  | N/A  | Ramp inside XWalk2?         | N/A  |  |  |
|                                         | Road Slope (%)        | N/A  | N/A  | Clear Space?                | N/A  |  |  |
|                                         | Road X Slope (%)      | N/A  | N/A  | Clear Space to XWalk (in)   | N/A  |  |  |
| N/A                                     | Any Obstructions?     | N/A  | N/A  | Storm Grate/Utility Hazard? | N/A  |  |  |
|                                         | Obstruction Type      |      |      | Storm Grate/Utility Type    |      |  |  |
|                                         |                       | N/A  |      |                             | N/A  |  |  |
|                                         |                       |      | Yes  | Surface Condition? (G/P)    | Good |  |  |