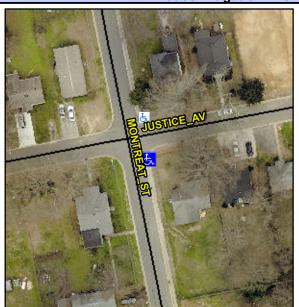

## **Access Compliance Report Public Rights-of-Way** (Curb Ramps)

Intersection ID: 8607 Main Street: JUSTICE\_AV **Cross Street: MONTREAT\_ST** Location: SE **Overall Compliance: No** ADA ID: 363DFD87A462 Ramp Type: Perp Initial Pass/Fail: Fail **Severity Score:** 10