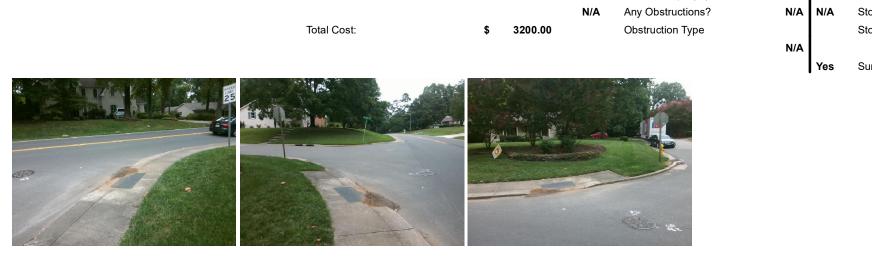

## Access Compliance Report Public Rights-of-Way (Curb Ramps)

|                                                 |                                          | 0        |                                           |                       |                             |           | Leveller                    | 0)1/  |  |
|-------------------------------------------------|------------------------------------------|----------|-------------------------------------------|-----------------------|-----------------------------|-----------|-----------------------------|-------|--|
| Intersection ID: 18792 Main St                  | Main Street: BARCLAY_DOWNS_DR            |          | Cross Street: SAGAMORE_RD                 |                       |                             | Location: | SW                          |       |  |
| ADA ID: 36403A408C8C Ramp T                     | Ramp Type: PerpDiag                      |          | nitial Pass/Fail: Fail Overall Compliance |                       |                             | ice: N    | o Severity Score:           | 12.5  |  |
| Codes/Mitigation Info/Possible Solution         |                                          |          | Field Measurements/Component Compliance   |                       |                             |           |                             |       |  |
|                                                 | Possible Solutions:                      | <u>c</u> | Compliance Description                    |                       | Data Compliance Description |           | liance Description          | Data  |  |
|                                                 | Remove & Replace Curb Ramp W             | ith N    | I/A                                       | Ramp Length (in)      | 54.0                        | No        | Ramp Slope (%)              | 10.1  |  |
|                                                 | Two New Directional Ramps or Equivalent. |          | 'es                                       | Ramp Width (in)       | 48.0                        | Yes       | Ramp XSlope (%)             | 1.2   |  |
|                                                 |                                          | Ν        | / <b>A</b>                                | Flare Type LT         | N/A                         | N/A       | Flare Type RT               | N/A   |  |
|                                                 |                                          | Ν        | I/A                                       | Flare Slope LT (%)    | N/A                         | N/A       | Flare Slope RT (%)          | N/A   |  |
|                                                 |                                          | Ν        | I/A                                       | Flare Traversable LT? | N/A                         | N/A       | Flare Traversable RT?       | N/A   |  |
|                                                 |                                          | Ν        | I/A                                       | Landing Length (in)   | N/A                         | N/A       | DWS Provided?               | N/A   |  |
|                                                 | Surveyor Notes:                          | Ν        | I/A                                       | Landing Width (in)    | N/A                         | N/A       | DWS Contrast?               | N/A   |  |
|                                                 | N/A                                      | Ν        | I/A                                       | Landing Slope (%)     | N/A                         | N/A       | DWS Length (in)             | N/A   |  |
|                                                 |                                          | Ν        | I/A                                       | Landing X Slope (%)   | N/A                         | N/A       | DWS Full Width?             | N/A   |  |
|                                                 |                                          | Ν        | I/A                                       | Landing Curb? (Y/N)   | N/A                         | N/A       | DWS Offset (in)             | N/A   |  |
|                                                 |                                          | Ν        | I/A                                       | Shared Landing?       | N/A                         |           |                             |       |  |
|                                                 | PROW/ADA:                                | Ν        | I/A                                       | Gutter Ponding?       | Yes                         | N/A       | Gutter Slope (%)            | N/A   |  |
|                                                 | Not Found, R304.2.2                      | N        | / <b>A</b>                                | Gutter Lip Ht (in)    | N/A                         | N/A       | Gutter X Slope (%)          | N/A   |  |
|                                                 |                                          | Ν        | I/A                                       | Painted X Walk1?      | No                          | N/A       | Painted X Walk2?            | No    |  |
|                                                 |                                          |          |                                           | X Walk 1 Direction    | To E                        |           | X Walk 2 Direction          | To NE |  |
| A CARLEN AND AND AND AND AND AND AND AND AND AN |                                          | Ν        | I/A                                       | X Walk 1 Width (in)   | N/A                         | N/A       | X Walk 2 Width (in)         | N/A   |  |
| Street 1 Name BARCLAY DOWNS DR                  | _                                        |          |                                           | X Walk 1 Slope (%)    | 4.7                         |           | X Walk 2 Slope (%)          | 2.9   |  |
| Stop Condition-Street 2 None                    |                                          |          |                                           | X Walk 1 X Slope (%)  | 0.3                         |           | X Walk 2 X Slope (%)        | 1.2   |  |
| Street 2 Name SAGAMORE RD                       |                                          | Ν        | I/A                                       | Ramp inside XWalk1?   | N/A                         | N/A       | Ramp inside XWalk2?         | N/A   |  |
| Stop Condition-Street 1 StopSign                |                                          |          |                                           | Road Slope (%)        | 0.3                         | N/A       | Clear Space?                | N/A   |  |
|                                                 |                                          |          |                                           | Road X Slope (%)      | 3.1                         | N/A       | Clear Space to XWalk (in)   | N/A   |  |
|                                                 |                                          | N        | I/A                                       | Any Obstructions?     | N/A                         | N/A       | Storm Grate/Utility Hazard? | N/A   |  |
|                                                 | Total Cost: \$ 32                        | 200.00   |                                           | Obstruction Type      |                             |           | Storm Grate/Utility Type    |       |  |
|                                                 |                                          |          |                                           |                       | N/A                         |           |                             | N/A   |  |

es Surface Condition? (G/P)

Good