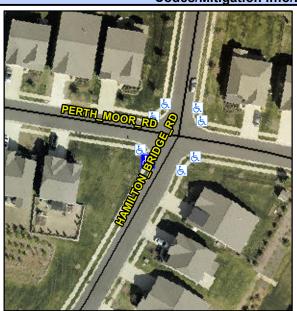

## **Access Compliance Report Public Rights-of-Way** (Curb Ramps)

Data

8.6

2.0

N/A

Good

Main Street: PERTH\_MOOR\_RD Intersection ID: 53160 Cross Street: HAMILTON BRIDGE RD Location: SW **Severity Score:** 12.5 ADA ID: 36445841E355 Ramp Type: Perp Initial Pass/Fail: Fail **Overall Compliance: No** 