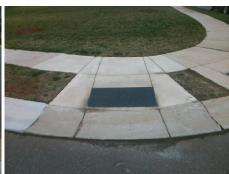

## **Access Compliance Report Public Rights-of-Way** (Curb Ramps)

Data

8.6

2.0

N/A

Good

Main Street: PERTH\_MOOR\_RD Intersection ID: 53160 Cross Street: HAMILTON BRIDGE RD Location: SW **Severity Score:** 12.5 ADA ID: 36445841E355 Ramp Type: Perp Initial Pass/Fail: Fail **Overall Compliance: No** 

## Field Measurements/Component Compliance

Compliance Description

Data

N/A

Yes

Surface Condition? (G/P)

**HAMILTON BRIDGE RD** Street 1 Name Stop Condition-Street 2 None N/A Street 2 Name Stop Condition-Street 1 N/A Possible Solutions: Remove & Replace Entire Ramp. Surveyor Notes: N/A PROW/ADA: R304.2.2