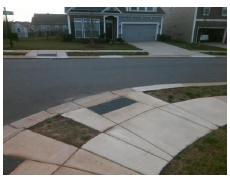

## **Access Compliance Report Public Rights-of-Way** (Curb Ramps)

Data

8.6

2.0

N/A

Good

Main Street: PERTH\_MOOR\_RD Intersection ID: 53160 Cross Street: HAMILTON BRIDGE RD Location: SW **Severity Score:** 12.5 ADA ID: 36445841E355 Ramp Type: Perp Initial Pass/Fail: Fail **Overall Compliance: No** 

## Field Measurements/Component Compliance

Compliance Description

Data

N/A

Yes

Surface Condition? (G/P)

**HAMILTON BRIDGE RD** Street 1 Name Stop Condition-Street 2 None N/A Street 2 Name Stop Condition-Street 1 N/A Possible Solutions: Remove & Replace Entire Ramp. Surveyor Notes: N/A PROW/ADA: R304.2.2