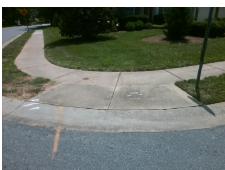

## Field Measurements/Component Compliance

Compliance Description

Data

Street 1 Name

Stop Condition-Street 1

Street 2 Name

CRAIL CT

Stop Condition-Street 2

StopSign

Possible Solutions:

Remove & Replace Curb Ramp With Two New Directional Ramps or Equivalent.

Surveyor Notes:

N/A

PROW/ADA:

Not Found, R304.2.1, R304.2.2-Perp, R304.3.2-Para, R305

No
Yes
No
Yes
N/A
N/A
Yes
-Perp,
N/A

N/A

Yes
3200.00

Yes N/A Ramp Length (in) 47.0 BlendTrans Slope (%) 1.9 120.0 Yes Yes Ramp Width (in) BlendTrans XSlope (%) 1.4 N/A N/A Flare Type LT Sloped Flare Type RT Sloped N/A Flare Slope LT (%) 0.5 N/A Flare Slope RT (%) 3.7 N/A Flare Traversable LT? No N/A Flare Traversable RT? Nο Landing Length (in) 47.0 No DWS Provided? No Landing Width (in) 120.0 N/A **DWS Contrast?** No 2.8 N/A Landing Slope (%) DWS Length (in) N/A N/A Landing X Slope (%) 1.5 DWS Full Width? No Landing Curb? (Y/N) No N/A DWS Offset (in) N/A Shared Landing? No **Gutter Ponding?** No Yes Gutter Slope (%) 3.2 Gutter Lip Ht (in) 0.0 Yes Gutter X Slope (%) 1.8 Painted X Walk1? No N/A Painted X Walk2? No X Walk 1 Direction To N X Walk 2 Direction To W N/A X Walk 1 Width (in) X Walk 2 Width (in) N/A X Walk 1 Slope (%) 2.1 X Walk 2 Slope (%) 5.3 X Walk 1 X Slope (%) 3.9 X Walk 2 X Slope (%) 0.7 N/A N/A Ramp inside XWalk2? N/A Ramp inside XWalk1? Road Slope (%) 3.1 Clear Space? Yes N/A Road X Slope (%) 4.4 Clear Space to XWalk (in) N/A Any Obstructions? No Yes Storm Grate/Utility Hazard? No **Obstruction Type** Storm Grate/Utility Type N/A N/A Yes Surface Condition? (G/P) Good No Curb Slope (%) 5.6