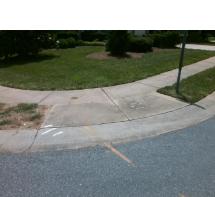

## Field Measurements/Component Compliance

Compliance Description

Data

Street 1 Name

Stop Condition-Street 1

Street 2 Name

CRAIL CT

Stop Condition-Street 2

StopSign

Possible Solutions:

Remove & Replace Curb Ramp With Two New Directional Ramps or Equivalent.

Surveyor Notes:

N/A

PROW/ADA:

Not Found, R304.2.1, R304.2.2-Perp, R304.3.2-Para, R305

No
Yes
No
Yes
N/A
N/A
Yes
-Perp,
N/A

N/A

Yes
3200.00

Yes N/A Ramp Length (in) 47.0 BlendTrans Slope (%) 1.9 120.0 Yes Yes Ramp Width (in) BlendTrans XSlope (%) 1.4 N/A N/A Flare Type LT Sloped Flare Type RT Sloped N/A Flare Slope LT (%) 0.5 N/A Flare Slope RT (%) 3.7 N/A Flare Traversable LT? No N/A Flare Traversable RT? Nο Landing Length (in) 47.0 No DWS Provided? No Landing Width (in) 120.0 N/A **DWS Contrast?** No 2.8 N/A Landing Slope (%) DWS Length (in) N/A N/A Landing X Slope (%) 1.5 DWS Full Width? No Landing Curb? (Y/N) No N/A DWS Offset (in) N/A Shared Landing? No **Gutter Ponding?** No Yes Gutter Slope (%) 3.2 Gutter Lip Ht (in) 0.0 Yes Gutter X Slope (%) 1.8 Painted X Walk1? No N/A Painted X Walk2? No X Walk 1 Direction To N X Walk 2 Direction To W N/A X Walk 1 Width (in) X Walk 2 Width (in) N/A X Walk 1 Slope (%) 2.1 X Walk 2 Slope (%) 5.3 X Walk 1 X Slope (%) 3.9 X Walk 2 X Slope (%) 0.7 N/A N/A Ramp inside XWalk2? N/A Ramp inside XWalk1? Road Slope (%) 3.1 Clear Space? Yes N/A Road X Slope (%) 4.4 Clear Space to XWalk (in) N/A Any Obstructions? No Yes Storm Grate/Utility Hazard? No **Obstruction Type** Storm Grate/Utility Type N/A N/A Yes Surface Condition? (G/P) Good No Curb Slope (%) 5.6