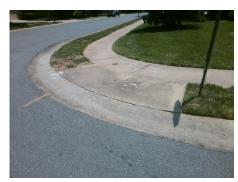

## Field Measurements/Component Compliance

Compliance Description

Data

Street 1 Name

Stop Condition-Street 1

Street 2 Name

CRAIL CT

Stop Condition-Street 2

StopSign

Possible Solutions:

Remove & Replace Curb Ramp With Two New Directional Ramps or Equivalent.

Surveyor Notes:

N/A

PROW/ADA:

Not Found, R304.2.1, R304.2.2-Perp, R304.3.2-Para, R305

No
Yes
No
Yes
N/A
N/A
Yes
-Perp,
N/A

N/A

Yes
3200.00

Yes N/A Ramp Length (in) 47.0 BlendTrans Slope (%) 1.9 120.0 Yes Yes Ramp Width (in) BlendTrans XSlope (%) 1.4 N/A N/A Flare Type LT Sloped Flare Type RT Sloped N/A Flare Slope LT (%) 0.5 N/A Flare Slope RT (%) 3.7 N/A Flare Traversable LT? No N/A Flare Traversable RT? Nο Landing Length (in) 47.0 No DWS Provided? No Landing Width (in) 120.0 N/A **DWS Contrast?** No 2.8 N/A Landing Slope (%) DWS Length (in) N/A N/A Landing X Slope (%) 1.5 DWS Full Width? No Landing Curb? (Y/N) No N/A DWS Offset (in) N/A Shared Landing? No **Gutter Ponding?** No Yes Gutter Slope (%) 3.2 Gutter Lip Ht (in) 0.0 Yes Gutter X Slope (%) 1.8 Painted X Walk1? No N/A Painted X Walk2? No X Walk 1 Direction To N X Walk 2 Direction To W N/A X Walk 1 Width (in) X Walk 2 Width (in) N/A X Walk 1 Slope (%) 2.1 X Walk 2 Slope (%) 5.3 X Walk 1 X Slope (%) 3.9 X Walk 2 X Slope (%) 0.7 N/A N/A Ramp inside XWalk2? N/A Ramp inside XWalk1? Road Slope (%) 3.1 Clear Space? Yes N/A Road X Slope (%) 4.4 Clear Space to XWalk (in) N/A Any Obstructions? No Yes Storm Grate/Utility Hazard? No **Obstruction Type** Storm Grate/Utility Type N/A N/A Yes Surface Condition? (G/P) Good No Curb Slope (%) 5.6