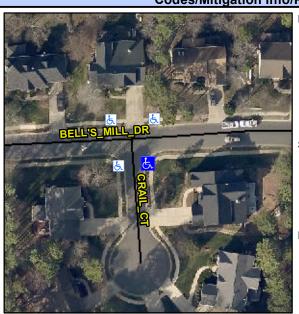

## Access Compliance Report Public Rights-of-Way (Curb Ramps)

Data

Intersection ID: 2768 Main Street: BELL'S\_MILL\_DR Cross Street: CRAIL\_CT Location: SE

ADA ID: 3645E22DD4BF Ramp Type: BlendTrans1 Initial Pass/Fail: Pass Overall Compliance: No Severity Score: 10