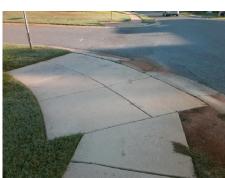

## Access Compliance Report Public Rights-of-Way (Curb Ramps)

Intersection ID: 11425Main Street: AVENING\_CTCross Street: AVENSONG\_CROSSING\_DRLocation:SWADA ID: 36470D3818CBRamp Type: PerpInitial Pass/Fail: FailOverall Compliance: NoSeverity Score:8.75

| 70551016 301011011            |     |
|-------------------------------|-----|
| Possible Solutions:           | Com |
| Remove & Replace Entire Ramp. | N/A |
| ·                             | No  |
|                               | N/A |
|                               | N/A |
|                               | N/A |
|                               | N/A |
| Surveyor Notes:               | N/A |
| N/A                           | N/A |
|                               | N/A |
|                               | N/A |
|                               | N/A |
| PROW/ADA:                     | N/A |
| Not Found, R304.5.1           | N/A |
|                               | N/A |
|                               | N/A |
|                               | N/A |
|                               |     |

| E3×30 |  |
|-------|--|
|       |  |

Total Cost:

1850.00

| Field Measurements/Component Compliance |                       |      |       |                             |      |  |
|-----------------------------------------|-----------------------|------|-------|-----------------------------|------|--|
| Comp                                    | liance Description    | Data | Compl | liance Description          | Data |  |
| N/A                                     | Ramp Length (in)      | 48.5 | Yes   | Ramp Slope (%)              | 5.3  |  |
| No                                      | Ramp Width (in)       | 45.5 | Yes   | Ramp XSlope (%)             | 0.7  |  |
| N/A                                     | Flare Type LT         | N/A  | N/A   | Flare Type RT               | N/A  |  |
| N/A                                     | Flare Slope LT (%)    | N/A  | N/A   | Flare Slope RT (%)          | N/A  |  |
| N/A                                     | Flare Traversable LT? | N/A  | N/A   | Flare Traversable RT?       | N/A  |  |
| N/A                                     | Landing Length (in)   | N/A  | N/A   | DWS Provided?               | N/A  |  |
| N/A                                     | Landing Width (in)    | N/A  | N/A   | DWS Contrast?               | N/A  |  |
| N/A                                     | Landing Slope (%)     | N/A  | N/A   | DWS Length (in)             | N/A  |  |
| N/A                                     | Landing X Slope (%)   | N/A  | N/A   | DWS Full Width?             | N/A  |  |
| N/A                                     | Landing Curb? (Y/N)   | N/A  | N/A   | DWS Offset (in)             | N/A  |  |
| N/A                                     | Shared Landing?       | N/A  |       |                             |      |  |
| N/A                                     | Gutter Ponding?       | N/A  | N/A   | Gutter Slope (%)            | N/A  |  |
| N/A                                     | Gutter Lip Ht (in)    | N/A  | N/A   | Gutter X Slope (%)          | N/A  |  |
| N/A                                     | Painted X Walk1?      | No   | N/A   | Painted X Walk2?            | N/A  |  |
|                                         | X Walk 1 Direction    | To N |       | X Walk 2 Direction          | N/A  |  |
| N/A                                     | X Walk 1 Width (in)   | N/A  | N/A   | X Walk 2 Width (in)         | N/A  |  |
|                                         | X Walk 1 Slope (%)    | 0.2  |       | X Walk 2 Slope (%)          | N/A  |  |
|                                         | X Walk 1 X Slope (%)  | 3.1  |       | X Walk 2 X Slope (%)        | N/A  |  |
| N/A                                     | Ramp inside XWalk1?   | N/A  | N/A   | Ramp inside XWalk2?         | N/A  |  |
|                                         | Road Slope (%)        | N/A  | N/A   | Clear Space?                | N/A  |  |
|                                         | Road X Slope (%)      | N/A  | N/A   | Clear Space to XWalk (in)   | N/A  |  |
| N/A                                     | Any Obstructions?     | N/A  | N/A   | Storm Grate/Utility Hazard? | N/A  |  |
|                                         | Obstruction Type      |      |       | Storm Grate/Utility Type    |      |  |
|                                         |                       | N/A  |       |                             | N/A  |  |
|                                         |                       |      | Yes   | Surface Condition? (G/P)    | Good |  |
|                                         |                       |      |       |                             |      |  |