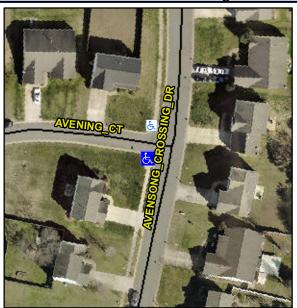

## Access Compliance Report Public Rights-of-Way (Curb Ramps)

Intersection ID: 11425Main Street: AVENING\_CTCross Street: AVENSONG\_CROSSING\_DRLocation:SWADA ID: 36470D3818CBRamp Type: PerpInitial Pass/Fail: FailOverall Compliance: NoSeverity Score:8.75

## Field Measurements/Component Compliance

|                         | A SECTION  |
|-------------------------|------------|
| Street 1 Name           | AVENING CT |
| Stop Condition-Street 2 | StopSign   |
| Street 2 Name           | N/A        |
| Stop Condition-Street 1 | N/A        |