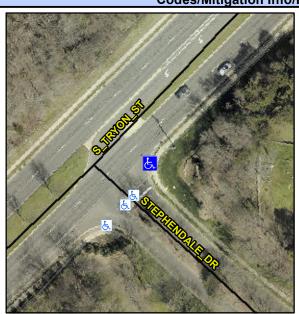

## Access Compliance Report Public Rights-of-Way (Curb Ramps)

Intersection ID: 23801 Main Street: STEPHENDALE\_DR Cross Street: S\_TRYON\_ST Location: SE

ADA ID: 36487698B431 Ramp Type: PerpDiag Initial Pass/Fail: Fail Overall Compliance: No Severity Score: 37.5

## Field Measurements/Component Compliance

Street 1 Name
Stop Condition-Street 2
Street 2 Name
Stop Condition-Street 1

S TRYON ST None STEPHENDALE DR StopSign Possible Solutions:

Remove & Replace Curb Ramp With Two New Directional Ramps or Equivalent.