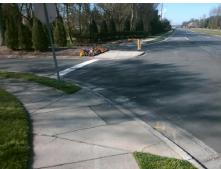

Surveyor Notes:

N/A

PROW/ADA:

Not Found, R304.2.2, R304.5.3

Total Cost: \$ 3200.00

| Compliance Description |                       | Data  |     | liance Description          | Data  |
|------------------------|-----------------------|-------|-----|-----------------------------|-------|
| N/A                    | Ramp Length (in)      | 91.0  | No  | Ramp Slope (%)              | 10.8  |
| Yes                    | Ramp Width (in)       | 48.0  | No  | Ramp XSlope (%)             | 8.8   |
| N/A                    | Flare Type LT         | N/A   | N/A | Flare Type RT               | N/A   |
| N/A                    | Flare Slope LT (%)    | N/A   | N/A | Flare Slope RT (%)          | N/A   |
| N/A                    | Flare Traversable LT? | N/A   | N/A | Flare Traversable RT?       | N/A   |
| N/A                    | Landing Length (in)   | N/A   | N/A | DWS Provided?               | N/A   |
| N/A                    | Landing Width (in)    | N/A   | N/A | DWS Contrast?               | N/A   |
| N/A                    | Landing Slope (%)     | N/A   | N/A | DWS Length (in)             | N/A   |
| N/A                    | Landing X Slope (%)   | N/A   | N/A | DWS Full Width?             | N/A   |
| N/A                    | Landing Curb? (Y/N)   | N/A   | N/A | DWS Offset (in)             | N/A   |
| N/A                    | Shared Landing?       | N/A   |     |                             |       |
| N/A                    | Gutter Ponding?       | N/A   | N/A | Gutter Slope (%)            | N/A   |
| N/A                    | Gutter Lip Ht (in)    | N/A   | N/A | Gutter X Slope (%)          | N/A   |
| N/A                    | Painted X Walk1?      | No    | N/A | Painted X Walk2?            | No    |
|                        | X Walk 1 Direction    | To NW |     | X Walk 2 Direction          | To SW |
| N/A                    | X Walk 1 Width (in)   | N/A   | N/A | X Walk 2 Width (in)         | N/A   |
|                        | X Walk 1 Slope (%)    | 9.6   |     | X Walk 2 Slope (%)          | 1.1   |
|                        | X Walk 1 X Slope (%)  | 0.0   |     | X Walk 2 X Slope (%)        | 8.9   |
| N/A                    | Ramp inside XWalk1?   | N/A   | N/A | Ramp inside XWalk2?         | N/A   |
|                        | Road Slope (%)        | 6.1   | N/A | Clear Space?                | N/A   |
|                        | Road X Slope (%)      | 8.7   | N/A | Clear Space to XWalk (in)   | N/A   |
| N/A                    | Any Obstructions?     | N/A   | N/A | Storm Grate/Utility Hazard? | N/A   |
|                        | Obstruction Type      |       | l   | Storm Grate/Utility Type    |       |
|                        |                       | N/A   |     |                             | N/A   |

Surface Condition? (G/P)

Good