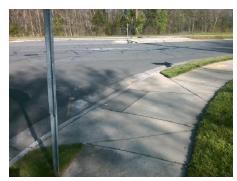

Surveyor Notes:

N/A

PROW/ADA:

Not Found, R304.2.2, R304.5.3

Total Cost: \$ 3200.00

| Compliance Description |                       | Data  |     | liance Description          | Data  |
|------------------------|-----------------------|-------|-----|-----------------------------|-------|
| N/A                    | Ramp Length (in)      | 91.0  | No  | Ramp Slope (%)              | 10.8  |
| Yes                    | Ramp Width (in)       | 48.0  | No  | Ramp XSlope (%)             | 8.8   |
| N/A                    | Flare Type LT         | N/A   | N/A | Flare Type RT               | N/A   |
| N/A                    | Flare Slope LT (%)    | N/A   | N/A | Flare Slope RT (%)          | N/A   |
| N/A                    | Flare Traversable LT? | N/A   | N/A | Flare Traversable RT?       | N/A   |
| N/A                    | Landing Length (in)   | N/A   | N/A | DWS Provided?               | N/A   |
| N/A                    | Landing Width (in)    | N/A   | N/A | DWS Contrast?               | N/A   |
| N/A                    | Landing Slope (%)     | N/A   | N/A | DWS Length (in)             | N/A   |
| N/A                    | Landing X Slope (%)   | N/A   | N/A | DWS Full Width?             | N/A   |
| N/A                    | Landing Curb? (Y/N)   | N/A   | N/A | DWS Offset (in)             | N/A   |
| N/A                    | Shared Landing?       | N/A   |     |                             |       |
| N/A                    | Gutter Ponding?       | N/A   | N/A | Gutter Slope (%)            | N/A   |
| N/A                    | Gutter Lip Ht (in)    | N/A   | N/A | Gutter X Slope (%)          | N/A   |
| N/A                    | Painted X Walk1?      | No    | N/A | Painted X Walk2?            | No    |
|                        | X Walk 1 Direction    | To NW |     | X Walk 2 Direction          | To SW |
| N/A                    | X Walk 1 Width (in)   | N/A   | N/A | X Walk 2 Width (in)         | N/A   |
|                        | X Walk 1 Slope (%)    | 9.6   |     | X Walk 2 Slope (%)          | 1.1   |
|                        | X Walk 1 X Slope (%)  | 0.0   |     | X Walk 2 X Slope (%)        | 8.9   |
| N/A                    | Ramp inside XWalk1?   | N/A   | N/A | Ramp inside XWalk2?         | N/A   |
|                        | Road Slope (%)        | 6.1   | N/A | Clear Space?                | N/A   |
|                        | Road X Slope (%)      | 8.7   | N/A | Clear Space to XWalk (in)   | N/A   |
| N/A                    | Any Obstructions?     | N/A   | N/A | Storm Grate/Utility Hazard? | N/A   |
|                        | Obstruction Type      |       | l   | Storm Grate/Utility Type    |       |
|                        |                       | N/A   |     |                             | N/A   |

Surface Condition? (G/P)

Good