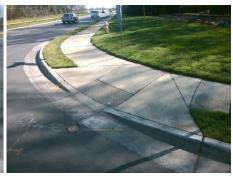

Surveyor Notes:

N/A

PROW/ADA:

Not Found, R304.2.2, R304.5.3

Total Cost: \$ 3200.00

| Compliance Description |                       | Data  |     | liance Description          | Data  |
|------------------------|-----------------------|-------|-----|-----------------------------|-------|
| N/A                    | Ramp Length (in)      | 91.0  | No  | Ramp Slope (%)              | 10.8  |
| Yes                    | Ramp Width (in)       | 48.0  | No  | Ramp XSlope (%)             | 8.8   |
| N/A                    | Flare Type LT         | N/A   | N/A | Flare Type RT               | N/A   |
| N/A                    | Flare Slope LT (%)    | N/A   | N/A | Flare Slope RT (%)          | N/A   |
| N/A                    | Flare Traversable LT? | N/A   | N/A | Flare Traversable RT?       | N/A   |
| N/A                    | Landing Length (in)   | N/A   | N/A | DWS Provided?               | N/A   |
| N/A                    | Landing Width (in)    | N/A   | N/A | DWS Contrast?               | N/A   |
| N/A                    | Landing Slope (%)     | N/A   | N/A | DWS Length (in)             | N/A   |
| N/A                    | Landing X Slope (%)   | N/A   | N/A | DWS Full Width?             | N/A   |
| N/A                    | Landing Curb? (Y/N)   | N/A   | N/A | DWS Offset (in)             | N/A   |
| N/A                    | Shared Landing?       | N/A   |     |                             |       |
| N/A                    | Gutter Ponding?       | N/A   | N/A | Gutter Slope (%)            | N/A   |
| N/A                    | Gutter Lip Ht (in)    | N/A   | N/A | Gutter X Slope (%)          | N/A   |
| N/A                    | Painted X Walk1?      | No    | N/A | Painted X Walk2?            | No    |
|                        | X Walk 1 Direction    | To NW |     | X Walk 2 Direction          | To SW |
| N/A                    | X Walk 1 Width (in)   | N/A   | N/A | X Walk 2 Width (in)         | N/A   |
|                        | X Walk 1 Slope (%)    | 9.6   |     | X Walk 2 Slope (%)          | 1.1   |
|                        | X Walk 1 X Slope (%)  | 0.0   |     | X Walk 2 X Slope (%)        | 8.9   |
| N/A                    | Ramp inside XWalk1?   | N/A   | N/A | Ramp inside XWalk2?         | N/A   |
|                        | Road Slope (%)        | 6.1   | N/A | Clear Space?                | N/A   |
|                        | Road X Slope (%)      | 8.7   | N/A | Clear Space to XWalk (in)   | N/A   |
| N/A                    | Any Obstructions?     | N/A   | N/A | Storm Grate/Utility Hazard? | N/A   |
|                        | Obstruction Type      |       | l   | Storm Grate/Utility Type    |       |
|                        |                       | N/A   |     |                             | N/A   |

Surface Condition? (G/P)

Good