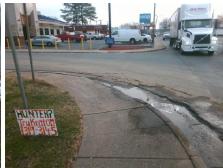

Possible Solutions:

Remove & Replace Curb Ramp With Two New Directional Ramps or Equivalent.

Surveyor Notes:

N/A

PROW/ADA:

Not Found, R304.2.2, R304.5.3

Yes N/A N/A

Compliance Description

No N/A Ramp Length (in) 60.0 Ramp Slope (%) 10.8 No Ramp XSlope (%) Ramp Width (in) 48.0 3.5 N/A Flare Type LT N/A Flare Type RT N/A Flare Slope LT (%) N/A N/A Flare Slope RT (%) N/A Flare Traversable LT? N/A N/A Flare Traversable RT? N/A Landing Length (in) N/A N/A **DWS Provided?** N/A Landing Width (in) N/A N/A **DWS Contrast?** N/A N/A N/A Landing Slope (%) DWS Length (in) N/A Landing X Slope (%) N/A N/A DWS Full Width? N/A Landing Curb? (Y/N) N/A N/A DWS Offset (in) N/A N/A Shared Landing? **Gutter Ponding?** N/A N/A Gutter Slope (%) N/A Gutter Lip Ht (in) N/A N/A Gutter X Slope (%) N/A Painted X Walk1? No N/A Painted X Walk2? No X Walk 1 Direction To SW X Walk 2 Direction To E N/A X Walk 2 Width (in) X Walk 1 Width (in) N/A X Walk 1 Slope (%) X Walk 2 Slope (%) 1.4 0.4 X Walk 1 X Slope (%) 0.2 X Walk 2 X Slope (%) 2.4 N/A N/A Ramp inside XWalk2? N/A Ramp inside XWalk1? Road Slope (%) 1.7 N/A Clear Space? N/A N/A Road X Slope (%) 0.8 Clear Space to XWalk (in) N/A N/A N/A Any Obstructions? Storm Grate/Utility Hazard? N/A **Obstruction Type** Storm Grate/Utility Type N/A N/A Yes Surface Condition? (G/P) Good