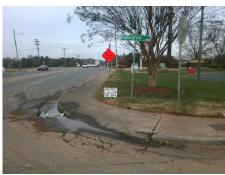

Possible Solutions:

Remove & Replace Curb Ramp With Two New Directional Ramps or Equivalent.

Surveyor Notes:

N/A

PROW/ADA:

Not Found, R304.2.2, R304.5.3

Yes N/A N/A

Compliance Description

No N/A Ramp Length (in) 60.0 Ramp Slope (%) 10.8 No Ramp XSlope (%) Ramp Width (in) 48.0 3.5 N/A Flare Type LT N/A Flare Type RT N/A Flare Slope LT (%) N/A N/A Flare Slope RT (%) N/A Flare Traversable LT? N/A N/A Flare Traversable RT? N/A Landing Length (in) N/A N/A **DWS Provided?** N/A Landing Width (in) N/A N/A **DWS Contrast?** N/A N/A N/A Landing Slope (%) DWS Length (in) N/A Landing X Slope (%) N/A N/A DWS Full Width? N/A Landing Curb? (Y/N) N/A N/A DWS Offset (in) N/A N/A Shared Landing? **Gutter Ponding?** N/A N/A Gutter Slope (%) N/A Gutter Lip Ht (in) N/A N/A Gutter X Slope (%) N/A Painted X Walk1? No N/A Painted X Walk2? No X Walk 1 Direction To SW X Walk 2 Direction To E N/A X Walk 2 Width (in) X Walk 1 Width (in) N/A X Walk 1 Slope (%) X Walk 2 Slope (%) 1.4 0.4 X Walk 1 X Slope (%) 0.2 X Walk 2 X Slope (%) 2.4 N/A N/A Ramp inside XWalk2? N/A Ramp inside XWalk1? Road Slope (%) 1.7 N/A Clear Space? N/A N/A Road X Slope (%) 0.8 Clear Space to XWalk (in) N/A N/A N/A Any Obstructions? Storm Grate/Utility Hazard? N/A **Obstruction Type** Storm Grate/Utility Type N/A N/A Yes Surface Condition? (G/P) Good