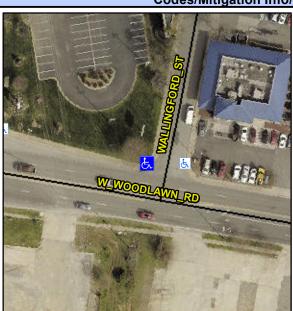

## Access Compliance Report Public Rights-of-Way (Curb Ramps)

Data

Intersection ID: 17430 Main Street: W\_WOODLAWN\_RD Cross Street: WALLINGFORD\_ST Location: NW

ADA ID: 3648A68D1942 Ramp Type: PerpDiag Initial Pass/Fail: Fail Overall Compliance: No Severity Score: 13.75

Codes/Mitigation Info/Possible Solution

Field Measurements/Component Compliance

Compliance Description

Data

Street 1 Name W WOODLAWN RD
Stop Condition-Street 2 None
Street 2 Name WALLINGFORD ST
Stop Condition-Street 1 StopSign