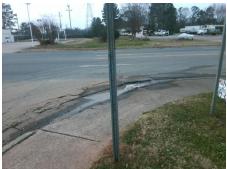

Possible Solutions:

Remove & Replace Curb Ramp With Two New Directional Ramps or Equivalent.

Surveyor Notes:

N/A

PROW/ADA:

Not Found, R304.2.2, R304.5.3

Yes N/A N/A

Compliance Description

No N/A Ramp Length (in) 60.0 Ramp Slope (%) 10.8 No Ramp XSlope (%) Ramp Width (in) 48.0 3.5 N/A Flare Type LT N/A Flare Type RT N/A Flare Slope LT (%) N/A N/A Flare Slope RT (%) N/A Flare Traversable LT? N/A N/A Flare Traversable RT? N/A Landing Length (in) N/A N/A **DWS Provided?** N/A Landing Width (in) N/A N/A **DWS Contrast?** N/A N/A N/A Landing Slope (%) DWS Length (in) N/A Landing X Slope (%) N/A N/A DWS Full Width? N/A Landing Curb? (Y/N) N/A N/A DWS Offset (in) N/A N/A Shared Landing? **Gutter Ponding?** N/A N/A Gutter Slope (%) N/A Gutter Lip Ht (in) N/A N/A Gutter X Slope (%) N/A Painted X Walk1? No N/A Painted X Walk2? No X Walk 1 Direction To SW X Walk 2 Direction To E N/A X Walk 2 Width (in) X Walk 1 Width (in) N/A X Walk 1 Slope (%) X Walk 2 Slope (%) 1.4 0.4 X Walk 1 X Slope (%) 0.2 X Walk 2 X Slope (%) 2.4 N/A N/A Ramp inside XWalk2? N/A Ramp inside XWalk1? Road Slope (%) 1.7 N/A Clear Space? N/A N/A Road X Slope (%) 0.8 Clear Space to XWalk (in) N/A N/A N/A Any Obstructions? Storm Grate/Utility Hazard? N/A **Obstruction Type** Storm Grate/Utility Type N/A N/A Yes Surface Condition? (G/P) Good