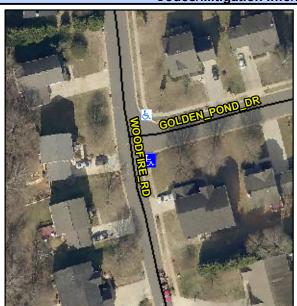

## Access Compliance Report Public Rights-of-Way (Curb Ramps)

Intersection ID: 3003Main Street:GOLDEN\_POND\_DRCross Street:WOODFIRE\_RDLocation:SEADA ID: 364A4E855631Ramp Type:PerpInitial Pass/Fail:FailOverall Compliance:NoSeverity Score:50

## Field Measurements/Component Compliance

Street 1 Name

GOLDEN POND DR

Stop Condition-Street 2

StopSign

Street 2 Name

N/A

Stop Condition-Street 1