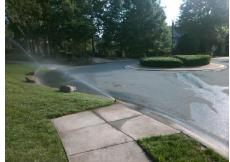

## **Access Compliance Report Public Rights-of-Way** (Curb Ramps)

Cross Street: N/A Intersection ID: 10035850 Main Street: RESOLVES LN Location: SW **Overall Compliance: No** ADA ID: 364CCDAE502C Ramp Type: Perp Initial Pass/Fail: Fail **Severity Score:** 37.5

## **Codes/Mitigation Info/Possible Solution**

**RESOLVES LN** Street 1 Name Stop Condition-Street 2 None Street 2 Name N/A Stop Condition-Street 1 N/A

| Possible Solutions:           |
|-------------------------------|
| Remove & Replace Entire Ramp. |
|                               |
|                               |
|                               |
|                               |
| Surveyor Notes:               |
| N/A                           |
|                               |
|                               |
| PROW/ADA:                     |
| Not Found, R304.2.2, R304.5.3 |
|                               |
|                               |
|                               |
|                               |
|                               |
|                               |

Total Cost: 1850.00

| Field Measurements/Component Compliance |                       |       |      |                             |      |  |
|-----------------------------------------|-----------------------|-------|------|-----------------------------|------|--|
| Compliance Description                  |                       | Data  | Comp | oliance Description         | Data |  |
| N/A                                     | Ramp Length (in)      | 47.0  | No   | Ramp Slope (%)              | 8.8  |  |
| Yes                                     | Ramp Width (in)       | 48.0  | No   | Ramp XSlope (%)             | 8.6  |  |
| N/A                                     | Flare Type LT         | N/A   | N/A  | Flare Type RT               | N/A  |  |
| N/A                                     | Flare Slope LT (%)    | N/A   | N/A  | Flare Slope RT (%)          | N/A  |  |
| N/A                                     | Flare Traversable LT? | N/A   | N/A  | Flare Traversable RT?       | N/A  |  |
| N/A                                     | Landing Length (in)   | N/A   | N/A  | DWS Provided?               | N/A  |  |
| N/A                                     | Landing Width (in)    | N/A   | N/A  | DWS Contrast?               | N/A  |  |
| N/A                                     | Landing Slope (%)     | N/A   | N/A  | DWS Length (in)             | N/A  |  |
| N/A                                     | Landing X Slope (%)   | N/A   | N/A  | DWS Full Width?             | N/A  |  |
| N/A                                     | Landing Curb? (Y/N)   | N/A   | N/A  | DWS Offset (in)             | N/A  |  |
| N/A                                     | Shared Landing?       | N/A   |      |                             |      |  |
| N/A                                     | Gutter Ponding?       | N/A   | N/A  | Gutter Slope (%)            | N/A  |  |
| N/A                                     | Gutter Lip Ht (in)    | N/A   | N/A  | Gutter X Slope (%)          | N/A  |  |
| N/A                                     | Painted X Walk1?      | No    | N/A  | Painted X Walk2?            | N/A  |  |
|                                         | X Walk 1 Direction    | To SE |      | X Walk 2 Direction          | N/A  |  |
| N/A                                     | X Walk 1 Width (in)   | N/A   | N/A  | X Walk 2 Width (in)         | N/A  |  |
|                                         | X Walk 1 Slope (%)    | 2.6   |      | X Walk 2 Slope (%)          | N/A  |  |
|                                         | X Walk 1 X Slope (%)  | 4.5   |      | X Walk 2 X Slope (%)        | N/A  |  |
| N/A                                     | Ramp inside XWalk1?   | N/A   | N/A  | Ramp inside XWalk2?         | N/A  |  |
|                                         | Road Slope (%)        | N/A   | N/A  | Clear Space?                | N/A  |  |
|                                         | Road X Slope (%)      | N/A   | N/A  | Clear Space to XWalk (in)   | N/A  |  |
| N/A                                     | Any Obstructions?     | N/A   | N/A  | Storm Grate/Utility Hazard? | N/A  |  |
|                                         | Obstruction Type      |       |      | Storm Grate/Utility Type    |      |  |
|                                         |                       | N/A   |      |                             | N/A  |  |
|                                         |                       |       | Yes  | Surface Condition? (G/P)    | Good |  |
|                                         |                       |       | -    |                             |      |  |