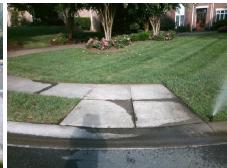

## **Access Compliance Report Public Rights-of-Way** (Curb Ramps)

Cross Street: N/A Intersection ID: 10035850 Main Street: RESOLVES LN Location: SW **Overall Compliance: No** ADA ID: 364CCDAE502C Ramp Type: Perp Initial Pass/Fail: Fail **Severity Score:** 37.5

## **Codes/Mitigation Info/Possible Solution**

**RESOLVES LN** Street 1 Name Stop Condition-Street 2 None Street 2 Name N/A Stop Condition-Street 1 N/A

| Possible Solutions:           |
|-------------------------------|
| Remove & Replace Entire Ramp. |
|                               |
|                               |
|                               |
|                               |
| Surveyor Notes:               |
| N/A                           |
|                               |
|                               |
| PROW/ADA:                     |
| Not Found, R304.2.2, R304.5.3 |
|                               |
|                               |
|                               |
|                               |
|                               |
|                               |

Total Cost: 1850.00

| Field Measurements/Component Compliance |                       |       |      |                             |      |  |
|-----------------------------------------|-----------------------|-------|------|-----------------------------|------|--|
| Compliance Description                  |                       | Data  | Comp | oliance Description         | Data |  |
| N/A                                     | Ramp Length (in)      | 47.0  | No   | Ramp Slope (%)              | 8.8  |  |
| Yes                                     | Ramp Width (in)       | 48.0  | No   | Ramp XSlope (%)             | 8.6  |  |
| N/A                                     | Flare Type LT         | N/A   | N/A  | Flare Type RT               | N/A  |  |
| N/A                                     | Flare Slope LT (%)    | N/A   | N/A  | Flare Slope RT (%)          | N/A  |  |
| N/A                                     | Flare Traversable LT? | N/A   | N/A  | Flare Traversable RT?       | N/A  |  |
| N/A                                     | Landing Length (in)   | N/A   | N/A  | DWS Provided?               | N/A  |  |
| N/A                                     | Landing Width (in)    | N/A   | N/A  | DWS Contrast?               | N/A  |  |
| N/A                                     | Landing Slope (%)     | N/A   | N/A  | DWS Length (in)             | N/A  |  |
| N/A                                     | Landing X Slope (%)   | N/A   | N/A  | DWS Full Width?             | N/A  |  |
| N/A                                     | Landing Curb? (Y/N)   | N/A   | N/A  | DWS Offset (in)             | N/A  |  |
| N/A                                     | Shared Landing?       | N/A   |      |                             |      |  |
| N/A                                     | Gutter Ponding?       | N/A   | N/A  | Gutter Slope (%)            | N/A  |  |
| N/A                                     | Gutter Lip Ht (in)    | N/A   | N/A  | Gutter X Slope (%)          | N/A  |  |
| N/A                                     | Painted X Walk1?      | No    | N/A  | Painted X Walk2?            | N/A  |  |
|                                         | X Walk 1 Direction    | To SE |      | X Walk 2 Direction          | N/A  |  |
| N/A                                     | X Walk 1 Width (in)   | N/A   | N/A  | X Walk 2 Width (in)         | N/A  |  |
|                                         | X Walk 1 Slope (%)    | 2.6   |      | X Walk 2 Slope (%)          | N/A  |  |
|                                         | X Walk 1 X Slope (%)  | 4.5   |      | X Walk 2 X Slope (%)        | N/A  |  |
| N/A                                     | Ramp inside XWalk1?   | N/A   | N/A  | Ramp inside XWalk2?         | N/A  |  |
|                                         | Road Slope (%)        | N/A   | N/A  | Clear Space?                | N/A  |  |
|                                         | Road X Slope (%)      | N/A   | N/A  | Clear Space to XWalk (in)   | N/A  |  |
| N/A                                     | Any Obstructions?     | N/A   | N/A  | Storm Grate/Utility Hazard? | N/A  |  |
|                                         | Obstruction Type      |       |      | Storm Grate/Utility Type    |      |  |
|                                         |                       | N/A   |      |                             | N/A  |  |
|                                         |                       |       | Yes  | Surface Condition? (G/P)    | Good |  |
|                                         |                       |       | -    |                             |      |  |