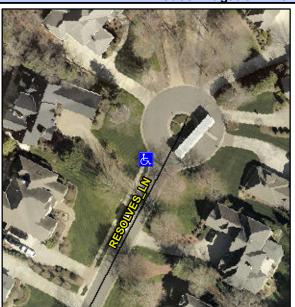

## **Access Compliance Report Public Rights-of-Way** (Curb Ramps)

Cross Street: N/A Intersection ID: 10035850 Main Street: RESOLVES LN Location: SW **Overall Compliance: No** ADA ID: 364CCDAE502C Ramp Type: Perp Initial Pass/Fail: Fail **Severity Score:** 37.5