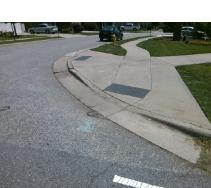

## Field Measurements/Component Compliance

Data Compliance Description

RIDGE RD Street 1 Name Stop Condition-Street 1 None Street 2 Name N/A Stop Condition-Street 2 N/A

Possible Solutions: Compliance Description **Remove & Replace Curb Ramp With Two New Directional Ramps or** Equivalent. Surveyor Notes: **CURB LIP 0.5** PROW/ADA: Not Found, R304.5.1