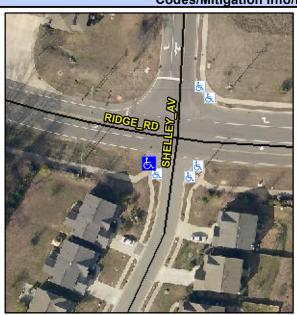

## **Access Compliance Report Public Rights-of-Way** (Curb Ramps)

Data

Intersection ID: 2905 Main Street: RIDGE RD **Cross Street: SHELLEY AV** Location: SW ADA ID: 364D36D69FCE Ramp Type: BlendTrans1 Initial Pass/Fail: Fail **Overall Compliance: No Severity Score:** 8.75

## Field Measurements/Component Compliance

Data Compliance Description

RIDGE RD Street 1 Name Stop Condition-Street 1 None Street 2 Name N/A Stop Condition-Street 2 N/A

Possible Solutions: Compliance Description **Remove & Replace Curb Ramp With Two New Directional Ramps or** Equivalent. Surveyor Notes: **CURB LIP 0.5** PROW/ADA: Not Found, R304.5.1