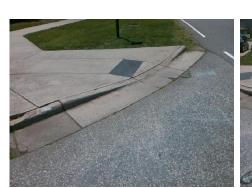

## Field Measurements/Component Compliance

Data Compliance Description

RIDGE RD Street 1 Name Stop Condition-Street 1 None Street 2 Name N/A Stop Condition-Street 2 N/A

Possible Solutions: Compliance Description **Remove & Replace Curb Ramp With Two New Directional Ramps or** Equivalent. Surveyor Notes: **CURB LIP 0.5** PROW/ADA: Not Found, R304.5.1