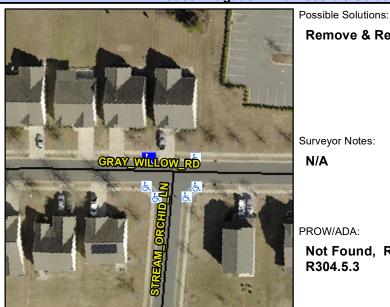

## Access Compliance Report Public Rights-of-Way (Curb Ramps)

Intersection ID: 50596Main Street:STREAM\_ORCHID\_LNCross Street:GRAY\_WILLOW\_RDLocation:NWADA ID: 364E26613261Ramp Type:PerpInitial Pass/Fail:FailOverall Compliance:NoSeverity Score:22.5

## Field Measurements/Component Compliance

Street 1 Name GRAY WILLOW RD
Stop Condition-Street 2 None
Street 2 Name N/A
Stop Condition-Street 1 N/A

| Remove & Replace Entire Ramp.  |  |  |  |
|--------------------------------|--|--|--|
|                                |  |  |  |
|                                |  |  |  |
|                                |  |  |  |
| Surveyor Notes:                |  |  |  |
| N/A                            |  |  |  |
|                                |  |  |  |
| PROW/ADA:                      |  |  |  |
| Not Found, R304.5.1, R304.2.2, |  |  |  |
| R304.5.3                       |  |  |  |
|                                |  |  |  |
|                                |  |  |  |
|                                |  |  |  |
|                                |  |  |  |