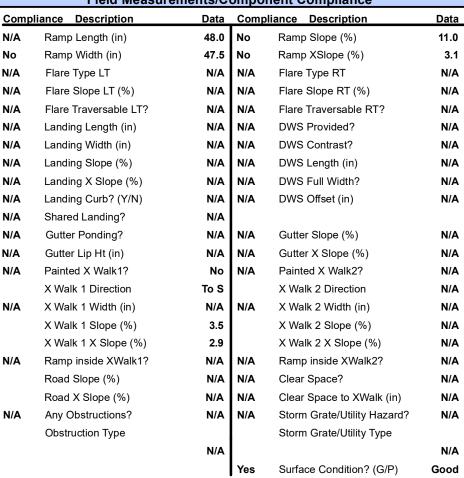

## Field Measurements/Component Compliance

Street 1 Name GRAY WILLOW RD
Stop Condition-Street 2 None
Street 2 Name N/A
Stop Condition-Street 1 N/A

| Remove & Replace Entire Ramp.  |  |  |  |
|--------------------------------|--|--|--|
|                                |  |  |  |
|                                |  |  |  |
|                                |  |  |  |
| Surveyor Notes:                |  |  |  |
| N/A                            |  |  |  |
|                                |  |  |  |
| PROW/ADA:                      |  |  |  |
| Not Found, R304.5.1, R304.2.2, |  |  |  |
| R304.5.3                       |  |  |  |
|                                |  |  |  |
|                                |  |  |  |
|                                |  |  |  |
|                                |  |  |  |