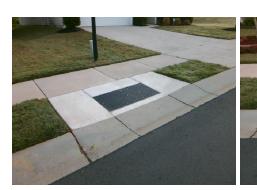

## Field Measurements/Component Compliance

Street 1 Name GRAY WILLOW RD
Stop Condition-Street 2 None
Street 2 Name N/A
Stop Condition-Street 1 N/A

| Remove & Replace Entire Ramp.  |  |  |  |
|--------------------------------|--|--|--|
|                                |  |  |  |
|                                |  |  |  |
|                                |  |  |  |
| Surveyor Notes:                |  |  |  |
| N/A                            |  |  |  |
|                                |  |  |  |
| PROW/ADA:                      |  |  |  |
| Not Found, R304.5.1, R304.2.2, |  |  |  |
| R304.5.3                       |  |  |  |
|                                |  |  |  |
|                                |  |  |  |
|                                |  |  |  |
|                                |  |  |  |