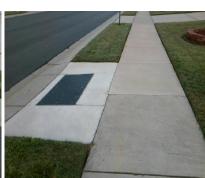

## Field Measurements/Component Compliance

Street 1 Name GRAY WILLOW RD
Stop Condition-Street 2 None
Street 2 Name N/A
Stop Condition-Street 1 N/A

| Remove & Replace Entire Ramp.  |  |  |  |
|--------------------------------|--|--|--|
|                                |  |  |  |
|                                |  |  |  |
|                                |  |  |  |
| Surveyor Notes:                |  |  |  |
| N/A                            |  |  |  |
|                                |  |  |  |
| PROW/ADA:                      |  |  |  |
| Not Found, R304.5.1, R304.2.2, |  |  |  |
| R304.5.3                       |  |  |  |
|                                |  |  |  |
|                                |  |  |  |
|                                |  |  |  |
|                                |  |  |  |