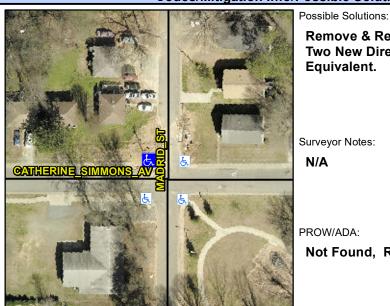

## **Access Compliance Report Public Rights-of-Way** (Curb Ramps)

Intersection ID: 8266 Main Street: CATHERINE\_SIMMONS\_AV **Cross Street: MADRID ST** Location: NW

ADA ID: 36521BD9FC3A Ramp Type: PerpDiag Initial Pass/Fail: Fail **Overall Compliance: No** Severity Score: 21.25

## **Field Measurements/Component Compliance**

**CATHERINE SIMMONS AV** Street 1 Name Stop Condition-Street 2 None Street 2 Name **MADRID ST** Stop Condition-Street 1 StopSign

Remove & Replace Curb Ramp With **Two New Directional Ramps or** Equivalent.