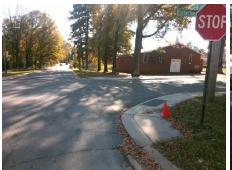

## **Access Compliance Report Public Rights-of-Way** (Curb Ramps)

Intersection ID: 8266 Main Street: CATHERINE\_SIMMONS\_AV **Cross Street: MADRID ST** Location: NW

ADA ID: 36521BD9FC3A Ramp Type: PerpDiag Initial Pass/Fail: Fail **Overall Compliance: No** Severity Score: 21.25

## **Field Measurements/Component Compliance**

**CATHERINE SIMMONS AV** Street 1 Name Stop Condition-Street 2 None Street 2 Name **MADRID ST** Stop Condition-Street 1 StopSign

Remove & Replace Curb Ramp With **Two New Directional Ramps or** Equivalent.