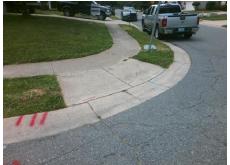

## Field Measurements/Component Compliance

Street 1 Name
Stop Condition-Street 2
Street 2 Name
Stop Condition-Street 1

HARBURN FOREST DR None DOWNFIELD WOOD DR StopSign Possible Solutions:

Remove & Replace Curb Ramp With
Two New Directional Ramps or
Equivalent.

| Field Measurements/Component Compliance |                       |       |      |                             |      |
|-----------------------------------------|-----------------------|-------|------|-----------------------------|------|
| Compliance Description                  |                       | Data  | Comp | pliance Description         | Data |
| N/A                                     | Ramp Length (in)      | 48.5  | No   | Ramp Slope (%)              | 13.9 |
| Yes                                     | Ramp Width (in)       | 104.0 | Yes  | Ramp XSlope (%)             | 0.3  |
| N/A                                     | Flare Type LT         | N/A   | N/A  | Flare Type RT               | N/A  |
| N/A                                     | Flare Slope LT (%)    | N/A   | N/A  | Flare Slope RT (%)          | N/A  |
| N/A                                     | Flare Traversable LT? | N/A   | N/A  | Flare Traversable RT?       | N/A  |
| N/A                                     | Landing Length (in)   | N/A   | N/A  | DWS Provided?               | N/A  |
| N/A                                     | Landing Width (in)    | N/A   | N/A  | DWS Contrast?               | N/A  |
| N/A                                     | Landing Slope (%)     | N/A   | N/A  | DWS Length (in)             | N/A  |
| N/A                                     | Landing X Slope (%)   | N/A   | N/A  | DWS Full Width?             | N/A  |
| N/A                                     | Landing Curb? (Y/N)   | N/A   | N/A  | DWS Offset (in)             | N/A  |
| N/A                                     | Shared Landing?       | N/A   |      |                             |      |
| N/A                                     | Gutter Ponding?       | N/A   | N/A  | Gutter Slope (%)            | N/A  |
| N/A                                     | Gutter Lip Ht (in)    | N/A   | N/A  | Gutter X Slope (%)          | N/A  |
| N/A                                     | Painted X Walk1?      | No    | N/A  | Painted X Walk2?            | No   |
|                                         | X Walk 1 Direction    | To E  |      | X Walk 2 Direction          | To N |
| N/A                                     | X Walk 1 Width (in)   | N/A   | N/A  | X Walk 2 Width (in)         | N/A  |
|                                         | X Walk 1 Slope (%)    | 6.3   |      | X Walk 2 Slope (%)          | 4.1  |
|                                         | X Walk 1 X Slope (%)  | 1.9   |      | X Walk 2 X Slope (%)        | 1.2  |
| N/A                                     | Ramp inside XWalk1?   | N/A   | N/A  | Ramp inside XWalk2?         | N/A  |
|                                         | Road Slope (%)        | 1.7   | N/A  | Clear Space?                | N/A  |
|                                         | Road X Slope (%)      | 2.9   | N/A  | Clear Space to XWalk (in)   | N/A  |
| N/A                                     | Any Obstructions?     | N/A   | N/A  | Storm Grate/Utility Hazard? | N/A  |
|                                         | Obstruction Type      |       |      | Storm Grate/Utility Type    |      |
|                                         |                       | N/A   |      |                             | N/A  |
|                                         |                       |       | Yes  | Surface Condition? (G/P)    | Good |
|                                         |                       |       |      |                             |      |