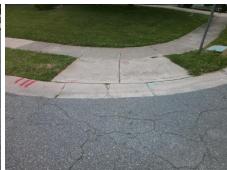

## Field Measurements/Component Compliance

Street 1 Name
Stop Condition-Street 2
Street 2 Name
Stop Condition-Street 1

HARBURN FOREST DR None DOWNFIELD WOOD DR StopSign Possible Solutions:

Remove & Replace Curb Ramp With
Two New Directional Ramps or
Equivalent.

| Field Measurements/Component Compliance |                       |       |      |                             |      |
|-----------------------------------------|-----------------------|-------|------|-----------------------------|------|
| Compliance Description                  |                       | Data  | Comp | pliance Description         | Data |
| N/A                                     | Ramp Length (in)      | 48.5  | No   | Ramp Slope (%)              | 13.9 |
| Yes                                     | Ramp Width (in)       | 104.0 | Yes  | Ramp XSlope (%)             | 0.3  |
| N/A                                     | Flare Type LT         | N/A   | N/A  | Flare Type RT               | N/A  |
| N/A                                     | Flare Slope LT (%)    | N/A   | N/A  | Flare Slope RT (%)          | N/A  |
| N/A                                     | Flare Traversable LT? | N/A   | N/A  | Flare Traversable RT?       | N/A  |
| N/A                                     | Landing Length (in)   | N/A   | N/A  | DWS Provided?               | N/A  |
| N/A                                     | Landing Width (in)    | N/A   | N/A  | DWS Contrast?               | N/A  |
| N/A                                     | Landing Slope (%)     | N/A   | N/A  | DWS Length (in)             | N/A  |
| N/A                                     | Landing X Slope (%)   | N/A   | N/A  | DWS Full Width?             | N/A  |
| N/A                                     | Landing Curb? (Y/N)   | N/A   | N/A  | DWS Offset (in)             | N/A  |
| N/A                                     | Shared Landing?       | N/A   |      |                             |      |
| N/A                                     | Gutter Ponding?       | N/A   | N/A  | Gutter Slope (%)            | N/A  |
| N/A                                     | Gutter Lip Ht (in)    | N/A   | N/A  | Gutter X Slope (%)          | N/A  |
| N/A                                     | Painted X Walk1?      | No    | N/A  | Painted X Walk2?            | No   |
|                                         | X Walk 1 Direction    | To E  |      | X Walk 2 Direction          | To N |
| N/A                                     | X Walk 1 Width (in)   | N/A   | N/A  | X Walk 2 Width (in)         | N/A  |
|                                         | X Walk 1 Slope (%)    | 6.3   |      | X Walk 2 Slope (%)          | 4.1  |
|                                         | X Walk 1 X Slope (%)  | 1.9   |      | X Walk 2 X Slope (%)        | 1.2  |
| N/A                                     | Ramp inside XWalk1?   | N/A   | N/A  | Ramp inside XWalk2?         | N/A  |
|                                         | Road Slope (%)        | 1.7   | N/A  | Clear Space?                | N/A  |
|                                         | Road X Slope (%)      | 2.9   | N/A  | Clear Space to XWalk (in)   | N/A  |
| N/A                                     | Any Obstructions?     | N/A   | N/A  | Storm Grate/Utility Hazard? | N/A  |
|                                         | Obstruction Type      |       |      | Storm Grate/Utility Type    |      |
|                                         |                       | N/A   |      |                             | N/A  |
|                                         |                       |       | Yes  | Surface Condition? (G/P)    | Good |
|                                         |                       |       |      |                             |      |