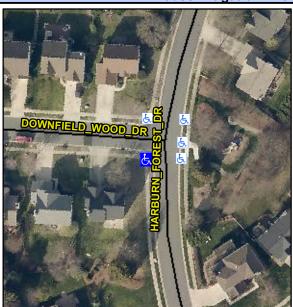

## Access Compliance Report Public Rights-of-Way (Curb Ramps)

Intersection ID: 2940Main Street:DOWNFIELD\_WOOD\_DRCross Street:HARBURN\_FOREST\_DRLocation:SWADA ID: 3653D13E8A73Ramp Type:PerpDiagInitial Pass/Fail:FailOverall Compliance:NoSeverity Score:25

## Field Measurements/Component Compliance

Street 1 Name
Stop Condition-Street 2
Street 2 Name
Stop Condition-Street 1

HARBURN FOREST DR None DOWNFIELD WOOD DR StopSign Possible Solutions:

Remove & Replace Curb Ramp With
Two New Directional Ramps or
Equivalent.