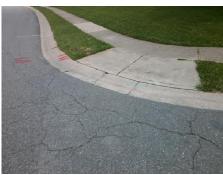

## Field Measurements/Component Compliance

Street 1 Name
Stop Condition-Street 2
Street 2 Name
Stop Condition-Street 1

HARBURN FOREST DR None DOWNFIELD WOOD DR StopSign Possible Solutions:

Remove & Replace Curb Ramp With
Two New Directional Ramps or
Equivalent.

| Field Measurements/Component Compliance |                       |       |      |                             |      |
|-----------------------------------------|-----------------------|-------|------|-----------------------------|------|
| Compliance Description                  |                       | Data  | Comp | pliance Description         | Data |
| N/A                                     | Ramp Length (in)      | 48.5  | No   | Ramp Slope (%)              | 13.9 |
| Yes                                     | Ramp Width (in)       | 104.0 | Yes  | Ramp XSlope (%)             | 0.3  |
| N/A                                     | Flare Type LT         | N/A   | N/A  | Flare Type RT               | N/A  |
| N/A                                     | Flare Slope LT (%)    | N/A   | N/A  | Flare Slope RT (%)          | N/A  |
| N/A                                     | Flare Traversable LT? | N/A   | N/A  | Flare Traversable RT?       | N/A  |
| N/A                                     | Landing Length (in)   | N/A   | N/A  | DWS Provided?               | N/A  |
| N/A                                     | Landing Width (in)    | N/A   | N/A  | DWS Contrast?               | N/A  |
| N/A                                     | Landing Slope (%)     | N/A   | N/A  | DWS Length (in)             | N/A  |
| N/A                                     | Landing X Slope (%)   | N/A   | N/A  | DWS Full Width?             | N/A  |
| N/A                                     | Landing Curb? (Y/N)   | N/A   | N/A  | DWS Offset (in)             | N/A  |
| N/A                                     | Shared Landing?       | N/A   |      |                             |      |
| N/A                                     | Gutter Ponding?       | N/A   | N/A  | Gutter Slope (%)            | N/A  |
| N/A                                     | Gutter Lip Ht (in)    | N/A   | N/A  | Gutter X Slope (%)          | N/A  |
| N/A                                     | Painted X Walk1?      | No    | N/A  | Painted X Walk2?            | No   |
|                                         | X Walk 1 Direction    | To E  |      | X Walk 2 Direction          | To N |
| N/A                                     | X Walk 1 Width (in)   | N/A   | N/A  | X Walk 2 Width (in)         | N/A  |
|                                         | X Walk 1 Slope (%)    | 6.3   |      | X Walk 2 Slope (%)          | 4.1  |
|                                         | X Walk 1 X Slope (%)  | 1.9   |      | X Walk 2 X Slope (%)        | 1.2  |
| N/A                                     | Ramp inside XWalk1?   | N/A   | N/A  | Ramp inside XWalk2?         | N/A  |
|                                         | Road Slope (%)        | 1.7   | N/A  | Clear Space?                | N/A  |
|                                         | Road X Slope (%)      | 2.9   | N/A  | Clear Space to XWalk (in)   | N/A  |
| N/A                                     | Any Obstructions?     | N/A   | N/A  | Storm Grate/Utility Hazard? | N/A  |
|                                         | Obstruction Type      |       |      | Storm Grate/Utility Type    |      |
|                                         |                       | N/A   |      |                             | N/A  |
|                                         |                       |       | Yes  | Surface Condition? (G/P)    | Good |
|                                         |                       |       |      |                             |      |