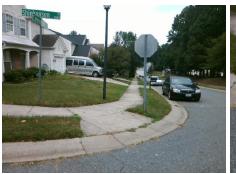

## Access Compliance Report Public Rights-of-Way (Curb Ramps)

| Intersection ID: 30318                  | Main Street: CANNONBALL_DR Cros         |                                                                               |         |                                                                              | SHINKANSEN_DR         | Location: | w                           |                             |      |
|-----------------------------------------|-----------------------------------------|-------------------------------------------------------------------------------|---------|------------------------------------------------------------------------------|-----------------------|-----------|-----------------------------|-----------------------------|------|
| ADA ID: 3659FCF8334B                    |                                         | Ramp Type: PerpDiag                                                           |         |                                                                              |                       |           | 25                          |                             |      |
|                                         |                                         |                                                                               |         | itial Pass/Fail: Fail Overall Compliance: No<br>Field Measurements/Component |                       |           |                             |                             | 20   |
| Codes/Mitigation Info/Possible Solution |                                         |                                                                               |         | Field Measurements/Component Compliance                                      |                       |           |                             |                             |      |
| A LAND A LAND                           |                                         | Possible Solutions:                                                           |         |                                                                              |                       |           | Data Compliance Description |                             | Data |
| All a                                   |                                         | Remove & Replace Curb Ramp Wit<br>Two New Directional Ramps or<br>Equivalent. | •       | N/A                                                                          | Ramp Length (in)      | 48.0      | Yes                         | Ramp Slope (%)              | 7.5  |
|                                         |                                         |                                                                               | or      | Yes                                                                          | Ramp Width (in)       | 54.5      | No                          | Ramp XSlope (%)             | 7.2  |
|                                         |                                         |                                                                               |         | N/A                                                                          | Flare Type LT         | N/A       | N/A                         | Flare Type RT               | N/A  |
|                                         |                                         |                                                                               |         | N/A                                                                          | Flare Slope LT (%)    | N/A       |                             | Flare Slope RT (%)          | N/A  |
| ANNONEM                                 |                                         |                                                                               |         | N/A                                                                          | Flare Traversable LT? | N/A       | N/A                         | Flare Traversable RT?       | N/A  |
| DR 6.6                                  |                                         |                                                                               |         | N/A                                                                          | Landing Length (in)   | N/A       | N/A                         | DWS Provided?               | N/A  |
| AND LE                                  |                                         | Surveyor Notes:                                                               |         | N/A                                                                          | Landing Width (in)    | N/A       | N/A                         | DWS Contrast?               | N/A  |
|                                         |                                         | N/A                                                                           |         | N/A                                                                          | Landing Slope (%)     | N/A       | N/A                         | DWS Length (in)             | N/A  |
|                                         |                                         |                                                                               |         | N/A                                                                          | Landing X Slope (%)   | N/A       | N/A                         | DWS Full Width?             | N/A  |
|                                         |                                         |                                                                               |         | N/A                                                                          | Landing Curb? (Y/N)   | N/A       | N/A                         | DWS Offset (in)             | N/A  |
| Sector 1 and 1                          |                                         |                                                                               |         | N/A                                                                          | Shared Landing?       | N/A       |                             |                             |      |
|                                         | 1 .50                                   | PROW/ADA:                                                                     |         | N/A                                                                          | Gutter Ponding?       | N/A       | N/A                         | Gutter Slope (%)            | N/A  |
| Martin Allan                            | and | Not Found, R304.5.3                                                           |         | N/A                                                                          | Gutter Lip Ht (in)    | N/A       | N/A                         | Gutter X Slope (%)          | N/A  |
|                                         |                                         |                                                                               |         | N/A                                                                          | Painted X Walk1?      | No        | N/A                         | Painted X Walk2?            | No   |
|                                         |                                         |                                                                               |         |                                                                              | X Walk 1 Direction    | To S      |                             | X Walk 2 Direction          | To N |
|                                         | T in the second                         |                                                                               |         | N/A                                                                          | X Walk 1 Width (in)   | N/A       | N/A                         | X Walk 2 Width (in)         | N/A  |
| Street 1 Name                           | SHINKANSEN DR                           | -                                                                             |         |                                                                              | X Walk 1 Slope (%)    | 5.3       |                             | X Walk 2 Slope (%)          | 2.0  |
| Stop Condition-Street 2                 | None                                    |                                                                               |         |                                                                              | X Walk 1 X Slope (%)  | 3.1       |                             | X Walk 2 X Slope (%)        | 6.3  |
| Street 2 Name                           | CANNONBALL DR                           |                                                                               |         | N/A                                                                          | Ramp inside XWalk1?   | N/A       | N/A                         | Ramp inside XWalk2?         | N/A  |
| Stop Condition-Street 1                 | StopSign                                |                                                                               |         |                                                                              | Road Slope (%)        | 4.4       | N/A                         | Clear Space?                | N/A  |
|                                         |                                         |                                                                               |         |                                                                              | Road X Slope (%)      | 4.3       | N/A                         | Clear Space to XWalk (in)   | N/A  |
|                                         |                                         |                                                                               |         | N/A                                                                          | Any Obstructions?     | N/A       |                             | Storm Grate/Utility Hazard? | N/A  |
|                                         |                                         | Total Cost: \$                                                                | 3200.00 |                                                                              | Obstruction Type      |           |                             | Storm Grate/Utility Type    |      |
|                                         |                                         | ······ • · • • • •                                                            |         |                                                                              |                       | N/A       |                             |                             | N/A  |
|                                         |                                         |                                                                               |         |                                                                              |                       | 104       |                             |                             | 100  |