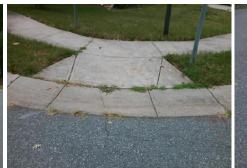

## Access Compliance Report Public Rights-of-Way (Curb Ramps)

| Intersection ID: 30318                  | Main Street: CANNONBALL_DR Cros         |                                                                               |         |                                                                              | SHINKANSEN_DR         | Location: | w                           |                             |      |
|-----------------------------------------|-----------------------------------------|-------------------------------------------------------------------------------|---------|------------------------------------------------------------------------------|-----------------------|-----------|-----------------------------|-----------------------------|------|
| ADA ID: 3659FCF8334B                    |                                         | Ramp Type: PerpDiag                                                           |         |                                                                              |                       |           | 25                          |                             |      |
|                                         |                                         |                                                                               |         | itial Pass/Fail: Fail Overall Compliance: No<br>Field Measurements/Component |                       |           |                             |                             | 20   |
| Codes/Mitigation Info/Possible Solution |                                         |                                                                               |         | Field Measurements/Component Compliance                                      |                       |           |                             |                             |      |
| A LAND A LAND                           |                                         | Possible Solutions:                                                           |         |                                                                              |                       |           | Data Compliance Description |                             | Data |
| All a                                   |                                         | Remove & Replace Curb Ramp Wit<br>Two New Directional Ramps or<br>Equivalent. | •       | N/A                                                                          | Ramp Length (in)      | 48.0      | Yes                         | Ramp Slope (%)              | 7.5  |
|                                         |                                         |                                                                               | or      | Yes                                                                          | Ramp Width (in)       | 54.5      | No                          | Ramp XSlope (%)             | 7.2  |
|                                         |                                         |                                                                               |         | N/A                                                                          | Flare Type LT         | N/A       | N/A                         | Flare Type RT               | N/A  |
|                                         |                                         |                                                                               |         | N/A                                                                          | Flare Slope LT (%)    | N/A       |                             | Flare Slope RT (%)          | N/A  |
| ANNONEM                                 |                                         |                                                                               |         | N/A                                                                          | Flare Traversable LT? | N/A       | N/A                         | Flare Traversable RT?       | N/A  |
| DR 6.6                                  |                                         |                                                                               |         | N/A                                                                          | Landing Length (in)   | N/A       | N/A                         | DWS Provided?               | N/A  |
| AND LE                                  |                                         | Surveyor Notes:                                                               |         | N/A                                                                          | Landing Width (in)    | N/A       | N/A                         | DWS Contrast?               | N/A  |
|                                         |                                         | N/A                                                                           |         | N/A                                                                          | Landing Slope (%)     | N/A       | N/A                         | DWS Length (in)             | N/A  |
|                                         |                                         |                                                                               |         | N/A                                                                          | Landing X Slope (%)   | N/A       | N/A                         | DWS Full Width?             | N/A  |
|                                         |                                         |                                                                               |         | N/A                                                                          | Landing Curb? (Y/N)   | N/A       | N/A                         | DWS Offset (in)             | N/A  |
| Sector 1 and 1                          |                                         |                                                                               |         | N/A                                                                          | Shared Landing?       | N/A       |                             |                             |      |
|                                         | 1 .50                                   | PROW/ADA:                                                                     |         | N/A                                                                          | Gutter Ponding?       | N/A       | N/A                         | Gutter Slope (%)            | N/A  |
| Martin Allan                            | and | Not Found, R304.5.3                                                           |         | N/A                                                                          | Gutter Lip Ht (in)    | N/A       | N/A                         | Gutter X Slope (%)          | N/A  |
|                                         |                                         |                                                                               |         | N/A                                                                          | Painted X Walk1?      | No        | N/A                         | Painted X Walk2?            | No   |
|                                         |                                         |                                                                               |         |                                                                              | X Walk 1 Direction    | To S      |                             | X Walk 2 Direction          | To N |
|                                         | T in the second                         |                                                                               |         | N/A                                                                          | X Walk 1 Width (in)   | N/A       | N/A                         | X Walk 2 Width (in)         | N/A  |
| Street 1 Name                           | SHINKANSEN DR                           | -                                                                             |         |                                                                              | X Walk 1 Slope (%)    | 5.3       |                             | X Walk 2 Slope (%)          | 2.0  |
| Stop Condition-Street 2                 | None                                    |                                                                               |         |                                                                              | X Walk 1 X Slope (%)  | 3.1       |                             | X Walk 2 X Slope (%)        | 6.3  |
| Street 2 Name                           | CANNONBALL DR                           |                                                                               |         | N/A                                                                          | Ramp inside XWalk1?   | N/A       | N/A                         | Ramp inside XWalk2?         | N/A  |
| Stop Condition-Street 1                 | StopSign                                |                                                                               |         |                                                                              | Road Slope (%)        | 4.4       | N/A                         | Clear Space?                | N/A  |
|                                         |                                         |                                                                               |         |                                                                              | Road X Slope (%)      | 4.3       | N/A                         | Clear Space to XWalk (in)   | N/A  |
|                                         |                                         |                                                                               |         | N/A                                                                          | Any Obstructions?     | N/A       |                             | Storm Grate/Utility Hazard? | N/A  |
|                                         |                                         | Total Cost: \$                                                                | 3200.00 |                                                                              | Obstruction Type      |           |                             | Storm Grate/Utility Type    |      |
|                                         |                                         | ······ • · • • • •                                                            |         |                                                                              |                       | N/A       |                             |                             | N/A  |
|                                         |                                         |                                                                               |         |                                                                              |                       | 104       |                             |                             | 100  |