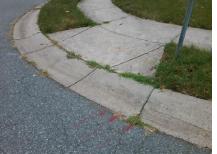

## Access Compliance Report Public Rights-of-Way (Curb Ramps)

| Intersection ID: 30318                  | Main Street: CANNONBALL_DR Cros         |                                                                               |         |                                                                              | SHINKANSEN_DR         | Location: | w                           |                             |      |
|-----------------------------------------|-----------------------------------------|-------------------------------------------------------------------------------|---------|------------------------------------------------------------------------------|-----------------------|-----------|-----------------------------|-----------------------------|------|
| ADA ID: 3659FCF8334B                    |                                         | Ramp Type: PerpDiag                                                           |         |                                                                              |                       |           | 25                          |                             |      |
|                                         |                                         |                                                                               |         | itial Pass/Fail: Fail Overall Compliance: No<br>Field Measurements/Component |                       |           |                             |                             | 20   |
| Codes/Mitigation Info/Possible Solution |                                         |                                                                               |         | Field Measurements/Component Compliance                                      |                       |           |                             |                             |      |
| A LAND A LAND                           |                                         | Possible Solutions:                                                           |         |                                                                              |                       |           | Data Compliance Description |                             | Data |
| All a                                   |                                         | Remove & Replace Curb Ramp Wit<br>Two New Directional Ramps or<br>Equivalent. | •       | N/A                                                                          | Ramp Length (in)      | 48.0      | Yes                         | Ramp Slope (%)              | 7.5  |
|                                         |                                         |                                                                               | or      | Yes                                                                          | Ramp Width (in)       | 54.5      | No                          | Ramp XSlope (%)             | 7.2  |
|                                         |                                         |                                                                               |         | N/A                                                                          | Flare Type LT         | N/A       | N/A                         | Flare Type RT               | N/A  |
|                                         |                                         |                                                                               |         | N/A                                                                          | Flare Slope LT (%)    | N/A       |                             | Flare Slope RT (%)          | N/A  |
| ANNONEM                                 |                                         |                                                                               |         | N/A                                                                          | Flare Traversable LT? | N/A       | N/A                         | Flare Traversable RT?       | N/A  |
| DR 6.6                                  |                                         |                                                                               |         | N/A                                                                          | Landing Length (in)   | N/A       | N/A                         | DWS Provided?               | N/A  |
| AND LE                                  |                                         | Surveyor Notes:                                                               |         | N/A                                                                          | Landing Width (in)    | N/A       | N/A                         | DWS Contrast?               | N/A  |
|                                         |                                         | N/A                                                                           |         | N/A                                                                          | Landing Slope (%)     | N/A       | N/A                         | DWS Length (in)             | N/A  |
|                                         |                                         |                                                                               |         | N/A                                                                          | Landing X Slope (%)   | N/A       | N/A                         | DWS Full Width?             | N/A  |
|                                         |                                         |                                                                               |         | N/A                                                                          | Landing Curb? (Y/N)   | N/A       | N/A                         | DWS Offset (in)             | N/A  |
| Sector 1 and 1                          |                                         |                                                                               |         | N/A                                                                          | Shared Landing?       | N/A       |                             |                             |      |
|                                         | 1 .50                                   | PROW/ADA:                                                                     |         | N/A                                                                          | Gutter Ponding?       | N/A       | N/A                         | Gutter Slope (%)            | N/A  |
| Martin Allan                            | and | Not Found, R304.5.3                                                           |         | N/A                                                                          | Gutter Lip Ht (in)    | N/A       | N/A                         | Gutter X Slope (%)          | N/A  |
|                                         |                                         |                                                                               |         | N/A                                                                          | Painted X Walk1?      | No        | N/A                         | Painted X Walk2?            | No   |
|                                         |                                         |                                                                               |         |                                                                              | X Walk 1 Direction    | To S      |                             | X Walk 2 Direction          | To N |
|                                         | T in the second                         |                                                                               |         | N/A                                                                          | X Walk 1 Width (in)   | N/A       | N/A                         | X Walk 2 Width (in)         | N/A  |
| Street 1 Name                           | SHINKANSEN DR                           | -                                                                             |         |                                                                              | X Walk 1 Slope (%)    | 5.3       |                             | X Walk 2 Slope (%)          | 2.0  |
| Stop Condition-Street 2                 | None                                    |                                                                               |         |                                                                              | X Walk 1 X Slope (%)  | 3.1       |                             | X Walk 2 X Slope (%)        | 6.3  |
| Street 2 Name                           | CANNONBALL DR                           |                                                                               |         | N/A                                                                          | Ramp inside XWalk1?   | N/A       | N/A                         | Ramp inside XWalk2?         | N/A  |
| Stop Condition-Street 1                 | StopSign                                |                                                                               |         |                                                                              | Road Slope (%)        | 4.4       | N/A                         | Clear Space?                | N/A  |
|                                         |                                         |                                                                               |         |                                                                              | Road X Slope (%)      | 4.3       | N/A                         | Clear Space to XWalk (in)   | N/A  |
|                                         |                                         |                                                                               |         | N/A                                                                          | Any Obstructions?     | N/A       |                             | Storm Grate/Utility Hazard? | N/A  |
|                                         |                                         | Total Cost: \$                                                                | 3200.00 |                                                                              | Obstruction Type      |           |                             | Storm Grate/Utility Type    |      |
|                                         |                                         | ······ • · • • • •                                                            |         |                                                                              |                       | N/A       |                             |                             | N/A  |
|                                         |                                         |                                                                               |         |                                                                              |                       | 104       |                             |                             | 100  |