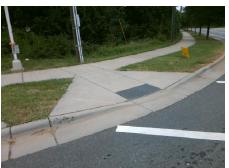

## **Access Compliance Report Public Rights-of-Way** (Curb Ramps)

Data

6.7

1.8

N/A

Good

**Cross Street: CINDY LN** Location: Intersection ID: 6882 Main Street: STATESVILLE RD NE Initial Pass/Fail: Fail **Overall Compliance: No** ADA ID: 365C79B1247C Ramp Type: Perp **Severity Score:** 8.75

N/A

N/A

N/A

N/A

**CINDY LN** Street 1 Name Stop Condition-Street 2 Signal Street 2 Name N/A Stop Condition-Street 1 N/A

| Possible Solutions:           | Comp | Compliance Description |                  |  |
|-------------------------------|------|------------------------|------------------|--|
| Remove & Replace Entire Ramp. | N/A  | N/A Ramp Length (in)   |                  |  |
| ·                             | No   | Ramp Width (in)        |                  |  |
|                               | N/A  | Flare                  | Flare Type LT    |  |
|                               | N/A  | Flare                  | Slope LT (%)     |  |
|                               | N/A  | Flare                  | Traversable L    |  |
|                               | N/A  | Land                   | ing Length (in)  |  |
| Surveyor Notes:               | N/A  | Land                   | ing Width (in)   |  |
| N/A                           | N/A  | Landing Slope (%)      |                  |  |
|                               | N/A  | Land                   | ing X Slope (%   |  |
|                               | N/A  | Land                   | ing Curb? (Y/N   |  |
|                               | N/A  | Share                  | ed Landing?      |  |
| PROW/ADA:                     | N/A  | Gutte                  | er Ponding?      |  |
| Not Found, R304.5.1           | N/A  | Gutte                  | er Lip Ht (in)   |  |
|                               | N/A  | Paint                  | ed X Walk1?      |  |
|                               |      | X Wa                   | lk 1 Direction   |  |
|                               | N/A  | X Wa                   | ılk 1 Width (in) |  |
|                               |      | V 11/0                 | II. 4 Class (0/) |  |