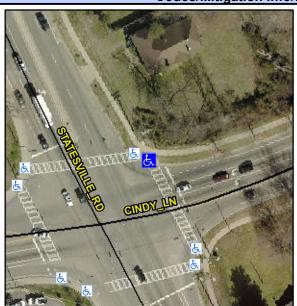

## **Access Compliance Report Public Rights-of-Way** (Curb Ramps)

Data

6.7

1.8

N/A

Good

**Cross Street: CINDY LN** Location: Intersection ID: 6882 Main Street: STATESVILLE RD NE Initial Pass/Fail: Fail **Overall Compliance: No** ADA ID: 365C79B1247C Ramp Type: Perp **Severity Score:** 8.75

N/A

N/A

N/A

N/A

**CINDY LN** Street 1 Name Stop Condition-Street 2 Signal Street 2 Name N/A Stop Condition-Street 1 N/A

| Possible Solutions:           | Comp | Compliance Description |                  |  |
|-------------------------------|------|------------------------|------------------|--|
| Remove & Replace Entire Ramp. | N/A  | N/A Ramp Length (in)   |                  |  |
| ·                             | No   | Ramp Width (in)        |                  |  |
|                               | N/A  | Flare                  | Flare Type LT    |  |
|                               | N/A  | Flare                  | Slope LT (%)     |  |
|                               | N/A  | Flare                  | Traversable L    |  |
|                               | N/A  | Land                   | ing Length (in)  |  |
| Surveyor Notes:               | N/A  | Land                   | ing Width (in)   |  |
| N/A                           | N/A  | Landing Slope (%)      |                  |  |
|                               | N/A  | Land                   | ing X Slope (%   |  |
|                               | N/A  | Land                   | ing Curb? (Y/N   |  |
|                               | N/A  | Share                  | ed Landing?      |  |
| PROW/ADA:                     | N/A  | Gutte                  | er Ponding?      |  |
| Not Found, R304.5.1           | N/A  | Gutte                  | er Lip Ht (in)   |  |
|                               | N/A  | Paint                  | ed X Walk1?      |  |
|                               |      | X Wa                   | lk 1 Direction   |  |
|                               | N/A  | X Wa                   | ılk 1 Width (in) |  |
|                               |      | V 11/0                 | II. 4 Class (0/) |  |