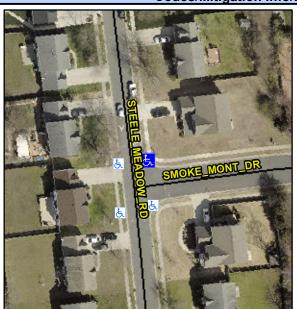

## **Access Compliance Report Public Rights-of-Way** (Curb Ramps)

Intersection ID: 30449 Main Street: STEELE MEADOW RD **Cross Street: SMOKE MONT DR** Location: NE ADA ID: 3660049528A2 Ramp Type: PerpDiag Initial Pass/Fail: Fail **Overall Compliance: No** Severity Score: 21.25

## Field Measurements/Component Compliance

STEELE MEADOW RD Street 1 Name Stop Condition-Street 2 None Street 2 Name **SMOKE MONT DR** Stop Condition-Street 1 StopSign

Possible Solutions: Remove & Replace Curb Ramp With Two New Directional Ramps or Equivalent. Surveyor Notes: N/A PROW/ADA: R304.5.1, R304.2.2