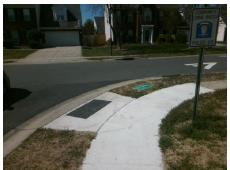

## Field Measurements/Component Compliance

STEELE MEADOW RD Street 1 Name Stop Condition-Street 2 None Street 2 Name **SMOKE MONT DR** Stop Condition-Street 1 StopSign

Possible Solutions: Remove & Replace Curb Ramp With Two New Directional Ramps or Equivalent. Surveyor Notes: N/A PROW/ADA: R304.5.1, R304.2.2

Total Cost: 3200.00

| Field Measurements/Component Compnance |                       |      |                        |                             |      |
|----------------------------------------|-----------------------|------|------------------------|-----------------------------|------|
| Compliance Description                 |                       | Data | Compliance Description |                             | Data |
| N/A                                    | Ramp Length (in)      | 47.0 | No                     | Ramp Slope (%)              | 9.2  |
| No                                     | Ramp Width (in)       | 47.0 | Yes                    | Ramp XSlope (%)             | 1.7  |
| N/A                                    | Flare Type LT         | N/A  | N/A                    | Flare Type RT               | N/A  |
| N/A                                    | Flare Slope LT (%)    | N/A  | N/A                    | Flare Slope RT (%)          | N/A  |
| N/A                                    | Flare Traversable LT? | N/A  | N/A                    | Flare Traversable RT?       | N/A  |
| N/A                                    | Landing Length (in)   | N/A  | N/A                    | DWS Provided?               | N/A  |
| N/A                                    | Landing Width (in)    | N/A  | N/A                    | DWS Contrast?               | N/A  |
| N/A                                    | Landing Slope (%)     | N/A  | N/A                    | DWS Length (in)             | N/A  |
| N/A                                    | Landing X Slope (%)   | N/A  | N/A                    | DWS Full Width?             | N/A  |
| N/A                                    | Landing Curb? (Y/N)   | N/A  | N/A                    | DWS Offset (in)             | N/A  |
| N/A                                    | Shared Landing?       | N/A  |                        |                             |      |
| N/A                                    | Gutter Ponding?       | N/A  | N/A                    | Gutter Slope (%)            | N/A  |
| N/A                                    | Gutter Lip Ht (in)    | N/A  | N/A                    | Gutter X Slope (%)          | N/A  |
| N/A                                    | Painted X Walk1?      | No   | N/A                    | Painted X Walk2?            | No   |
|                                        | X Walk 1 Direction    | To W |                        | X Walk 2 Direction          | To S |
| N/A                                    | X Walk 1 Width (in)   | N/A  | N/A                    | X Walk 2 Width (in)         | N/A  |
|                                        | X Walk 1 Slope (%)    | 3.2  |                        | X Walk 2 Slope (%)          | 4.1  |
|                                        | X Walk 1 X Slope (%)  | 0.1  |                        | X Walk 2 X Slope (%)        | 1.4  |
| N/A                                    | Ramp inside XWalk1?   | N/A  | N/A                    | Ramp inside XWalk2?         | N/A  |
|                                        | Road Slope (%)        | 1.7  | N/A                    | Clear Space?                | N/A  |
|                                        | Road X Slope (%)      | 1.8  | N/A                    | Clear Space to XWalk (in)   | N/A  |
| N/A                                    | Any Obstructions?     | N/A  | N/A                    | Storm Grate/Utility Hazard? | N/A  |
|                                        | Obstruction Type      |      |                        | Storm Grate/Utility Type    |      |
|                                        |                       | N/A  |                        |                             | N/A  |
|                                        |                       |      | Yes                    | Surface Condition? (G/P)    | Good |
|                                        |                       |      |                        |                             |      |