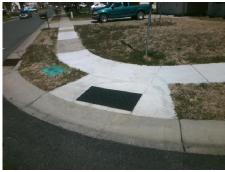

## Field Measurements/Component Compliance

STEELE MEADOW RD Street 1 Name Stop Condition-Street 2 None Street 2 Name **SMOKE MONT DR** Stop Condition-Street 1 StopSign

Possible Solutions: Remove & Replace Curb Ramp With Two New Directional Ramps or Equivalent. Surveyor Notes: N/A PROW/ADA: R304.5.1, R304.2.2

Total Cost: 3200.00

| Field Measurements/Component Compnance |                       |      |                        |                             |      |
|----------------------------------------|-----------------------|------|------------------------|-----------------------------|------|
| Compliance Description                 |                       | Data | Compliance Description |                             | Data |
| N/A                                    | Ramp Length (in)      | 47.0 | No                     | Ramp Slope (%)              | 9.2  |
| No                                     | Ramp Width (in)       | 47.0 | Yes                    | Ramp XSlope (%)             | 1.7  |
| N/A                                    | Flare Type LT         | N/A  | N/A                    | Flare Type RT               | N/A  |
| N/A                                    | Flare Slope LT (%)    | N/A  | N/A                    | Flare Slope RT (%)          | N/A  |
| N/A                                    | Flare Traversable LT? | N/A  | N/A                    | Flare Traversable RT?       | N/A  |
| N/A                                    | Landing Length (in)   | N/A  | N/A                    | DWS Provided?               | N/A  |
| N/A                                    | Landing Width (in)    | N/A  | N/A                    | DWS Contrast?               | N/A  |
| N/A                                    | Landing Slope (%)     | N/A  | N/A                    | DWS Length (in)             | N/A  |
| N/A                                    | Landing X Slope (%)   | N/A  | N/A                    | DWS Full Width?             | N/A  |
| N/A                                    | Landing Curb? (Y/N)   | N/A  | N/A                    | DWS Offset (in)             | N/A  |
| N/A                                    | Shared Landing?       | N/A  |                        |                             |      |
| N/A                                    | Gutter Ponding?       | N/A  | N/A                    | Gutter Slope (%)            | N/A  |
| N/A                                    | Gutter Lip Ht (in)    | N/A  | N/A                    | Gutter X Slope (%)          | N/A  |
| N/A                                    | Painted X Walk1?      | No   | N/A                    | Painted X Walk2?            | No   |
|                                        | X Walk 1 Direction    | To W |                        | X Walk 2 Direction          | To S |
| N/A                                    | X Walk 1 Width (in)   | N/A  | N/A                    | X Walk 2 Width (in)         | N/A  |
|                                        | X Walk 1 Slope (%)    | 3.2  |                        | X Walk 2 Slope (%)          | 4.1  |
|                                        | X Walk 1 X Slope (%)  | 0.1  |                        | X Walk 2 X Slope (%)        | 1.4  |
| N/A                                    | Ramp inside XWalk1?   | N/A  | N/A                    | Ramp inside XWalk2?         | N/A  |
|                                        | Road Slope (%)        | 1.7  | N/A                    | Clear Space?                | N/A  |
|                                        | Road X Slope (%)      | 1.8  | N/A                    | Clear Space to XWalk (in)   | N/A  |
| N/A                                    | Any Obstructions?     | N/A  | N/A                    | Storm Grate/Utility Hazard? | N/A  |
|                                        | Obstruction Type      |      |                        | Storm Grate/Utility Type    |      |
|                                        |                       | N/A  |                        |                             | N/A  |
|                                        |                       |      | Yes                    | Surface Condition? (G/P)    | Good |
|                                        |                       |      |                        |                             |      |