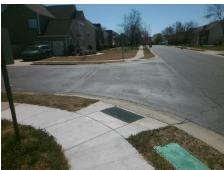

## Field Measurements/Component Compliance

STEELE MEADOW RD Street 1 Name Stop Condition-Street 2 None Street 2 Name **SMOKE MONT DR** Stop Condition-Street 1 StopSign

Possible Solutions: Remove & Replace Curb Ramp With Two New Directional Ramps or Equivalent. Surveyor Notes: N/A PROW/ADA: R304.5.1, R304.2.2

Total Cost: 3200.00

| Field Measurements/Component Compnance |                       |      |                        |                             |      |
|----------------------------------------|-----------------------|------|------------------------|-----------------------------|------|
| Compliance Description                 |                       | Data | Compliance Description |                             | Data |
| N/A                                    | Ramp Length (in)      | 47.0 | No                     | Ramp Slope (%)              | 9.2  |
| No                                     | Ramp Width (in)       | 47.0 | Yes                    | Ramp XSlope (%)             | 1.7  |
| N/A                                    | Flare Type LT         | N/A  | N/A                    | Flare Type RT               | N/A  |
| N/A                                    | Flare Slope LT (%)    | N/A  | N/A                    | Flare Slope RT (%)          | N/A  |
| N/A                                    | Flare Traversable LT? | N/A  | N/A                    | Flare Traversable RT?       | N/A  |
| N/A                                    | Landing Length (in)   | N/A  | N/A                    | DWS Provided?               | N/A  |
| N/A                                    | Landing Width (in)    | N/A  | N/A                    | DWS Contrast?               | N/A  |
| N/A                                    | Landing Slope (%)     | N/A  | N/A                    | DWS Length (in)             | N/A  |
| N/A                                    | Landing X Slope (%)   | N/A  | N/A                    | DWS Full Width?             | N/A  |
| N/A                                    | Landing Curb? (Y/N)   | N/A  | N/A                    | DWS Offset (in)             | N/A  |
| N/A                                    | Shared Landing?       | N/A  |                        |                             |      |
| N/A                                    | Gutter Ponding?       | N/A  | N/A                    | Gutter Slope (%)            | N/A  |
| N/A                                    | Gutter Lip Ht (in)    | N/A  | N/A                    | Gutter X Slope (%)          | N/A  |
| N/A                                    | Painted X Walk1?      | No   | N/A                    | Painted X Walk2?            | No   |
|                                        | X Walk 1 Direction    | To W |                        | X Walk 2 Direction          | To S |
| N/A                                    | X Walk 1 Width (in)   | N/A  | N/A                    | X Walk 2 Width (in)         | N/A  |
|                                        | X Walk 1 Slope (%)    | 3.2  |                        | X Walk 2 Slope (%)          | 4.1  |
|                                        | X Walk 1 X Slope (%)  | 0.1  |                        | X Walk 2 X Slope (%)        | 1.4  |
| N/A                                    | Ramp inside XWalk1?   | N/A  | N/A                    | Ramp inside XWalk2?         | N/A  |
|                                        | Road Slope (%)        | 1.7  | N/A                    | Clear Space?                | N/A  |
|                                        | Road X Slope (%)      | 1.8  | N/A                    | Clear Space to XWalk (in)   | N/A  |
| N/A                                    | Any Obstructions?     | N/A  | N/A                    | Storm Grate/Utility Hazard? | N/A  |
|                                        | Obstruction Type      |      |                        | Storm Grate/Utility Type    |      |
|                                        |                       | N/A  |                        |                             | N/A  |
|                                        |                       |      | Yes                    | Surface Condition? (G/P)    | Good |
|                                        |                       |      |                        |                             |      |