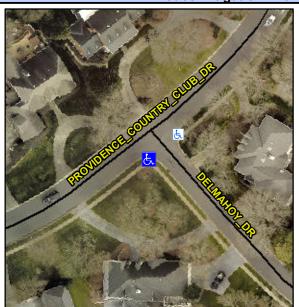

## **Access Compliance Report Public Rights-of-Way** (Curb Ramps)

Intersection ID: 28079 Main Street: DELMAHOY DR Cross Street: PROVIDENCE\_COUNTRY\_CLUB\_DR Location: SW ADA ID: 3661161D5A19 Ramp Type: Perp Initial Pass/Fail: Fail **Overall Compliance: No Severity Score:** 12.5