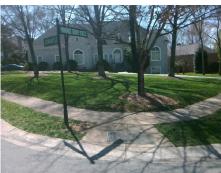

## **Access Compliance Report Public Rights-of-Way** (Curb Ramps)

Intersection ID: 28079 Main Street: DELMAHOY DR Cross Street: PROVIDENCE\_COUNTRY\_CLUB\_DR Location: SW ADA ID: 3661161D5A19 Ramp Type: Perp Initial Pass/Fail: Fail **Overall Compliance: No Severity Score:** 12.5