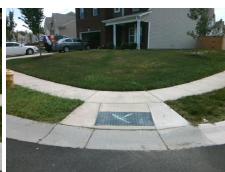

## Access Compliance Report Public Rights-of-Way (Curb Ramps)

Intersection ID: 51072 Main Street: KEMPSFORD\_DR Cross Street: GRICKLADE\_DR Location: SE

ADA ID: 3665692630CA Ramp Type: PerpDiag Initial Pass/Fail: Fail Overall Compliance: No Severity Score: 33.75

## Field Measurements/Component Compliance

Street 1 Name
Stop Condition-Street 2
Street 2 Name
Stop Condition-Street 1

KEMPSFORD DR None GRICKLADE DR StopSign Possible Solutions:

Remove & Replace Curb Ramp With Two New Directional Ramps or Equivalent.

Surveyor Notes:

N/A

PROW/ADA:

Not Found, R304.5.1, R304.2.2

Total Cost: \$ 3200.00

| Fleid Measurements/Component Compilance |                        |                       |      |                        |                             |      |
|-----------------------------------------|------------------------|-----------------------|------|------------------------|-----------------------------|------|
|                                         | Compliance Description |                       | Data | Compliance Description |                             | Data |
|                                         | N/A                    | Ramp Length (in)      | 47.0 | No                     | Ramp Slope (%)              | 12.6 |
|                                         | No                     | Ramp Width (in)       | 47.0 | Yes                    | Ramp XSlope (%)             | 0.8  |
|                                         | N/A                    | Flare Type LT         | N/A  | N/A                    | Flare Type RT               | N/A  |
|                                         | N/A                    | Flare Slope LT (%)    | N/A  | N/A                    | Flare Slope RT (%)          | N/A  |
|                                         | N/A                    | Flare Traversable LT? | N/A  | N/A                    | Flare Traversable RT?       | N/A  |
|                                         | N/A                    | Landing Length (in)   | N/A  | N/A                    | DWS Provided?               | N/A  |
|                                         | N/A                    | Landing Width (in)    | N/A  | N/A                    | DWS Contrast?               | N/A  |
|                                         | N/A                    | Landing Slope (%)     | N/A  | N/A                    | DWS Length (in)             | N/A  |
|                                         | N/A                    | Landing X Slope (%)   | N/A  | N/A                    | DWS Full Width?             | N/A  |
|                                         | N/A                    | Landing Curb? (Y/N)   | N/A  | N/A                    | DWS Offset (in)             | N/A  |
|                                         | N/A                    | Shared Landing?       | N/A  |                        |                             |      |
|                                         | N/A                    | Gutter Ponding?       | N/A  | N/A                    | Gutter Slope (%)            | N/A  |
|                                         | N/A                    | Gutter Lip Ht (in)    | 0.75 | N/A                    | Gutter X Slope (%)          | N/A  |
|                                         | N/A                    | Painted X Walk1?      | No   | N/A                    | Painted X Walk2?            | No   |
|                                         |                        | X Walk 1 Direction    | To N |                        | X Walk 2 Direction          | To W |
|                                         | N/A                    | X Walk 1 Width (in)   | N/A  | N/A                    | X Walk 2 Width (in)         | N/A  |
|                                         |                        | X Walk 1 Slope (%)    | 0.4  |                        | X Walk 2 Slope (%)          | 0.3  |
|                                         |                        | X Walk 1 X Slope (%)  | 1.6  |                        | X Walk 2 X Slope (%)        | 1.9  |
|                                         | N/A                    | Ramp inside XWalk1?   | N/A  | N/A                    | Ramp inside XWalk2?         | N/A  |
|                                         |                        | Road Slope (%)        | 3.1  | N/A                    | Clear Space?                | N/A  |
|                                         |                        | Road X Slope (%)      | 0.4  | N/A                    | Clear Space to XWalk (in)   | N/A  |
|                                         | N/A                    | Any Obstructions?     | N/A  | N/A                    | Storm Grate/Utility Hazard? | N/A  |
|                                         |                        | Obstruction Type      |      | l                      | Storm Grate/Utility Type    |      |
|                                         |                        |                       | N/A  |                        |                             | N/A  |
|                                         |                        |                       |      | Yes                    | Surface Condition? (G/P)    | Good |
|                                         | to 30°                 |                       |      |                        |                             |      |