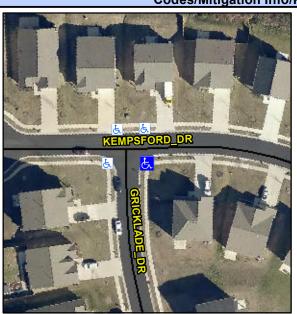

## Access Compliance Report Public Rights-of-Way (Curb Ramps)

Intersection ID: 51072 Main Street: KEMPSFORD\_DR Cross Street: GRICKLADE\_DR Location: SE

ADA ID: 3665692630CA Ramp Type: PerpDiag Initial Pass/Fail: Fail Overall Compliance: No Severity Score: 33.75

## Field Measurements/Component Compliance

Street 1 Name
Stop Condition-Street 2
Street 2 Name
Stop Condition-Street 1

KEMPSFORD DR None GRICKLADE DR StopSign Possible Solutions:

Remove & Replace Curb Ramp With Two New Directional Ramps or Equivalent.