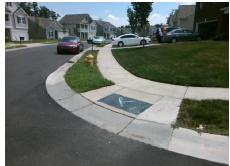

## Access Compliance Report Public Rights-of-Way (Curb Ramps)

Intersection ID: 51072 Main Street: KEMPSFORD\_DR Cross Street: GRICKLADE\_DR Location: SE

ADA ID: 3665692630CA Ramp Type: PerpDiag Initial Pass/Fail: Fail Overall Compliance: No Severity Score: 33.75

## Field Measurements/Component Compliance

Street 1 Name
Stop Condition-Street 2
Street 2 Name
Stop Condition-Street 1

KEMPSFORD DR None GRICKLADE DR StopSign Possible Solutions:

Remove & Replace Curb Ramp With Two New Directional Ramps or Equivalent.

Surveyor Notes:

N/A

PROW/ADA:

Not Found, R304.5.1, R304.2.2

Total Cost: \$ 3200.00

| Fleid Measurements/Component Compilance |                        |                       |      |                        |                             |      |
|-----------------------------------------|------------------------|-----------------------|------|------------------------|-----------------------------|------|
|                                         | Compliance Description |                       | Data | Compliance Description |                             | Data |
|                                         | N/A                    | Ramp Length (in)      | 47.0 | No                     | Ramp Slope (%)              | 12.6 |
|                                         | No                     | Ramp Width (in)       | 47.0 | Yes                    | Ramp XSlope (%)             | 0.8  |
|                                         | N/A                    | Flare Type LT         | N/A  | N/A                    | Flare Type RT               | N/A  |
|                                         | N/A                    | Flare Slope LT (%)    | N/A  | N/A                    | Flare Slope RT (%)          | N/A  |
|                                         | N/A                    | Flare Traversable LT? | N/A  | N/A                    | Flare Traversable RT?       | N/A  |
|                                         | N/A                    | Landing Length (in)   | N/A  | N/A                    | DWS Provided?               | N/A  |
|                                         | N/A                    | Landing Width (in)    | N/A  | N/A                    | DWS Contrast?               | N/A  |
|                                         | N/A                    | Landing Slope (%)     | N/A  | N/A                    | DWS Length (in)             | N/A  |
|                                         | N/A                    | Landing X Slope (%)   | N/A  | N/A                    | DWS Full Width?             | N/A  |
|                                         | N/A                    | Landing Curb? (Y/N)   | N/A  | N/A                    | DWS Offset (in)             | N/A  |
|                                         | N/A                    | Shared Landing?       | N/A  |                        |                             |      |
|                                         | N/A                    | Gutter Ponding?       | N/A  | N/A                    | Gutter Slope (%)            | N/A  |
|                                         | N/A                    | Gutter Lip Ht (in)    | 0.75 | N/A                    | Gutter X Slope (%)          | N/A  |
|                                         | N/A                    | Painted X Walk1?      | No   | N/A                    | Painted X Walk2?            | No   |
|                                         |                        | X Walk 1 Direction    | To N |                        | X Walk 2 Direction          | To W |
|                                         | N/A                    | X Walk 1 Width (in)   | N/A  | N/A                    | X Walk 2 Width (in)         | N/A  |
|                                         |                        | X Walk 1 Slope (%)    | 0.4  |                        | X Walk 2 Slope (%)          | 0.3  |
|                                         |                        | X Walk 1 X Slope (%)  | 1.6  |                        | X Walk 2 X Slope (%)        | 1.9  |
|                                         | N/A                    | Ramp inside XWalk1?   | N/A  | N/A                    | Ramp inside XWalk2?         | N/A  |
|                                         |                        | Road Slope (%)        | 3.1  | N/A                    | Clear Space?                | N/A  |
|                                         |                        | Road X Slope (%)      | 0.4  | N/A                    | Clear Space to XWalk (in)   | N/A  |
|                                         | N/A                    | Any Obstructions?     | N/A  | N/A                    | Storm Grate/Utility Hazard? | N/A  |
|                                         |                        | Obstruction Type      |      | l                      | Storm Grate/Utility Type    |      |
|                                         |                        |                       | N/A  |                        |                             | N/A  |
|                                         |                        |                       |      | Yes                    | Surface Condition? (G/P)    | Good |
|                                         | to 30°                 |                       |      |                        |                             |      |