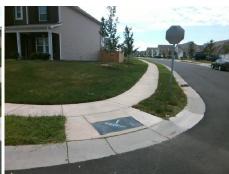

## Access Compliance Report Public Rights-of-Way (Curb Ramps)

Intersection ID: 51072 Main Street: KEMPSFORD\_DR Cross Street: GRICKLADE\_DR Location: SE

ADA ID: 3665692630CA Ramp Type: PerpDiag Initial Pass/Fail: Fail Overall Compliance: No Severity Score: 33.75

## Field Measurements/Component Compliance

Street 1 Name
Stop Condition-Street 2
Street 2 Name
Stop Condition-Street 1

KEMPSFORD DR None GRICKLADE DR StopSign Possible Solutions:

Remove & Replace Curb Ramp With Two New Directional Ramps or Equivalent.

Surveyor Notes:

N/A

PROW/ADA:

Not Found, R304.5.1, R304.2.2

Total Cost: \$ 3200.00

| Fleid Measurements/Component Compilance |                        |                       |      |                        |                             |      |
|-----------------------------------------|------------------------|-----------------------|------|------------------------|-----------------------------|------|
|                                         | Compliance Description |                       | Data | Compliance Description |                             | Data |
|                                         | N/A                    | Ramp Length (in)      | 47.0 | No                     | Ramp Slope (%)              | 12.6 |
|                                         | No                     | Ramp Width (in)       | 47.0 | Yes                    | Ramp XSlope (%)             | 0.8  |
|                                         | N/A                    | Flare Type LT         | N/A  | N/A                    | Flare Type RT               | N/A  |
|                                         | N/A                    | Flare Slope LT (%)    | N/A  | N/A                    | Flare Slope RT (%)          | N/A  |
|                                         | N/A                    | Flare Traversable LT? | N/A  | N/A                    | Flare Traversable RT?       | N/A  |
|                                         | N/A                    | Landing Length (in)   | N/A  | N/A                    | DWS Provided?               | N/A  |
|                                         | N/A                    | Landing Width (in)    | N/A  | N/A                    | DWS Contrast?               | N/A  |
|                                         | N/A                    | Landing Slope (%)     | N/A  | N/A                    | DWS Length (in)             | N/A  |
|                                         | N/A                    | Landing X Slope (%)   | N/A  | N/A                    | DWS Full Width?             | N/A  |
|                                         | N/A                    | Landing Curb? (Y/N)   | N/A  | N/A                    | DWS Offset (in)             | N/A  |
|                                         | N/A                    | Shared Landing?       | N/A  |                        |                             |      |
|                                         | N/A                    | Gutter Ponding?       | N/A  | N/A                    | Gutter Slope (%)            | N/A  |
|                                         | N/A                    | Gutter Lip Ht (in)    | 0.75 | N/A                    | Gutter X Slope (%)          | N/A  |
|                                         | N/A                    | Painted X Walk1?      | No   | N/A                    | Painted X Walk2?            | No   |
|                                         |                        | X Walk 1 Direction    | To N |                        | X Walk 2 Direction          | To W |
|                                         | N/A                    | X Walk 1 Width (in)   | N/A  | N/A                    | X Walk 2 Width (in)         | N/A  |
|                                         |                        | X Walk 1 Slope (%)    | 0.4  |                        | X Walk 2 Slope (%)          | 0.3  |
|                                         |                        | X Walk 1 X Slope (%)  | 1.6  |                        | X Walk 2 X Slope (%)        | 1.9  |
|                                         | N/A                    | Ramp inside XWalk1?   | N/A  | N/A                    | Ramp inside XWalk2?         | N/A  |
|                                         |                        | Road Slope (%)        | 3.1  | N/A                    | Clear Space?                | N/A  |
|                                         |                        | Road X Slope (%)      | 0.4  | N/A                    | Clear Space to XWalk (in)   | N/A  |
|                                         | N/A                    | Any Obstructions?     | N/A  | N/A                    | Storm Grate/Utility Hazard? | N/A  |
|                                         |                        | Obstruction Type      |      | l                      | Storm Grate/Utility Type    |      |
|                                         |                        |                       | N/A  |                        |                             | N/A  |
|                                         |                        |                       |      | Yes                    | Surface Condition? (G/P)    | Good |
|                                         | to 30°                 |                       |      |                        |                             |      |