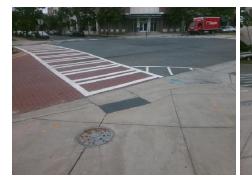

| r ossible Solution            |       | i leiu ivie          |
|-------------------------------|-------|----------------------|
| Possible Solutions:           | Compl | iance Description    |
| Remove & Replace Entire Ramp. | N/A   | Ramp Length (in)     |
|                               | Yes   | Ramp Width (in)      |
|                               | N/A   | Flare Type LT        |
|                               | N/A   | Flare Slope LT (%)   |
|                               | N/A   | Flare Traversable LT |
|                               | N/A   | Landing Length (in)  |
| Surveyor Notes:               | N/A   | Landing Width (in)   |
| N/A                           | N/A   | Landing Slope (%)    |
|                               | N/A   | Landing X Slope (%   |
|                               | N/A   | Landing Curb? (Y/N   |
|                               | N/A   | Shared Landing?      |
| PROW/ADA:                     | N/A   | Gutter Ponding?      |
| R304.2.2, R304.5.3            | N/A   | Gutter Lip Ht (in)   |
|                               | N/A   | Painted X Walk1?     |
|                               |       | X Walk 1 Direction   |
|                               | N/A   | X Walk 1 Width (in)  |
|                               |       | X Walk 1 Slope (%)   |
|                               |       | X Walk 1 X Slope (%  |