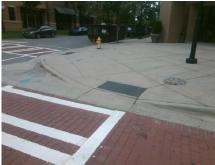

| r ossible Solution            |       | i leiu ivie          |
|-------------------------------|-------|----------------------|
| Possible Solutions:           | Compl | iance Description    |
| Remove & Replace Entire Ramp. | N/A   | Ramp Length (in)     |
|                               | Yes   | Ramp Width (in)      |
|                               | N/A   | Flare Type LT        |
|                               | N/A   | Flare Slope LT (%)   |
|                               | N/A   | Flare Traversable LT |
|                               | N/A   | Landing Length (in)  |
| Surveyor Notes:               | N/A   | Landing Width (in)   |
| N/A                           | N/A   | Landing Slope (%)    |
|                               | N/A   | Landing X Slope (%   |
|                               | N/A   | Landing Curb? (Y/N   |
|                               | N/A   | Shared Landing?      |
| PROW/ADA:                     | N/A   | Gutter Ponding?      |
| R304.2.2, R304.5.3            | N/A   | Gutter Lip Ht (in)   |
|                               | N/A   | Painted X Walk1?     |
|                               |       | X Walk 1 Direction   |
|                               | N/A   | X Walk 1 Width (in)  |
|                               |       | X Walk 1 Slope (%)   |
|                               |       | X Walk 1 X Slope (%  |