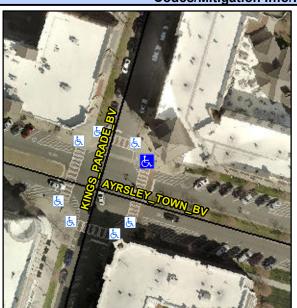

## **Access Compliance Report Public Rights-of-Way** (Curb Ramps)

Data

9.0

2.2

N/A

Good

**Cross Street: KINGS PARADE BV** Intersection ID: 44786 Main Street: AYRSLEY TOWN BV Location: NE **Overall Compliance: No** ADA ID: 366D92B7C0F5 Ramp Type: Perp Initial Pass/Fail: Fail Severity Score: 13.75

Clear Space?

Flare Traversable RT?

| Street 1 Name           | AYRSLEY TOWN BV |
|-------------------------|-----------------|
| Stop Condition-Street 2 | StopSign        |
| Street 2 Name           | N/A             |
| Stop Condition-Street 1 | N/A             |