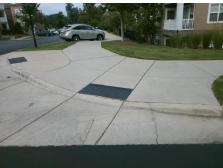

## Field Measurements/Component Compliance

**BRENTMOOR DR** Street 1 Name Stop Condition-Street 1 None Street 2 Name N/A Stop Condition-Street 2 N/A Remove & Replace Curb Ramp With Two New Directional Ramps or Equivalent. Remove & Replace Gutter.

Total Cost: 3950.00

| Comp | liance Description    | Data   | Comp | oliance Description         | Data   |
|------|-----------------------|--------|------|-----------------------------|--------|
| N/A  | Ramp Length (in)      | 64.0   | Yes  | BlendTrans Slope (%)        | 3.8    |
| Yes  | Ramp Width (in)       | 48.0   | Yes  | BlendTrans XSlope (%)       | 4.7    |
| N/A  | Flare Type LT         | Sloped | N/A  | Flare Type RT               | Sloped |
| No   | Flare Slope LT (%)    | 12.5   | N/A  | Flare Slope RT (%)          | 3.4    |
| N/A  | Flare Traversable LT? | Yes    | N/A  | Flare Traversable RT?       | No     |
| Yes  | Landing Length (in)   | 83.0   | Yes  | DWS Provided?               | Yes    |
| Yes  | Landing Width (in)    | 48.0   | Yes  | DWS Contrast?               | Yes    |
| Yes  | Landing Slope (%)     | 0.8    | Yes  | DWS Length (in)             | 24.5   |
| No   | Landing X Slope (%)   | 5.2    | Yes  | DWS Full Width?             | Yes    |
| N/A  | Landing Curb? (Y/N)   | No     | Yes  | DWS Offset (in)             | 1.8    |
| N/A  | Shared Landing?       | No     |      |                             |        |
| Yes  | Gutter Ponding?       | No     | No   | Gutter Slope (%)            | 5.3    |
| Yes  | Gutter Lip Ht (in)    | 0.0    | No   | Gutter X Slope (%)          | 6.4    |
| N/A  | Painted X Walk1?      | No     | N/A  | Painted X Walk2?            | N/A    |
|      | X Walk 1 Direction    | To NE  |      | X Walk 2 Direction          | N/A    |
|      | X Walk 1 Width (in)   | N/A    |      | X Walk 2 Width (in)         | N/A    |
|      | X Walk 1 Slope (%)    | 4.7    |      | X Walk 2 Slope (%)          | N/A    |
|      | X Walk 1 X Slope (%)  | 7.2    |      | X Walk 2 X Slope (%)        | N/A    |
| N/A  | Ramp inside XWalk1?   | N/A    | N/A  | Ramp inside XWalk2?         | N/A    |
|      | Road Slope (%)        | 7.2    |      | Clear Space?                | Yes    |
|      | Road X Slope (%)      | 4.7    | N/A  | Clear Space to XWalk (in)   | N/A    |
| Yes  | Any Obstructions?     | No     | Yes  | Storm Grate/Utility Hazard? | No     |
|      | Obstruction Type      |        | Į.   | Storm Grate/Utility Type    |        |
|      |                       | N/A    | ļ.   |                             | N/A    |
|      |                       |        | Yes  | Surface Condition? (G/P)    | Good   |
|      |                       |        | No   | Curb Slope (%)              | 14.8   |