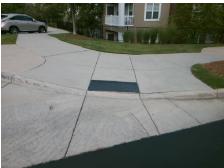

## Field Measurements/Component Compliance

**BRENTMOOR DR** Street 1 Name Stop Condition-Street 1 None Street 2 Name N/A Stop Condition-Street 2 N/A Remove & Replace Curb Ramp With Two New Directional Ramps or Equivalent. Remove & Replace Gutter.

Total Cost: 3950.00

| Comp | liance Description    | Data   | Comp | oliance Description         | Data   |
|------|-----------------------|--------|------|-----------------------------|--------|
| N/A  | Ramp Length (in)      | 64.0   | Yes  | BlendTrans Slope (%)        | 3.8    |
| Yes  | Ramp Width (in)       | 48.0   | Yes  | BlendTrans XSlope (%)       | 4.7    |
| N/A  | Flare Type LT         | Sloped | N/A  | Flare Type RT               | Sloped |
| No   | Flare Slope LT (%)    | 12.5   | N/A  | Flare Slope RT (%)          | 3.4    |
| N/A  | Flare Traversable LT? | Yes    | N/A  | Flare Traversable RT?       | No     |
| Yes  | Landing Length (in)   | 83.0   | Yes  | DWS Provided?               | Yes    |
| Yes  | Landing Width (in)    | 48.0   | Yes  | DWS Contrast?               | Yes    |
| Yes  | Landing Slope (%)     | 0.8    | Yes  | DWS Length (in)             | 24.5   |
| No   | Landing X Slope (%)   | 5.2    | Yes  | DWS Full Width?             | Yes    |
| N/A  | Landing Curb? (Y/N)   | No     | Yes  | DWS Offset (in)             | 1.8    |
| N/A  | Shared Landing?       | No     |      |                             |        |
| Yes  | Gutter Ponding?       | No     | No   | Gutter Slope (%)            | 5.3    |
| Yes  | Gutter Lip Ht (in)    | 0.0    | No   | Gutter X Slope (%)          | 6.4    |
| N/A  | Painted X Walk1?      | No     | N/A  | Painted X Walk2?            | N/A    |
|      | X Walk 1 Direction    | To NE  |      | X Walk 2 Direction          | N/A    |
|      | X Walk 1 Width (in)   | N/A    |      | X Walk 2 Width (in)         | N/A    |
|      | X Walk 1 Slope (%)    | 4.7    |      | X Walk 2 Slope (%)          | N/A    |
|      | X Walk 1 X Slope (%)  | 7.2    |      | X Walk 2 X Slope (%)        | N/A    |
| N/A  | Ramp inside XWalk1?   | N/A    | N/A  | Ramp inside XWalk2?         | N/A    |
|      | Road Slope (%)        | 7.2    |      | Clear Space?                | Yes    |
|      | Road X Slope (%)      | 4.7    | N/A  | Clear Space to XWalk (in)   | N/A    |
| Yes  | Any Obstructions?     | No     | Yes  | Storm Grate/Utility Hazard? | No     |
|      | Obstruction Type      |        | Į.   | Storm Grate/Utility Type    |        |
|      |                       | N/A    | ļ.   |                             | N/A    |
|      |                       |        | Yes  | Surface Condition? (G/P)    | Good   |
|      |                       |        | No   | Curb Slope (%)              | 14.8   |