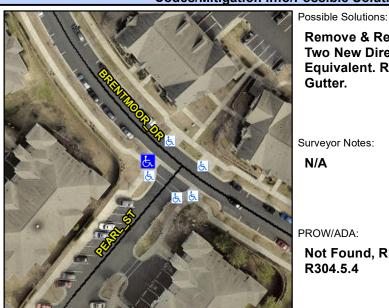

## **Access Compliance Report Public Rights-of-Way** (Curb Ramps)

Intersection ID: 51356 Main Street: BRENTMOOR DR **Cross Street: PEARL ST** Location: **Overall Compliance: No** ADA ID: 36787FAA2AAB Ramp Type: BlendTrans1 Initial Pass/Fail: Pass Severity Score: 10.25

**Codes/Mitigation Info/Possible Solution** 

## Field Measurements/Component Compliance

**BRENTMOOR DR** Street 1 Name Stop Condition-Street 1 None Street 2 Name N/A Stop Condition-Street 2 N/A Remove & Replace Curb Ramp With Two New Directional Ramps or Equivalent. Remove & Replace Gutter.

Surveyor Notes:

N/A

PROW/ADA:

Not **R30** 

| W// ND/ N.                       |        |
|----------------------------------|--------|
| t Found, R304.5.3, R30<br>04.5.4 | 4.2.3, |
|                                  |        |
|                                  |        |
|                                  |        |
|                                  |        |