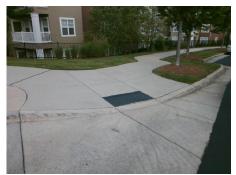

## Field Measurements/Component Compliance

**BRENTMOOR DR** Street 1 Name Stop Condition-Street 1 None Street 2 Name N/A Stop Condition-Street 2 N/A Remove & Replace Curb Ramp With Two New Directional Ramps or Equivalent. Remove & Replace Gutter.

Total Cost: 3950.00

| Comp | liance Description    | Data   | Comp | oliance Description         | Data   |
|------|-----------------------|--------|------|-----------------------------|--------|
| N/A  | Ramp Length (in)      | 64.0   | Yes  | BlendTrans Slope (%)        | 3.8    |
| Yes  | Ramp Width (in)       | 48.0   | Yes  | BlendTrans XSlope (%)       | 4.7    |
| N/A  | Flare Type LT         | Sloped | N/A  | Flare Type RT               | Sloped |
| No   | Flare Slope LT (%)    | 12.5   | N/A  | Flare Slope RT (%)          | 3.4    |
| N/A  | Flare Traversable LT? | Yes    | N/A  | Flare Traversable RT?       | No     |
| Yes  | Landing Length (in)   | 83.0   | Yes  | DWS Provided?               | Yes    |
| Yes  | Landing Width (in)    | 48.0   | Yes  | DWS Contrast?               | Yes    |
| Yes  | Landing Slope (%)     | 0.8    | Yes  | DWS Length (in)             | 24.5   |
| No   | Landing X Slope (%)   | 5.2    | Yes  | DWS Full Width?             | Yes    |
| N/A  | Landing Curb? (Y/N)   | No     | Yes  | DWS Offset (in)             | 1.8    |
| N/A  | Shared Landing?       | No     |      |                             |        |
| Yes  | Gutter Ponding?       | No     | No   | Gutter Slope (%)            | 5.3    |
| Yes  | Gutter Lip Ht (in)    | 0.0    | No   | Gutter X Slope (%)          | 6.4    |
| N/A  | Painted X Walk1?      | No     | N/A  | Painted X Walk2?            | N/A    |
|      | X Walk 1 Direction    | To NE  |      | X Walk 2 Direction          | N/A    |
|      | X Walk 1 Width (in)   | N/A    |      | X Walk 2 Width (in)         | N/A    |
|      | X Walk 1 Slope (%)    | 4.7    |      | X Walk 2 Slope (%)          | N/A    |
|      | X Walk 1 X Slope (%)  | 7.2    |      | X Walk 2 X Slope (%)        | N/A    |
| N/A  | Ramp inside XWalk1?   | N/A    | N/A  | Ramp inside XWalk2?         | N/A    |
|      | Road Slope (%)        | 7.2    |      | Clear Space?                | Yes    |
|      | Road X Slope (%)      | 4.7    | N/A  | Clear Space to XWalk (in)   | N/A    |
| Yes  | Any Obstructions?     | No     | Yes  | Storm Grate/Utility Hazard? | No     |
|      | Obstruction Type      |        | Į.   | Storm Grate/Utility Type    |        |
|      |                       | N/A    | ļ.   |                             | N/A    |
|      |                       |        | Yes  | Surface Condition? (G/P)    | Good   |
|      |                       |        | No   | Curb Slope (%)              | 14.8   |