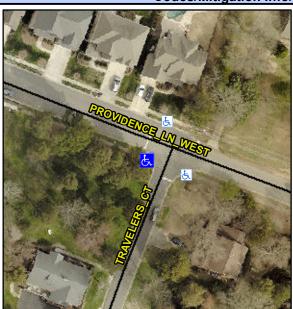

## Access Compliance Report Public Rights-of-Way (Curb Ramps)

Intersection ID: 23444 Main Street: TRAVELERS\_CT Cross Street: PROVIDENCE\_LN\_WEST Location: W

ADA ID: 367C044E9E9C Ramp Type: PerpDiag Initial Pass/Fail: Fail Overall Compliance: No Severity Score: 21.25