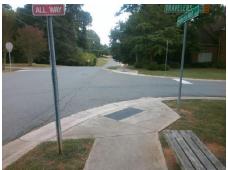

## Field Measurements/Component Compliance

Street 1 Name
Stop Condition-Street 2
Street 2 Name
Stop Condition-Street 1

TRAVELERS CT
StopSign
PROVIDENCE LN WEST
StopSign

Possible Solutions:

Remove & Replace Curb Ramp With Two New Directional Ramps or Equivalent.

Surveyor Notes:

N/A

PROW/ADA:

Not Found, R304.5.1, R304.2.2

Total Cost: \$ 3200.00

| Field Measurements/Component Compliance |                       |       |      |                             |       |
|-----------------------------------------|-----------------------|-------|------|-----------------------------|-------|
| Compliance Description                  |                       | Data  | Comp | liance Description          | Data  |
| N/A                                     | Ramp Length (in)      | 73.0  | No   | Ramp Slope (%)              | 10.2  |
| No                                      | Ramp Width (in)       | 47.0  | Yes  | Ramp XSlope (%)             | 1.7   |
| N/A                                     | Flare Type LT         | N/A   | N/A  | Flare Type RT               | N/A   |
| N/A                                     | Flare Slope LT (%)    | N/A   | N/A  | Flare Slope RT (%)          | N/A   |
| N/A                                     | Flare Traversable LT? | N/A   | N/A  | Flare Traversable RT?       | N/A   |
| N/A                                     | Landing Length (in)   | N/A   | N/A  | DWS Provided?               | N/A   |
| N/A                                     | Landing Width (in)    | N/A   | N/A  | DWS Contrast?               | N/A   |
| N/A                                     | Landing Slope (%)     | N/A   | N/A  | DWS Length (in)             | N/A   |
| N/A                                     | Landing X Slope (%)   | N/A   | N/A  | DWS Full Width?             | N/A   |
| N/A                                     | Landing Curb? (Y/N)   | N/A   | N/A  | DWS Offset (in)             | N/A   |
| N/A                                     | Shared Landing?       | N/A   |      |                             |       |
| N/A                                     | Gutter Ponding?       | N/A   | N/A  | Gutter Slope (%)            | N/A   |
| N/A                                     | Gutter Lip Ht (in)    | N/A   | N/A  | Gutter X Slope (%)          | N/A   |
| N/A                                     | Painted X Walk1?      | No    | N/A  | Painted X Walk2?            | No    |
|                                         | X Walk 1 Direction    | To SE |      | X Walk 2 Direction          | To NE |
| N/A                                     | X Walk 1 Width (in)   | N/A   | N/A  | X Walk 2 Width (in)         | N/A   |
|                                         | X Walk 1 Slope (%)    | 0.6   |      | X Walk 2 Slope (%)          | 4.3   |
|                                         | X Walk 1 X Slope (%)  | 3.1   |      | X Walk 2 X Slope (%)        | 0.3   |
| N/A                                     | Ramp inside XWalk1?   | N/A   | N/A  | Ramp inside XWalk2?         | N/A   |
|                                         | Road Slope (%)        | 2.5   | N/A  | Clear Space?                | N/A   |
|                                         | Road X Slope (%)      | 5.9   | N/A  | Clear Space to XWalk (in)   | N/A   |
| N/A                                     | Any Obstructions?     | N/A   | N/A  | Storm Grate/Utility Hazard? | N/A   |
|                                         | Obstruction Type      |       |      | Storm Grate/Utility Type    |       |
|                                         |                       | N/A   |      |                             | N/A   |
|                                         |                       |       | Yes  | Surface Condition? (G/P)    | Good  |
| 4                                       |                       |       |      |                             |       |