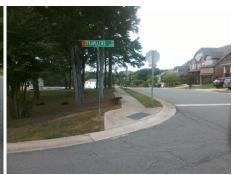

## Field Measurements/Component Compliance

Street 1 Name
Stop Condition-Street 2
Street 2 Name
Stop Condition-Street 1

TRAVELERS CT
StopSign
PROVIDENCE LN WEST
StopSign

Possible Solutions:

Remove & Replace Curb Ramp With Two New Directional Ramps or Equivalent.

Surveyor Notes:

N/A

PROW/ADA:

Not Found, R304.5.1, R304.2.2

Total Cost: \$ 3200.00

| Field Measurements/Component Compliance |                       |       |      |                             |       |
|-----------------------------------------|-----------------------|-------|------|-----------------------------|-------|
| Compliance Description                  |                       | Data  | Comp | liance Description          | Data  |
| N/A                                     | Ramp Length (in)      | 73.0  | No   | Ramp Slope (%)              | 10.2  |
| No                                      | Ramp Width (in)       | 47.0  | Yes  | Ramp XSlope (%)             | 1.7   |
| N/A                                     | Flare Type LT         | N/A   | N/A  | Flare Type RT               | N/A   |
| N/A                                     | Flare Slope LT (%)    | N/A   | N/A  | Flare Slope RT (%)          | N/A   |
| N/A                                     | Flare Traversable LT? | N/A   | N/A  | Flare Traversable RT?       | N/A   |
| N/A                                     | Landing Length (in)   | N/A   | N/A  | DWS Provided?               | N/A   |
| N/A                                     | Landing Width (in)    | N/A   | N/A  | DWS Contrast?               | N/A   |
| N/A                                     | Landing Slope (%)     | N/A   | N/A  | DWS Length (in)             | N/A   |
| N/A                                     | Landing X Slope (%)   | N/A   | N/A  | DWS Full Width?             | N/A   |
| N/A                                     | Landing Curb? (Y/N)   | N/A   | N/A  | DWS Offset (in)             | N/A   |
| N/A                                     | Shared Landing?       | N/A   |      |                             |       |
| N/A                                     | Gutter Ponding?       | N/A   | N/A  | Gutter Slope (%)            | N/A   |
| N/A                                     | Gutter Lip Ht (in)    | N/A   | N/A  | Gutter X Slope (%)          | N/A   |
| N/A                                     | Painted X Walk1?      | No    | N/A  | Painted X Walk2?            | No    |
|                                         | X Walk 1 Direction    | To SE |      | X Walk 2 Direction          | To NE |
| N/A                                     | X Walk 1 Width (in)   | N/A   | N/A  | X Walk 2 Width (in)         | N/A   |
|                                         | X Walk 1 Slope (%)    | 0.6   |      | X Walk 2 Slope (%)          | 4.3   |
|                                         | X Walk 1 X Slope (%)  | 3.1   |      | X Walk 2 X Slope (%)        | 0.3   |
| N/A                                     | Ramp inside XWalk1?   | N/A   | N/A  | Ramp inside XWalk2?         | N/A   |
|                                         | Road Slope (%)        | 2.5   | N/A  | Clear Space?                | N/A   |
|                                         | Road X Slope (%)      | 5.9   | N/A  | Clear Space to XWalk (in)   | N/A   |
| N/A                                     | Any Obstructions?     | N/A   | N/A  | Storm Grate/Utility Hazard? | N/A   |
|                                         | Obstruction Type      |       |      | Storm Grate/Utility Type    |       |
|                                         |                       | N/A   |      |                             | N/A   |
|                                         |                       |       | Yes  | Surface Condition? (G/P)    | Good  |
| 4                                       |                       |       |      |                             |       |