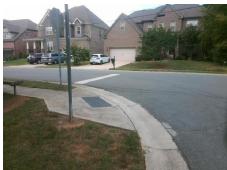

## Field Measurements/Component Compliance

Street 1 Name
Stop Condition-Street 2
Street 2 Name
Stop Condition-Street 1

TRAVELERS CT
StopSign
PROVIDENCE LN WEST
StopSign

Possible Solutions:

Remove & Replace Curb Ramp With Two New Directional Ramps or Equivalent.

Surveyor Notes:

N/A

PROW/ADA:

Not Found, R304.5.1, R304.2.2

Total Cost: \$ 3200.00

| Field Measurements/Component Compliance |                       |       |      |                             |       |
|-----------------------------------------|-----------------------|-------|------|-----------------------------|-------|
| Compliance Description                  |                       | Data  | Comp | liance Description          | Data  |
| N/A                                     | Ramp Length (in)      | 73.0  | No   | Ramp Slope (%)              | 10.2  |
| No                                      | Ramp Width (in)       | 47.0  | Yes  | Ramp XSlope (%)             | 1.7   |
| N/A                                     | Flare Type LT         | N/A   | N/A  | Flare Type RT               | N/A   |
| N/A                                     | Flare Slope LT (%)    | N/A   | N/A  | Flare Slope RT (%)          | N/A   |
| N/A                                     | Flare Traversable LT? | N/A   | N/A  | Flare Traversable RT?       | N/A   |
| N/A                                     | Landing Length (in)   | N/A   | N/A  | DWS Provided?               | N/A   |
| N/A                                     | Landing Width (in)    | N/A   | N/A  | DWS Contrast?               | N/A   |
| N/A                                     | Landing Slope (%)     | N/A   | N/A  | DWS Length (in)             | N/A   |
| N/A                                     | Landing X Slope (%)   | N/A   | N/A  | DWS Full Width?             | N/A   |
| N/A                                     | Landing Curb? (Y/N)   | N/A   | N/A  | DWS Offset (in)             | N/A   |
| N/A                                     | Shared Landing?       | N/A   |      |                             |       |
| N/A                                     | Gutter Ponding?       | N/A   | N/A  | Gutter Slope (%)            | N/A   |
| N/A                                     | Gutter Lip Ht (in)    | N/A   | N/A  | Gutter X Slope (%)          | N/A   |
| N/A                                     | Painted X Walk1?      | No    | N/A  | Painted X Walk2?            | No    |
|                                         | X Walk 1 Direction    | To SE |      | X Walk 2 Direction          | To NE |
| N/A                                     | X Walk 1 Width (in)   | N/A   | N/A  | X Walk 2 Width (in)         | N/A   |
|                                         | X Walk 1 Slope (%)    | 0.6   |      | X Walk 2 Slope (%)          | 4.3   |
|                                         | X Walk 1 X Slope (%)  | 3.1   |      | X Walk 2 X Slope (%)        | 0.3   |
| N/A                                     | Ramp inside XWalk1?   | N/A   | N/A  | Ramp inside XWalk2?         | N/A   |
|                                         | Road Slope (%)        | 2.5   | N/A  | Clear Space?                | N/A   |
|                                         | Road X Slope (%)      | 5.9   | N/A  | Clear Space to XWalk (in)   | N/A   |
| N/A                                     | Any Obstructions?     | N/A   | N/A  | Storm Grate/Utility Hazard? | N/A   |
|                                         | Obstruction Type      |       |      | Storm Grate/Utility Type    |       |
|                                         |                       | N/A   |      |                             | N/A   |
|                                         |                       |       | Yes  | Surface Condition? (G/P)    | Good  |
| 4                                       |                       |       |      |                             |       |