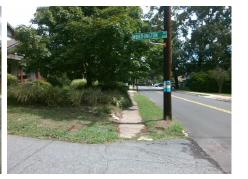

## Access Compliance Report Public Rights-of-Way (Curb Ramps)

| Intersection ID: 15478 Main Street: CUMBERLAND_AV Cross Street: E WORTHINGTON AV |                                                                                |              |                                         |                   |        | Location:                   | N    |  |
|----------------------------------------------------------------------------------|--------------------------------------------------------------------------------|--------------|-----------------------------------------|-------------------|--------|-----------------------------|------|--|
|                                                                                  | Main Street: CUMBERLAND_AV                                                     |              |                                         |                   |        |                             |      |  |
| ADA ID: 368090EA2F0A Ramp                                                        | Type: BlendTrans1                                                              | Initial Pass | Fail: Fail                              | Overall Compliar  | nce: N | o Severity Score:           | 1.25 |  |
| Codes/Mitigation Info/Possible Solution                                          |                                                                                |              | Field Measurements/Component Compliance |                   |        |                             |      |  |
|                                                                                  | Possible Solutions:                                                            | <u>Co</u>    | Compliance Description                  |                   |        | Data Compliance Description |      |  |
|                                                                                  | Remove & Replace Curb Ramp With<br>Two New Directional Ramps or<br>Equivalent. | /ith N/A     | Ramp Length                             | u (in) 47.0       | Yes    | BlendTrans Slope (%)        | 2.0  |  |
|                                                                                  |                                                                                | Yes          | Ramp Width                              | (in) <b>48.0</b>  | No     | BlendTrans XSlope (%)       | 3.7  |  |
|                                                                                  |                                                                                | N/A          | Flare Type L                            | Г N/А             | N/A    | Flare Type RT               | N/A  |  |
|                                                                                  | Part                                                                           | N/A          | Flare Slope L                           | T (%) N/A         | N/A    | Flare Slope RT (%)          | N/A  |  |
|                                                                                  |                                                                                | N/A          | Flare Travers                           | able LT? N/A      | N/A    | Flare Traversable RT?       | N/A  |  |
|                                                                                  | 6                                                                              | N/A          | Landing Leng                            | th (in) N/A       | N/A    | DWS Provided?               | N/A  |  |
|                                                                                  | Surveyor Notes:                                                                | N/A          | Landing Widt                            | h (in) <b>N/A</b> | N/A    | DWS Contrast?               | N/A  |  |
|                                                                                  | NO CURB                                                                        | N/A          | Landing Slop                            | e (%) N/A         | N/A    | DWS Length (in)             | N/A  |  |
|                                                                                  |                                                                                | N/A          | Landing X Slo                           | ope (%) N/A       | N/A    | DWS Full Width?             | N/A  |  |
|                                                                                  | <b>N</b>                                                                       | N/A          | Landing Curb                            | 9? (Y/N) N/A      | N/A    | DWS Offset (in)             | N/A  |  |
|                                                                                  |                                                                                | N/A          | Shared Landi                            | ing? N/A          |        |                             |      |  |
|                                                                                  | PROW/ADA:                                                                      | N/A          | Gutter Pondi                            | ng? N/A           | N/A    | Gutter Slope (%)            | N/A  |  |
|                                                                                  | R304.5.3                                                                       | N/A          | Gutter Lip Ht                           | (in) <b>N/A</b>   | N/A    | Gutter X Slope (%)          | N/A  |  |
|                                                                                  |                                                                                | N/A          | Painted X Wa                            | alk1? No          | N/A    | Painted X Walk2?            | N/A  |  |
| CALLAND / CALLAND AND AND                                                        | e                                                                              |              | X Walk 1 Dire                           | ection To SW      |        | X Walk 2 Direction          | N/A  |  |
|                                                                                  | <i>K</i>                                                                       |              | X Walk 1 Wid                            | Ith (in) N/A      |        | X Walk 2 Width (in)         | N/A  |  |
| Street 1 Name E WORTHINGTON AV                                                   |                                                                                |              | X Walk 1 Slop                           | oe (%) 0.4        |        | X Walk 2 Slope (%)          | N/A  |  |
| Stop Condition-Street 1 StopSigr                                                 |                                                                                |              | X Walk 1 X S                            | lope (%) 7.4      |        | X Walk 2 X Slope (%)        | N/A  |  |
| Street 2 Name N/A                                                                |                                                                                | N/A          | Ramp inside                             | XWalk1? N/A       | N/A    | Ramp inside XWalk2?         | N/A  |  |
| Stop Condition-Street 2 N/A                                                      |                                                                                |              | Road Slope (                            | %) 7.4            |        | Clear Space?                | N/A  |  |
|                                                                                  |                                                                                |              | Road X Slope                            | e (%) 0.4         | N/A    | Clear Space to XWalk (in)   | N/A  |  |
|                                                                                  |                                                                                | N/A          | Any Obstruct                            | ions? N/A         | N/A    | Storm Grate/Utility Hazard? | N/A  |  |
|                                                                                  | Total Cost: \$ 320                                                             | 00.00        | Obstruction T                           | уре               |        | Storm Grate/Utility Type    |      |  |
|                                                                                  |                                                                                |              |                                         | N/A               |        |                             | N/A  |  |