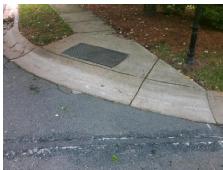

**Codes/Mitigation Info/Possible Solution** 

**GORHAM GATE DR** Street 1 Name Stop Condition-Street 2 StopSign Street 2 Name N/A Stop Condition-Street 1 N/A Possible Solutions: Remove & Replace Entire Ramp. Surveyor Notes: N/A PROW/ADA: Not Found, R304.5.1, R304.5.3

Total Cost: 1850.00

| Field Measurements/Component Compliance |                       |       |      |                             |      |
|-----------------------------------------|-----------------------|-------|------|-----------------------------|------|
| Compliance Description                  |                       | Data  | Comp | liance Description          | Data |
| N/A                                     | Ramp Length (in)      | 32.5  | Yes  | Ramp Slope (%)              | 5.1  |
| No                                      | Ramp Width (in)       | 46.0  | No   | Ramp XSlope (%)             | 4.3  |
| N/A                                     | Flare Type LT         | N/A   | N/A  | Flare Type RT               | N/A  |
| N/A                                     | Flare Slope LT (%)    | N/A   | N/A  | Flare Slope RT (%)          | N/A  |
| N/A                                     | Flare Traversable LT? | N/A   | N/A  | Flare Traversable RT?       | N/A  |
| N/A                                     | Landing Length (in)   | N/A   | N/A  | DWS Provided?               | N/A  |
| N/A                                     | Landing Width (in)    | N/A   | N/A  | DWS Contrast?               | N/A  |
| N/A                                     | Landing Slope (%)     | N/A   | N/A  | DWS Length (in)             | N/A  |
| N/A                                     | Landing X Slope (%)   | N/A   | N/A  | DWS Full Width?             | N/A  |
| N/A                                     | Landing Curb? (Y/N)   | N/A   | N/A  | DWS Offset (in)             | N/A  |
| N/A                                     | Shared Landing?       | N/A   |      |                             |      |
| N/A                                     | Gutter Ponding?       | N/A   | N/A  | Gutter Slope (%)            | N/A  |
| N/A                                     | Gutter Lip Ht (in)    | N/A   | N/A  | Gutter X Slope (%)          | N/A  |
| N/A                                     | Painted X Walk1?      | No    | N/A  | Painted X Walk2?            | N/A  |
|                                         | X Walk 1 Direction    | To NE |      | X Walk 2 Direction          | N/A  |
| N/A                                     | X Walk 1 Width (in)   | N/A   | N/A  | X Walk 2 Width (in)         | N/A  |
|                                         | X Walk 1 Slope (%)    | 2.3   |      | X Walk 2 Slope (%)          | N/A  |
|                                         | X Walk 1 X Slope (%)  | 7.5   |      | X Walk 2 X Slope (%)        | N/A  |
| N/A                                     | Ramp inside XWalk1?   | N/A   | N/A  | Ramp inside XWalk2?         | N/A  |
|                                         | Road Slope (%)        | N/A   | N/A  | Clear Space?                | N/A  |
|                                         | Road X Slope (%)      | N/A   | N/A  | Clear Space to XWalk (in)   | N/A  |
| N/A                                     | Any Obstructions?     | N/A   | N/A  | Storm Grate/Utility Hazard? | N/A  |
|                                         | Obstruction Type      |       |      | Storm Grate/Utility Type    |      |
|                                         |                       | N/A   |      |                             | N/A  |
|                                         |                       |       | Yes  | Surface Condition? (G/P)    | Good |
|                                         |                       |       |      |                             |      |