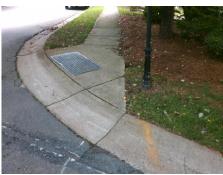

**Codes/Mitigation Info/Possible Solution** 

**GORHAM GATE DR** Street 1 Name Stop Condition-Street 2 StopSign Street 2 Name N/A Stop Condition-Street 1 N/A Possible Solutions: Remove & Replace Entire Ramp. Surveyor Notes: N/A PROW/ADA: Not Found, R304.5.1, R304.5.3

Total Cost: 1850.00

| Field Measurements/Component Compliance |                       |       |      |                             |      |
|-----------------------------------------|-----------------------|-------|------|-----------------------------|------|
| Compliance Description                  |                       | Data  | Comp | liance Description          | Data |
| N/A                                     | Ramp Length (in)      | 32.5  | Yes  | Ramp Slope (%)              | 5.1  |
| No                                      | Ramp Width (in)       | 46.0  | No   | Ramp XSlope (%)             | 4.3  |
| N/A                                     | Flare Type LT         | N/A   | N/A  | Flare Type RT               | N/A  |
| N/A                                     | Flare Slope LT (%)    | N/A   | N/A  | Flare Slope RT (%)          | N/A  |
| N/A                                     | Flare Traversable LT? | N/A   | N/A  | Flare Traversable RT?       | N/A  |
| N/A                                     | Landing Length (in)   | N/A   | N/A  | DWS Provided?               | N/A  |
| N/A                                     | Landing Width (in)    | N/A   | N/A  | DWS Contrast?               | N/A  |
| N/A                                     | Landing Slope (%)     | N/A   | N/A  | DWS Length (in)             | N/A  |
| N/A                                     | Landing X Slope (%)   | N/A   | N/A  | DWS Full Width?             | N/A  |
| N/A                                     | Landing Curb? (Y/N)   | N/A   | N/A  | DWS Offset (in)             | N/A  |
| N/A                                     | Shared Landing?       | N/A   |      |                             |      |
| N/A                                     | Gutter Ponding?       | N/A   | N/A  | Gutter Slope (%)            | N/A  |
| N/A                                     | Gutter Lip Ht (in)    | N/A   | N/A  | Gutter X Slope (%)          | N/A  |
| N/A                                     | Painted X Walk1?      | No    | N/A  | Painted X Walk2?            | N/A  |
|                                         | X Walk 1 Direction    | To NE |      | X Walk 2 Direction          | N/A  |
| N/A                                     | X Walk 1 Width (in)   | N/A   | N/A  | X Walk 2 Width (in)         | N/A  |
|                                         | X Walk 1 Slope (%)    | 2.3   |      | X Walk 2 Slope (%)          | N/A  |
|                                         | X Walk 1 X Slope (%)  | 7.5   |      | X Walk 2 X Slope (%)        | N/A  |
| N/A                                     | Ramp inside XWalk1?   | N/A   | N/A  | Ramp inside XWalk2?         | N/A  |
|                                         | Road Slope (%)        | N/A   | N/A  | Clear Space?                | N/A  |
|                                         | Road X Slope (%)      | N/A   | N/A  | Clear Space to XWalk (in)   | N/A  |
| N/A                                     | Any Obstructions?     | N/A   | N/A  | Storm Grate/Utility Hazard? | N/A  |
|                                         | Obstruction Type      |       |      | Storm Grate/Utility Type    |      |
|                                         |                       | N/A   |      |                             | N/A  |
|                                         |                       |       | Yes  | Surface Condition? (G/P)    | Good |
|                                         |                       |       |      |                             |      |