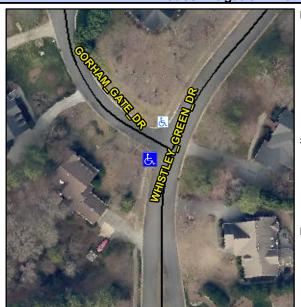

## **Access Compliance Report Public Rights-of-Way** (Curb Ramps)

Intersection ID: 4236 Main Street: GORHAM GATE DR **Cross Street: WHISTLEY\_GREEN\_DR** Location: W ADA ID: 3681468CF688 Ramp Type: Perp Initial Pass/Fail: Fail **Overall Compliance: No Severity Score:** 10