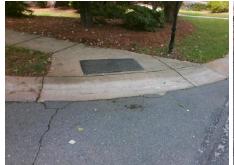

**Codes/Mitigation Info/Possible Solution** 

**GORHAM GATE DR** Street 1 Name Stop Condition-Street 2 StopSign Street 2 Name N/A Stop Condition-Street 1 N/A Possible Solutions: Remove & Replace Entire Ramp. Surveyor Notes: N/A PROW/ADA: Not Found, R304.5.1, R304.5.3

Total Cost: 1850.00

| Field Measurements/Component Compliance |                       |       |      |                             |      |
|-----------------------------------------|-----------------------|-------|------|-----------------------------|------|
| Compliance Description                  |                       | Data  | Comp | liance Description          | Data |
| N/A                                     | Ramp Length (in)      | 32.5  | Yes  | Ramp Slope (%)              | 5.1  |
| No                                      | Ramp Width (in)       | 46.0  | No   | Ramp XSlope (%)             | 4.3  |
| N/A                                     | Flare Type LT         | N/A   | N/A  | Flare Type RT               | N/A  |
| N/A                                     | Flare Slope LT (%)    | N/A   | N/A  | Flare Slope RT (%)          | N/A  |
| N/A                                     | Flare Traversable LT? | N/A   | N/A  | Flare Traversable RT?       | N/A  |
| N/A                                     | Landing Length (in)   | N/A   | N/A  | DWS Provided?               | N/A  |
| N/A                                     | Landing Width (in)    | N/A   | N/A  | DWS Contrast?               | N/A  |
| N/A                                     | Landing Slope (%)     | N/A   | N/A  | DWS Length (in)             | N/A  |
| N/A                                     | Landing X Slope (%)   | N/A   | N/A  | DWS Full Width?             | N/A  |
| N/A                                     | Landing Curb? (Y/N)   | N/A   | N/A  | DWS Offset (in)             | N/A  |
| N/A                                     | Shared Landing?       | N/A   |      |                             |      |
| N/A                                     | Gutter Ponding?       | N/A   | N/A  | Gutter Slope (%)            | N/A  |
| N/A                                     | Gutter Lip Ht (in)    | N/A   | N/A  | Gutter X Slope (%)          | N/A  |
| N/A                                     | Painted X Walk1?      | No    | N/A  | Painted X Walk2?            | N/A  |
|                                         | X Walk 1 Direction    | To NE |      | X Walk 2 Direction          | N/A  |
| N/A                                     | X Walk 1 Width (in)   | N/A   | N/A  | X Walk 2 Width (in)         | N/A  |
|                                         | X Walk 1 Slope (%)    | 2.3   |      | X Walk 2 Slope (%)          | N/A  |
|                                         | X Walk 1 X Slope (%)  | 7.5   |      | X Walk 2 X Slope (%)        | N/A  |
| N/A                                     | Ramp inside XWalk1?   | N/A   | N/A  | Ramp inside XWalk2?         | N/A  |
|                                         | Road Slope (%)        | N/A   | N/A  | Clear Space?                | N/A  |
|                                         | Road X Slope (%)      | N/A   | N/A  | Clear Space to XWalk (in)   | N/A  |
| N/A                                     | Any Obstructions?     | N/A   | N/A  | Storm Grate/Utility Hazard? | N/A  |
|                                         | Obstruction Type      |       |      | Storm Grate/Utility Type    |      |
|                                         |                       | N/A   |      |                             | N/A  |
|                                         |                       |       | Yes  | Surface Condition? (G/P)    | Good |
|                                         |                       |       |      |                             |      |