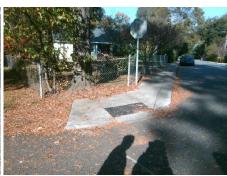

Surveyor Notes:

N/A

PROW/ADA:

R304.5.1, R304.5.3

WHITING AV None **WESLEY AV** StopSign

> Total Cost: 3200.00

| Compliance Description |                       | Data  | Compliance Description |                             | Data |
|------------------------|-----------------------|-------|------------------------|-----------------------------|------|
| N/A                    | Ramp Length (in)      | 64.0  | Yes                    | Ramp Slope (%)              | 6.3  |
| No                     | Ramp Width (in)       | 45.5  | No                     | Ramp XSlope (%)             | 5.0  |
| N/A                    | Flare Type LT         | N/A   | N/A                    | Flare Type RT               | N/A  |
| N/A                    | Flare Slope LT (%)    | N/A   | N/A                    | Flare Slope RT (%)          | N/A  |
| N/A                    | Flare Traversable LT? | N/A   | N/A                    | Flare Traversable RT?       | N/A  |
| N/A                    | Landing Length (in)   | N/A   | N/A                    | DWS Provided?               | N/A  |
| N/A                    | Landing Width (in)    | N/A   | N/A                    | DWS Contrast?               | N/A  |
| N/A                    | Landing Slope (%)     | N/A   | N/A                    | DWS Length (in)             | N/A  |
| N/A                    | Landing X Slope (%)   | N/A   | N/A                    | DWS Full Width?             | N/A  |
| N/A                    | Landing Curb? (Y/N)   | N/A   | N/A                    | DWS Offset (in)             | N/A  |
| N/A                    | Shared Landing?       | N/A   |                        |                             |      |
| N/A                    | Gutter Ponding?       | N/A   | N/A                    | Gutter Slope (%)            | N/A  |
| N/A                    | Gutter Lip Ht (in)    | N/A   | N/A                    | Gutter X Slope (%)          | N/A  |
| N/A                    | Painted X Walk1?      | No    | N/A                    | Painted X Walk2?            | No   |
|                        | X Walk 1 Direction    | To SW |                        | X Walk 2 Direction          | To S |
| N/A                    | X Walk 1 Width (in)   | N/A   | N/A                    | X Walk 2 Width (in)         | N/A  |
|                        | X Walk 1 Slope (%)    | 10.2  |                        | X Walk 2 Slope (%)          | 5.3  |
|                        | X Walk 1 X Slope (%)  | 3.3   |                        | X Walk 2 X Slope (%)        | 5.8  |
| N/A                    | Ramp inside XWalk1?   | N/A   | N/A                    | Ramp inside XWalk2?         | N/A  |
|                        | Road Slope (%)        | 8.5   | N/A                    | Clear Space?                | N/A  |
|                        | Road X Slope (%)      | 5.1   | N/A                    | Clear Space to XWalk (in)   | N/A  |
| N/A                    | Any Obstructions?     | N/A   | N/A                    | Storm Grate/Utility Hazard? | N/A  |
|                        | Obstruction Type      |       |                        | Storm Grate/Utility Type    |      |
|                        |                       | N/A   |                        |                             | N/A  |