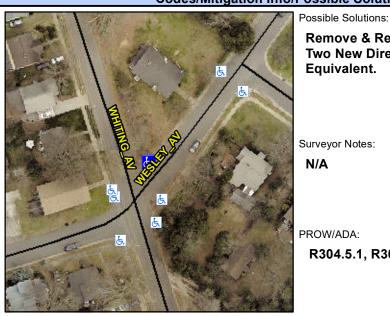

## **Access Compliance Report Public Rights-of-Way** (Curb Ramps)

Intersection ID: 10777 Main Street: WESLEY AV **Cross Street: WHITING AV** Location: NE ADA ID: 36847EB48B70 Ramp Type: PerpDiag Initial Pass/Fail: Fail **Overall Compliance: No Severity Score:** 10

**Codes/Mitigation Info/Possible Solution** 

Field Measurements/Component Compliance

Street 1 Name Stop Condition-Street 2 Street 2 Name Stop Condition-Street 1 Remove & Replace Curb Ramp With **Two New Directional Ramps or** Equivalent.

Surveyor Notes:

N/A

PROW/ADA:

R304.5.1, R304.5.3

WHITING AV None **WESLEY AV** StopSign

> Total Cost: 3200.00

| Compliance Description |                       | Data  | Compliance Description |                             | Data |
|------------------------|-----------------------|-------|------------------------|-----------------------------|------|
| N/A                    | Ramp Length (in)      | 64.0  | Yes                    | Ramp Slope (%)              | 6.3  |
| No                     | Ramp Width (in)       | 45.5  | No                     | Ramp XSlope (%)             | 5.0  |
| N/A                    | Flare Type LT         | N/A   | N/A                    | Flare Type RT               | N/A  |
| N/A                    | Flare Slope LT (%)    | N/A   | N/A                    | Flare Slope RT (%)          | N/A  |
| N/A                    | Flare Traversable LT? | N/A   | N/A                    | Flare Traversable RT?       | N/A  |
| N/A                    | Landing Length (in)   | N/A   | N/A                    | DWS Provided?               | N/A  |
| N/A                    | Landing Width (in)    | N/A   | N/A                    | DWS Contrast?               | N/A  |
| N/A                    | Landing Slope (%)     | N/A   | N/A                    | DWS Length (in)             | N/A  |
| N/A                    | Landing X Slope (%)   | N/A   | N/A                    | DWS Full Width?             | N/A  |
| N/A                    | Landing Curb? (Y/N)   | N/A   | N/A                    | DWS Offset (in)             | N/A  |
| N/A                    | Shared Landing?       | N/A   |                        |                             |      |
| N/A                    | Gutter Ponding?       | N/A   | N/A                    | Gutter Slope (%)            | N/A  |
| N/A                    | Gutter Lip Ht (in)    | N/A   | N/A                    | Gutter X Slope (%)          | N/A  |
| N/A                    | Painted X Walk1?      | No    | N/A                    | Painted X Walk2?            | No   |
|                        | X Walk 1 Direction    | To SW |                        | X Walk 2 Direction          | To S |
| N/A                    | X Walk 1 Width (in)   | N/A   | N/A                    | X Walk 2 Width (in)         | N/A  |
|                        | X Walk 1 Slope (%)    | 10.2  |                        | X Walk 2 Slope (%)          | 5.3  |
|                        | X Walk 1 X Slope (%)  | 3.3   |                        | X Walk 2 X Slope (%)        | 5.8  |
| N/A                    | Ramp inside XWalk1?   | N/A   | N/A                    | Ramp inside XWalk2?         | N/A  |
|                        | Road Slope (%)        | 8.5   | N/A                    | Clear Space?                | N/A  |
|                        | Road X Slope (%)      | 5.1   | N/A                    | Clear Space to XWalk (in)   | N/A  |
| N/A                    | Any Obstructions?     | N/A   | N/A                    | Storm Grate/Utility Hazard? | N/A  |
|                        | Obstruction Type      |       |                        | Storm Grate/Utility Type    |      |
|                        |                       | N/A   |                        |                             | N/A  |