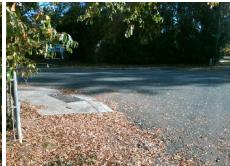

Surveyor Notes:

N/A

PROW/ADA:

R304.5.1, R304.5.3

WHITING AV None **WESLEY AV** StopSign

> Total Cost: 3200.00

| Compliance Description |                       | Data  | Compliance Description |                             | Data |
|------------------------|-----------------------|-------|------------------------|-----------------------------|------|
| N/A                    | Ramp Length (in)      | 64.0  | Yes                    | Ramp Slope (%)              | 6.3  |
| No                     | Ramp Width (in)       | 45.5  | No                     | Ramp XSlope (%)             | 5.0  |
| N/A                    | Flare Type LT         | N/A   | N/A                    | Flare Type RT               | N/A  |
| N/A                    | Flare Slope LT (%)    | N/A   | N/A                    | Flare Slope RT (%)          | N/A  |
| N/A                    | Flare Traversable LT? | N/A   | N/A                    | Flare Traversable RT?       | N/A  |
| N/A                    | Landing Length (in)   | N/A   | N/A                    | DWS Provided?               | N/A  |
| N/A                    | Landing Width (in)    | N/A   | N/A                    | DWS Contrast?               | N/A  |
| N/A                    | Landing Slope (%)     | N/A   | N/A                    | DWS Length (in)             | N/A  |
| N/A                    | Landing X Slope (%)   | N/A   | N/A                    | DWS Full Width?             | N/A  |
| N/A                    | Landing Curb? (Y/N)   | N/A   | N/A                    | DWS Offset (in)             | N/A  |
| N/A                    | Shared Landing?       | N/A   |                        |                             |      |
| N/A                    | Gutter Ponding?       | N/A   | N/A                    | Gutter Slope (%)            | N/A  |
| N/A                    | Gutter Lip Ht (in)    | N/A   | N/A                    | Gutter X Slope (%)          | N/A  |
| N/A                    | Painted X Walk1?      | No    | N/A                    | Painted X Walk2?            | No   |
|                        | X Walk 1 Direction    | To SW |                        | X Walk 2 Direction          | To S |
| N/A                    | X Walk 1 Width (in)   | N/A   | N/A                    | X Walk 2 Width (in)         | N/A  |
|                        | X Walk 1 Slope (%)    | 10.2  |                        | X Walk 2 Slope (%)          | 5.3  |
|                        | X Walk 1 X Slope (%)  | 3.3   |                        | X Walk 2 X Slope (%)        | 5.8  |
| N/A                    | Ramp inside XWalk1?   | N/A   | N/A                    | Ramp inside XWalk2?         | N/A  |
|                        | Road Slope (%)        | 8.5   | N/A                    | Clear Space?                | N/A  |
|                        | Road X Slope (%)      | 5.1   | N/A                    | Clear Space to XWalk (in)   | N/A  |
| N/A                    | Any Obstructions?     | N/A   | N/A                    | Storm Grate/Utility Hazard? | N/A  |
|                        | Obstruction Type      |       |                        | Storm Grate/Utility Type    |      |
|                        |                       | N/A   |                        |                             | N/A  |