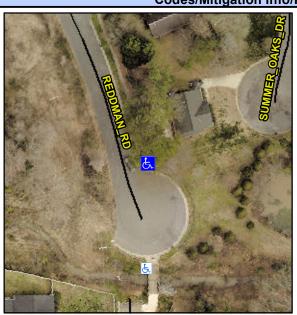

## Access Compliance Report Public Rights-of-Way (Curb Ramps)

Intersection ID: 10035712Main Street:REDDMAN\_RDCross Street:N/ALocation:NADA ID: 3687C137DD9BRamp Type:PerpInitial Pass/Fail:FailOverall Compliance:NoSeverity Score:37.5

Codes/Mitigation Info/Possible Solution

| Street 1 Name           | REDDMAN RD |
|-------------------------|------------|
| Stop Condition-Street 2 | None       |
| Street 2 Name           | N/A        |
| Stop Condition-Street 1 | N/A        |