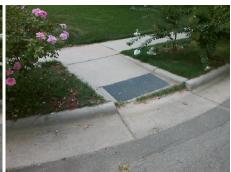

| Fossible Solution                       |          |
|-----------------------------------------|----------|
| Possible Solutions:                     | <u>c</u> |
| Remove & Replace Entire Ramp.           |          |
|                                         | Y        |
|                                         | N        |
|                                         | N        |
|                                         | N        |
|                                         | N        |
| Surveyor Notes:                         | N        |
| N/A                                     | N        |
|                                         | N        |
|                                         | N        |
|                                         | N        |
| PROW/ADA:                               | N        |
| R304.2.2, R304.5.3                      | N        |
| , , , , , , , , , , , , , , , , , , , , | N        |
|                                         | N        |
|                                         | N        |
|                                         |          |
|                                         |          |
|                                         |          |
|                                         |          |

| Total Cost: | \$<br>1600.00 |  |
|-------------|---------------|--|
|             |               |  |

| Field Measurements/Component Compliance |                        |      |      |                             |      |  |  |  |
|-----------------------------------------|------------------------|------|------|-----------------------------|------|--|--|--|
| Comp                                    | Compliance Description |      | Comp | liance Description          | Data |  |  |  |
| N/A                                     | Ramp Length (in)       | 77.0 | N/A  | Grade Break?                | N/A  |  |  |  |
| Yes                                     | Ramp Width (in)        | 57.0 | N/A  | Grade Break Slope (%)       | 0.0  |  |  |  |
| No                                      | Ramp Slope (%)         | 9.2  | N/A  | Grade Break XSlope (%)      | 0.0  |  |  |  |
| No                                      | Ramp XSlope (%)        | 2.3  |      |                             |      |  |  |  |
| N/A                                     | Flare Type LT          | N/A  | N/A  | Flare Type RT               | N/A  |  |  |  |
| N/A                                     | Flare Slope LT (%)     | N/A  | N/A  | Flare Slope RT (%)          | 0.0  |  |  |  |
| N/A                                     | Flare Traversable LT?  | N/A  | N/A  | Flare Traversable RT?       | N/A  |  |  |  |
| N/A                                     | Landing Length (in)    | 0.0  | N/A  | DWS Provided?               | N/A  |  |  |  |
| N/A                                     | Landing Width (in)     | 0.0  | N/A  | DWS Contrast?               | N/A  |  |  |  |
| N/A                                     | Landing Slope (%)      | 0.0  | N/A  | DWS Length (in)             | N/A  |  |  |  |
| N/A                                     | Landing X Slope (%)    | 0.0  | N/A  | DWS Full Width?             | N/A  |  |  |  |
| N/A                                     | Landing Curb? (Y/N)    | N/A  | N/A  | DWS Offset LT (in)          | N/A  |  |  |  |
| N/A                                     | Shared Landing?        | N/A  | N/A  | DWS Offset RT (in)          | N/A  |  |  |  |
| N/A                                     | Gutter Ponding?        | 0.0  | N/A  | Gutter Slope (%)            | N/A  |  |  |  |
| N/A                                     | Gutter Lip Ht (in)     | 0.0  | N/A  | Gutter X Slope (%)          | N/A  |  |  |  |
| N/A                                     | Painted X Walk1?       | No   |      | Road Slope (%)              | 7.7  |  |  |  |
|                                         | X Walk 1 Direction     | To N |      | Road X Slope (%)            | 2.0  |  |  |  |
|                                         | X Walk 1 Width (in)    | N/A  |      | Clear Space?                | N/A  |  |  |  |
|                                         | X Walk 1 Slope (%)     | 7.7  | N/A  | Clear Space to XWalk (in)   | N/A  |  |  |  |
|                                         | X Walk 1 X Slope (%)   | 2.0  | N/A  | Storm Grate/Utility Hazard? | N/A  |  |  |  |
| N/A                                     | Ramp inside XWalk1?    | N/A  |      | Storm Grate/Utility Type    |      |  |  |  |
| N/A                                     | Any Obstructions?      | N/A  |      |                             | N/A  |  |  |  |
|                                         | Obstruction Type       |      | Yes  | Surface Condition? (G/P)    | Good |  |  |  |
|                                         |                        | N/A  | N/A  | Curb Slope (%)              | N/A  |  |  |  |