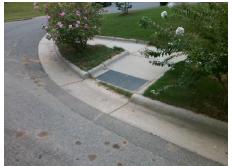

| Fossible Solution                       |          |
|-----------------------------------------|----------|
| Possible Solutions:                     | <u>c</u> |
| Remove & Replace Entire Ramp.           |          |
|                                         | Y        |
|                                         | N        |
|                                         | N        |
|                                         | N        |
|                                         | N        |
| Surveyor Notes:                         | N        |
| N/A                                     | N        |
|                                         | N        |
|                                         | N        |
|                                         | N        |
| PROW/ADA:                               | N        |
| R304.2.2, R304.5.3                      | N        |
| , , , , , , , , , , , , , , , , , , , , | N        |
|                                         | N        |
|                                         | N        |
|                                         |          |
|                                         |          |
|                                         |          |
|                                         |          |

| Total Cost: | \$<br>1600.00 |  |
|-------------|---------------|--|
|             |               |  |

| Field Measurements/Component Compliance |                        |      |      |                             |      |  |  |  |
|-----------------------------------------|------------------------|------|------|-----------------------------|------|--|--|--|
| Comp                                    | Compliance Description |      | Comp | liance Description          | Data |  |  |  |
| N/A                                     | Ramp Length (in)       | 77.0 | N/A  | Grade Break?                | N/A  |  |  |  |
| Yes                                     | Ramp Width (in)        | 57.0 | N/A  | Grade Break Slope (%)       | 0.0  |  |  |  |
| No                                      | Ramp Slope (%)         | 9.2  | N/A  | Grade Break XSlope (%)      | 0.0  |  |  |  |
| No                                      | Ramp XSlope (%)        | 2.3  |      |                             |      |  |  |  |
| N/A                                     | Flare Type LT          | N/A  | N/A  | Flare Type RT               | N/A  |  |  |  |
| N/A                                     | Flare Slope LT (%)     | N/A  | N/A  | Flare Slope RT (%)          | 0.0  |  |  |  |
| N/A                                     | Flare Traversable LT?  | N/A  | N/A  | Flare Traversable RT?       | N/A  |  |  |  |
| N/A                                     | Landing Length (in)    | 0.0  | N/A  | DWS Provided?               | N/A  |  |  |  |
| N/A                                     | Landing Width (in)     | 0.0  | N/A  | DWS Contrast?               | N/A  |  |  |  |
| N/A                                     | Landing Slope (%)      | 0.0  | N/A  | DWS Length (in)             | N/A  |  |  |  |
| N/A                                     | Landing X Slope (%)    | 0.0  | N/A  | DWS Full Width?             | N/A  |  |  |  |
| N/A                                     | Landing Curb? (Y/N)    | N/A  | N/A  | DWS Offset LT (in)          | N/A  |  |  |  |
| N/A                                     | Shared Landing?        | N/A  | N/A  | DWS Offset RT (in)          | N/A  |  |  |  |
| N/A                                     | Gutter Ponding?        | 0.0  | N/A  | Gutter Slope (%)            | N/A  |  |  |  |
| N/A                                     | Gutter Lip Ht (in)     | 0.0  | N/A  | Gutter X Slope (%)          | N/A  |  |  |  |
| N/A                                     | Painted X Walk1?       | No   |      | Road Slope (%)              | 7.7  |  |  |  |
|                                         | X Walk 1 Direction     | To N |      | Road X Slope (%)            | 2.0  |  |  |  |
|                                         | X Walk 1 Width (in)    | N/A  |      | Clear Space?                | N/A  |  |  |  |
|                                         | X Walk 1 Slope (%)     | 7.7  | N/A  | Clear Space to XWalk (in)   | N/A  |  |  |  |
|                                         | X Walk 1 X Slope (%)   | 2.0  | N/A  | Storm Grate/Utility Hazard? | N/A  |  |  |  |
| N/A                                     | Ramp inside XWalk1?    | N/A  |      | Storm Grate/Utility Type    |      |  |  |  |
| N/A                                     | Any Obstructions?      | N/A  |      |                             | N/A  |  |  |  |
|                                         | Obstruction Type       |      | Yes  | Surface Condition? (G/P)    | Good |  |  |  |
|                                         |                        | N/A  | N/A  | Curb Slope (%)              | N/A  |  |  |  |