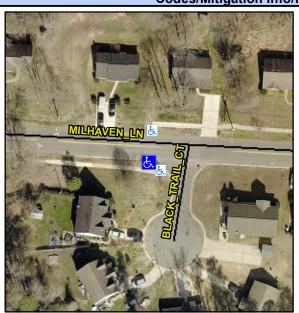

## **Access Compliance Report Public Rights-of-Way** (Curb Ramps)

Intersection ID: 6358 Main Street: BLACK\_TRAIL\_CT **Cross Street: MILHAVEN\_LN** Location: SW **Overall Compliance: No** Severity Score: 13.75 ADA ID: 368D6FB8EE1C Ramp Type: Directional1 Initial Pass/Fail: Fail