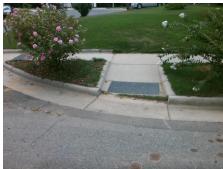

| Fossible Solution                       |          |
|-----------------------------------------|----------|
| Possible Solutions:                     | <u>c</u> |
| Remove & Replace Entire Ramp.           |          |
|                                         | Y        |
|                                         | N        |
|                                         | N        |
|                                         | N        |
|                                         | N        |
| Surveyor Notes:                         | N        |
| N/A                                     | N        |
|                                         | N        |
|                                         | N        |
|                                         | N        |
| PROW/ADA:                               | N        |
| R304.2.2, R304.5.3                      | N        |
| , , , , , , , , , , , , , , , , , , , , | N        |
|                                         | N        |
|                                         | N        |
|                                         |          |
|                                         |          |
|                                         |          |
|                                         |          |

| Total Cost: | \$<br>1600.00 |  |
|-------------|---------------|--|
|             |               |  |

| Field Measurements/Component Compliance |                        |      |      |                             |      |  |  |  |
|-----------------------------------------|------------------------|------|------|-----------------------------|------|--|--|--|
| Comp                                    | Compliance Description |      | Comp | liance Description          | Data |  |  |  |
| N/A                                     | Ramp Length (in)       | 77.0 | N/A  | Grade Break?                | N/A  |  |  |  |
| Yes                                     | Ramp Width (in)        | 57.0 | N/A  | Grade Break Slope (%)       | 0.0  |  |  |  |
| No                                      | Ramp Slope (%)         | 9.2  | N/A  | Grade Break XSlope (%)      | 0.0  |  |  |  |
| No                                      | Ramp XSlope (%)        | 2.3  |      |                             |      |  |  |  |
| N/A                                     | Flare Type LT          | N/A  | N/A  | Flare Type RT               | N/A  |  |  |  |
| N/A                                     | Flare Slope LT (%)     | N/A  | N/A  | Flare Slope RT (%)          | 0.0  |  |  |  |
| N/A                                     | Flare Traversable LT?  | N/A  | N/A  | Flare Traversable RT?       | N/A  |  |  |  |
| N/A                                     | Landing Length (in)    | 0.0  | N/A  | DWS Provided?               | N/A  |  |  |  |
| N/A                                     | Landing Width (in)     | 0.0  | N/A  | DWS Contrast?               | N/A  |  |  |  |
| N/A                                     | Landing Slope (%)      | 0.0  | N/A  | DWS Length (in)             | N/A  |  |  |  |
| N/A                                     | Landing X Slope (%)    | 0.0  | N/A  | DWS Full Width?             | N/A  |  |  |  |
| N/A                                     | Landing Curb? (Y/N)    | N/A  | N/A  | DWS Offset LT (in)          | N/A  |  |  |  |
| N/A                                     | Shared Landing?        | N/A  | N/A  | DWS Offset RT (in)          | N/A  |  |  |  |
| N/A                                     | Gutter Ponding?        | 0.0  | N/A  | Gutter Slope (%)            | N/A  |  |  |  |
| N/A                                     | Gutter Lip Ht (in)     | 0.0  | N/A  | Gutter X Slope (%)          | N/A  |  |  |  |
| N/A                                     | Painted X Walk1?       | No   |      | Road Slope (%)              | 7.7  |  |  |  |
|                                         | X Walk 1 Direction     | To N |      | Road X Slope (%)            | 2.0  |  |  |  |
|                                         | X Walk 1 Width (in)    | N/A  |      | Clear Space?                | N/A  |  |  |  |
|                                         | X Walk 1 Slope (%)     | 7.7  | N/A  | Clear Space to XWalk (in)   | N/A  |  |  |  |
|                                         | X Walk 1 X Slope (%)   | 2.0  | N/A  | Storm Grate/Utility Hazard? | N/A  |  |  |  |
| N/A                                     | Ramp inside XWalk1?    | N/A  |      | Storm Grate/Utility Type    |      |  |  |  |
| N/A                                     | Any Obstructions?      | N/A  |      |                             | N/A  |  |  |  |
|                                         | Obstruction Type       |      | Yes  | Surface Condition? (G/P)    | Good |  |  |  |
|                                         |                        | N/A  | N/A  | Curb Slope (%)              | N/A  |  |  |  |