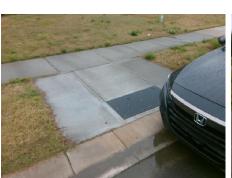

**Codes/Mitigation Info/Possible Solution** 

Field Measurements/Component Compliance

Street 1 Name

RUPELL DR

Stop Condition-Street 1

None

Street 2 Name

N/A

Stop Condition-Street 2

N/A

Possible Solutions:

Remove & Replace Curb Ramp With Two New Directional Ramps or Equivalent.

Surveyor Notes:

N/A

PROW/ADA:

Not Found, R304.5.1

Total Cost:

3200.00

| Field Measurements/Component Compilance |                       |      |                        |                             |      |
|-----------------------------------------|-----------------------|------|------------------------|-----------------------------|------|
| Compliance Description                  |                       | Data | Compliance Description |                             | Data |
| N/A                                     | Ramp Length (in)      | 95.0 | Yes                    | BlendTrans Slope (%)        | 2.5  |
| No                                      | Ramp Width (in)       | 47.0 | Yes                    | BlendTrans XSlope (%)       | 0.0  |
| N/A                                     | Flare Type LT         | N/A  | N/A                    | Flare Type RT               | N/A  |
| N/A                                     | Flare Slope LT (%)    | N/A  | N/A                    | Flare Slope RT (%)          | N/A  |
| N/A                                     | Flare Traversable LT? | N/A  | N/A                    | Flare Traversable RT?       | N/A  |
| N/A                                     | Landing Length (in)   | N/A  | N/A                    | DWS Provided?               | N/A  |
| N/A                                     | Landing Width (in)    | N/A  | N/A                    | DWS Contrast?               | N/A  |
| N/A                                     | Landing Slope (%)     | N/A  | N/A                    | DWS Length (in)             | N/A  |
| N/A                                     | Landing X Slope (%)   | N/A  | N/A                    | DWS Full Width?             | N/A  |
| N/A                                     | Landing Curb? (Y/N)   | N/A  | N/A                    | DWS Offset (in)             | N/A  |
| N/A                                     | Shared Landing?       | N/A  |                        |                             |      |
| N/A                                     | Gutter Ponding?       | N/A  | N/A                    | Gutter Slope (%)            | N/A  |
| N/A                                     | Gutter Lip Ht (in)    | N/A  | N/A                    | Gutter X Slope (%)          | N/A  |
| N/A                                     | Painted X Walk1?      | No   | N/A                    | Painted X Walk2?            | N/A  |
|                                         | X Walk 1 Direction    | To S |                        | X Walk 2 Direction          | N/A  |
|                                         | X Walk 1 Width (in)   | N/A  |                        | X Walk 2 Width (in)         | N/A  |
|                                         | X Walk 1 Slope (%)    | 5.6  |                        | X Walk 2 Slope (%)          | N/A  |
|                                         | X Walk 1 X Slope (%)  | 0.3  |                        | X Walk 2 X Slope (%)        | N/A  |
| N/A                                     | Ramp inside XWalk1?   | N/A  | N/A                    | Ramp inside XWalk2?         | N/A  |
|                                         | Road Slope (%)        | 0.3  |                        | Clear Space?                | N/A  |
|                                         | Road X Slope (%)      | 5.6  | N/A                    | Clear Space to XWalk (in)   | N/A  |
| N/A                                     | Any Obstructions?     | N/A  | N/A                    | Storm Grate/Utility Hazard? | N/A  |
|                                         | Obstruction Type      |      |                        | Storm Grate/Utility Type    |      |
|                                         |                       | N/A  |                        |                             | N/A  |
|                                         |                       |      | Yes                    | Surface Condition? (G/P)    | Good |
| 1                                       |                       |      | No                     | Curb Slope (%)              | 9.0  |