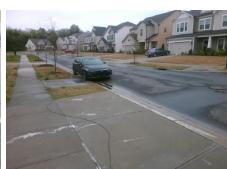

**Codes/Mitigation Info/Possible Solution** 

Field Measurements/Component Compliance

Street 1 Name

RUPELL DR

Stop Condition-Street 1

None

Street 2 Name

N/A

Stop Condition-Street 2

N/A

Possible Solutions:

Remove & Replace Curb Ramp With Two New Directional Ramps or Equivalent.

Surveyor Notes:

N/A

PROW/ADA:

Not Found, R304.5.1

Total Cost:

3200.00

| Field Measurements/Component Compilance |                       |      |                        |                             |      |
|-----------------------------------------|-----------------------|------|------------------------|-----------------------------|------|
| Compliance Description                  |                       | Data | Compliance Description |                             | Data |
| N/A                                     | Ramp Length (in)      | 95.0 | Yes                    | BlendTrans Slope (%)        | 2.5  |
| No                                      | Ramp Width (in)       | 47.0 | Yes                    | BlendTrans XSlope (%)       | 0.0  |
| N/A                                     | Flare Type LT         | N/A  | N/A                    | Flare Type RT               | N/A  |
| N/A                                     | Flare Slope LT (%)    | N/A  | N/A                    | Flare Slope RT (%)          | N/A  |
| N/A                                     | Flare Traversable LT? | N/A  | N/A                    | Flare Traversable RT?       | N/A  |
| N/A                                     | Landing Length (in)   | N/A  | N/A                    | DWS Provided?               | N/A  |
| N/A                                     | Landing Width (in)    | N/A  | N/A                    | DWS Contrast?               | N/A  |
| N/A                                     | Landing Slope (%)     | N/A  | N/A                    | DWS Length (in)             | N/A  |
| N/A                                     | Landing X Slope (%)   | N/A  | N/A                    | DWS Full Width?             | N/A  |
| N/A                                     | Landing Curb? (Y/N)   | N/A  | N/A                    | DWS Offset (in)             | N/A  |
| N/A                                     | Shared Landing?       | N/A  |                        |                             |      |
| N/A                                     | Gutter Ponding?       | N/A  | N/A                    | Gutter Slope (%)            | N/A  |
| N/A                                     | Gutter Lip Ht (in)    | N/A  | N/A                    | Gutter X Slope (%)          | N/A  |
| N/A                                     | Painted X Walk1?      | No   | N/A                    | Painted X Walk2?            | N/A  |
|                                         | X Walk 1 Direction    | To S |                        | X Walk 2 Direction          | N/A  |
|                                         | X Walk 1 Width (in)   | N/A  |                        | X Walk 2 Width (in)         | N/A  |
|                                         | X Walk 1 Slope (%)    | 5.6  |                        | X Walk 2 Slope (%)          | N/A  |
|                                         | X Walk 1 X Slope (%)  | 0.3  |                        | X Walk 2 X Slope (%)        | N/A  |
| N/A                                     | Ramp inside XWalk1?   | N/A  | N/A                    | Ramp inside XWalk2?         | N/A  |
|                                         | Road Slope (%)        | 0.3  |                        | Clear Space?                | N/A  |
|                                         | Road X Slope (%)      | 5.6  | N/A                    | Clear Space to XWalk (in)   | N/A  |
| N/A                                     | Any Obstructions?     | N/A  | N/A                    | Storm Grate/Utility Hazard? | N/A  |
|                                         | Obstruction Type      |      |                        | Storm Grate/Utility Type    |      |
|                                         |                       | N/A  |                        |                             | N/A  |
|                                         |                       |      | Yes                    | Surface Condition? (G/P)    | Good |
| 1                                       |                       |      | No                     | Curb Slope (%)              | 9.0  |