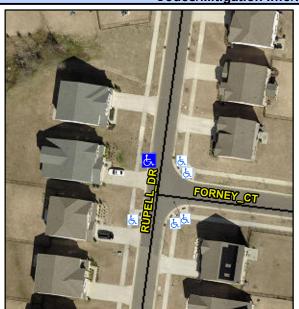

## Access Compliance Report Public Rights-of-Way (Curb Ramps)

Intersection ID: 54457 Main Street: FORNEY\_CT Cross Street: RUPELL\_DR Location: NW
ADA ID: 369008189DD9 Ramp Type: BlendTrans1 Initial Pass/Fail: Fail Overall Compliance: No Severity Score: 8.75

**Codes/Mitigation Info/Possible Solution** 

Field Measurements/Component Compliance

Street 1 Name

RUPELL DR

Stop Condition-Street 1

None

Street 2 Name

N/A

Stop Condition-Street 2

N/A

Possible Solutions:

Remove & Replace Curb Ramp With Two New Directional Ramps or Equivalent.

Surveyor Notes:

N/A

PROW/ADA:

Not Found, R304.5.1