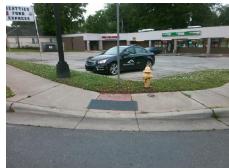

Remove & Replace Curb Ramp With
Two New Directional Ramps or
Equivalent.

Surveyor Notes:

Not Found, R304.5.1, R304.5.3

|            | ow. |  | i, |
|------------|-----|--|----|
| <b>-</b> . |     |  |    |

N/A

Total Cost: \$ 3200.00

| Field Measurements/Component Compilance |                        |                       |      |                        |                             |      |  |  |
|-----------------------------------------|------------------------|-----------------------|------|------------------------|-----------------------------|------|--|--|
|                                         | Compliance Description |                       | Data | Compliance Description |                             | Data |  |  |
|                                         | N/A                    | Ramp Length (in)      | 59.0 | Yes                    | Ramp Slope (%)              | 6.5  |  |  |
|                                         | No                     | Ramp Width (in)       | 35.5 | No                     | Ramp XSlope (%)             | 5.5  |  |  |
|                                         | N/A                    | Flare Type LT         | N/A  | N/A                    | Flare Type RT               | N/A  |  |  |
|                                         | N/A                    | Flare Slope LT (%)    | N/A  | N/A                    | Flare Slope RT (%)          | N/A  |  |  |
|                                         | N/A                    | Flare Traversable LT? | N/A  | N/A                    | Flare Traversable RT?       | N/A  |  |  |
|                                         | N/A                    | Landing Length (in)   | N/A  | N/A                    | DWS Provided?               | N/A  |  |  |
|                                         | N/A                    | Landing Width (in)    | N/A  | N/A                    | DWS Contrast?               | N/A  |  |  |
|                                         | N/A                    | Landing Slope (%)     | N/A  | N/A                    | DWS Length (in)             | N/A  |  |  |
|                                         | N/A                    | Landing X Slope (%)   | N/A  | N/A                    | DWS Full Width?             | N/A  |  |  |
|                                         | N/A                    | Landing Curb? (Y/N)   | N/A  | N/A                    | DWS Offset (in)             | N/A  |  |  |
|                                         | N/A                    | Shared Landing?       | N/A  |                        |                             |      |  |  |
|                                         | N/A                    | Gutter Ponding?       | N/A  | N/A                    | Gutter Slope (%)            | N/A  |  |  |
|                                         | N/A                    | Gutter Lip Ht (in)    | N/A  | N/A                    | Gutter X Slope (%)          | N/A  |  |  |
|                                         | N/A                    | Painted X Walk1?      | No   | N/A                    | Painted X Walk2?            | No   |  |  |
|                                         |                        | X Walk 1 Direction    | To E |                        | X Walk 2 Direction          | To N |  |  |
|                                         | N/A                    | X Walk 1 Width (in)   | N/A  | N/A                    | X Walk 2 Width (in)         | N/A  |  |  |
|                                         |                        | X Walk 1 Slope (%)    | 1.7  |                        | X Walk 2 Slope (%)          | 1.3  |  |  |
|                                         |                        | X Walk 1 X Slope (%)  | 0.5  |                        | X Walk 2 X Slope (%)        | 4.3  |  |  |
|                                         | N/A                    | Ramp inside XWalk1?   | N/A  | N/A                    | Ramp inside XWalk2?         | N/A  |  |  |
|                                         |                        | Road Slope (%)        | 4.0  | N/A                    | Clear Space?                | N/A  |  |  |
|                                         |                        | Road X Slope (%)      | 6.3  | N/A                    | Clear Space to XWalk (in)   | N/A  |  |  |
|                                         | N/A                    | Any Obstructions?     | N/A  | N/A                    | Storm Grate/Utility Hazard? | N/A  |  |  |
|                                         |                        | Obstruction Type      |      |                        | Storm Grate/Utility Type    |      |  |  |
|                                         |                        |                       | N/A  |                        |                             | N/A  |  |  |
|                                         |                        |                       |      | Yes                    | Surface Condition? (G/P)    | Good |  |  |
|                                         |                        |                       |      |                        |                             |      |  |  |