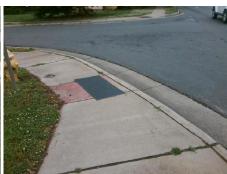

Remove & Replace Curb Ramp With
Two New Directional Ramps or
Equivalent.

Surveyor Notes:

Not Found, R304.5.1, R304.5.3

|            | ow. |  | i, |
|------------|-----|--|----|
| <b>-</b> . |     |  |    |

N/A

Total Cost: \$ 3200.00

| Field Measurements/Component Compilance |                        |                       |      |                        |                             |      |  |  |
|-----------------------------------------|------------------------|-----------------------|------|------------------------|-----------------------------|------|--|--|
|                                         | Compliance Description |                       | Data | Compliance Description |                             | Data |  |  |
|                                         | N/A                    | Ramp Length (in)      | 59.0 | Yes                    | Ramp Slope (%)              | 6.5  |  |  |
|                                         | No                     | Ramp Width (in)       | 35.5 | No                     | Ramp XSlope (%)             | 5.5  |  |  |
|                                         | N/A                    | Flare Type LT         | N/A  | N/A                    | Flare Type RT               | N/A  |  |  |
|                                         | N/A                    | Flare Slope LT (%)    | N/A  | N/A                    | Flare Slope RT (%)          | N/A  |  |  |
|                                         | N/A                    | Flare Traversable LT? | N/A  | N/A                    | Flare Traversable RT?       | N/A  |  |  |
|                                         | N/A                    | Landing Length (in)   | N/A  | N/A                    | DWS Provided?               | N/A  |  |  |
|                                         | N/A                    | Landing Width (in)    | N/A  | N/A                    | DWS Contrast?               | N/A  |  |  |
|                                         | N/A                    | Landing Slope (%)     | N/A  | N/A                    | DWS Length (in)             | N/A  |  |  |
|                                         | N/A                    | Landing X Slope (%)   | N/A  | N/A                    | DWS Full Width?             | N/A  |  |  |
|                                         | N/A                    | Landing Curb? (Y/N)   | N/A  | N/A                    | DWS Offset (in)             | N/A  |  |  |
|                                         | N/A                    | Shared Landing?       | N/A  |                        |                             |      |  |  |
|                                         | N/A                    | Gutter Ponding?       | N/A  | N/A                    | Gutter Slope (%)            | N/A  |  |  |
|                                         | N/A                    | Gutter Lip Ht (in)    | N/A  | N/A                    | Gutter X Slope (%)          | N/A  |  |  |
|                                         | N/A                    | Painted X Walk1?      | No   | N/A                    | Painted X Walk2?            | No   |  |  |
|                                         |                        | X Walk 1 Direction    | To E |                        | X Walk 2 Direction          | To N |  |  |
|                                         | N/A                    | X Walk 1 Width (in)   | N/A  | N/A                    | X Walk 2 Width (in)         | N/A  |  |  |
|                                         |                        | X Walk 1 Slope (%)    | 1.7  |                        | X Walk 2 Slope (%)          | 1.3  |  |  |
|                                         |                        | X Walk 1 X Slope (%)  | 0.5  |                        | X Walk 2 X Slope (%)        | 4.3  |  |  |
|                                         | N/A                    | Ramp inside XWalk1?   | N/A  | N/A                    | Ramp inside XWalk2?         | N/A  |  |  |
|                                         |                        | Road Slope (%)        | 4.0  | N/A                    | Clear Space?                | N/A  |  |  |
|                                         |                        | Road X Slope (%)      | 6.3  | N/A                    | Clear Space to XWalk (in)   | N/A  |  |  |
|                                         | N/A                    | Any Obstructions?     | N/A  | N/A                    | Storm Grate/Utility Hazard? | N/A  |  |  |
|                                         |                        | Obstruction Type      |      |                        | Storm Grate/Utility Type    |      |  |  |
|                                         |                        |                       | N/A  |                        |                             | N/A  |  |  |
|                                         |                        |                       |      | Yes                    | Surface Condition? (G/P)    | Good |  |  |
|                                         |                        |                       |      |                        |                             |      |  |  |