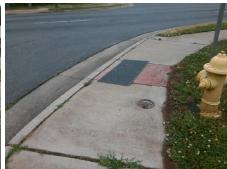

Remove & Replace Curb Ramp With
Two New Directional Ramps or
Equivalent.

Surveyor Notes:

Not Found, R304.5.1, R304.5.3

|            | ow. |  | i, |
|------------|-----|--|----|
| <b>-</b> . |     |  |    |

N/A

Total Cost: \$ 3200.00

| Field Measurements/Component Compilance |                        |                       |      |                        |                             |      |  |  |
|-----------------------------------------|------------------------|-----------------------|------|------------------------|-----------------------------|------|--|--|
|                                         | Compliance Description |                       | Data | Compliance Description |                             | Data |  |  |
|                                         | N/A                    | Ramp Length (in)      | 59.0 | Yes                    | Ramp Slope (%)              | 6.5  |  |  |
|                                         | No                     | Ramp Width (in)       | 35.5 | No                     | Ramp XSlope (%)             | 5.5  |  |  |
|                                         | N/A                    | Flare Type LT         | N/A  | N/A                    | Flare Type RT               | N/A  |  |  |
|                                         | N/A                    | Flare Slope LT (%)    | N/A  | N/A                    | Flare Slope RT (%)          | N/A  |  |  |
|                                         | N/A                    | Flare Traversable LT? | N/A  | N/A                    | Flare Traversable RT?       | N/A  |  |  |
|                                         | N/A                    | Landing Length (in)   | N/A  | N/A                    | DWS Provided?               | N/A  |  |  |
|                                         | N/A                    | Landing Width (in)    | N/A  | N/A                    | DWS Contrast?               | N/A  |  |  |
|                                         | N/A                    | Landing Slope (%)     | N/A  | N/A                    | DWS Length (in)             | N/A  |  |  |
|                                         | N/A                    | Landing X Slope (%)   | N/A  | N/A                    | DWS Full Width?             | N/A  |  |  |
|                                         | N/A                    | Landing Curb? (Y/N)   | N/A  | N/A                    | DWS Offset (in)             | N/A  |  |  |
|                                         | N/A                    | Shared Landing?       | N/A  |                        |                             |      |  |  |
|                                         | N/A                    | Gutter Ponding?       | N/A  | N/A                    | Gutter Slope (%)            | N/A  |  |  |
|                                         | N/A                    | Gutter Lip Ht (in)    | N/A  | N/A                    | Gutter X Slope (%)          | N/A  |  |  |
|                                         | N/A                    | Painted X Walk1?      | No   | N/A                    | Painted X Walk2?            | No   |  |  |
|                                         |                        | X Walk 1 Direction    | To E |                        | X Walk 2 Direction          | To N |  |  |
|                                         | N/A                    | X Walk 1 Width (in)   | N/A  | N/A                    | X Walk 2 Width (in)         | N/A  |  |  |
|                                         |                        | X Walk 1 Slope (%)    | 1.7  |                        | X Walk 2 Slope (%)          | 1.3  |  |  |
|                                         |                        | X Walk 1 X Slope (%)  | 0.5  |                        | X Walk 2 X Slope (%)        | 4.3  |  |  |
|                                         | N/A                    | Ramp inside XWalk1?   | N/A  | N/A                    | Ramp inside XWalk2?         | N/A  |  |  |
|                                         |                        | Road Slope (%)        | 4.0  | N/A                    | Clear Space?                | N/A  |  |  |
|                                         |                        | Road X Slope (%)      | 6.3  | N/A                    | Clear Space to XWalk (in)   | N/A  |  |  |
|                                         | N/A                    | Any Obstructions?     | N/A  | N/A                    | Storm Grate/Utility Hazard? | N/A  |  |  |
|                                         |                        | Obstruction Type      |      |                        | Storm Grate/Utility Type    |      |  |  |
|                                         |                        |                       | N/A  |                        |                             | N/A  |  |  |
|                                         |                        |                       |      | Yes                    | Surface Condition? (G/P)    | Good |  |  |
|                                         |                        |                       |      |                        |                             |      |  |  |