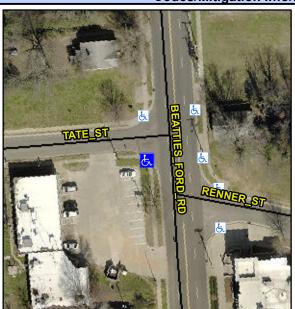

## Access Compliance Report Public Rights-of-Way (Curb Ramps)

Intersection ID: 9178Main Street:BEATTIES\_FORD\_RDCross Street:TATE\_STLocation:SWADA ID: 3697DE893035Ramp Type:PerpDiagInitial Pass/Fail:FailOverall Compliance:NoSeverity Score:30

**Codes/Mitigation Info/Possible Solution** 

Field Measurements/Component Compliance

Street 1 Name BEATTIES FORD RD
Stop Condition-Street 2 None
Street 2 Name TATE ST
Stop Condition-Street 1 StopSign

Possible Solutions: