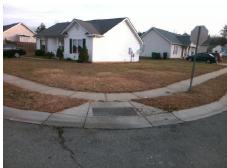

## **Access Compliance Report Public Rights-of-Way** (Curb Ramps)

Intersection ID: 31609 Main Street: WINDY VALLEY DR **Cross Street: PALM BREEZE LN** Location: NE ADA ID: 36991C46A960 Ramp Type: PerpDiag Initial Pass/Fail: Pass **Overall Compliance: No Severity Score:** 10

**Codes/Mitigation Info/Possible Solution** 

Field Measurements/Component Compliance

Street 1 Name Stop Condition-Street 2 Street 2 Name Stop Condition-Street 1 WINDY VALLEY DR None **PALM BREEZE LN** StopSign Remove & Replace Curb Ramp With Two New Directional Ramps or Equivalent. Remove & Replace Gutter.

Surveyor Notes:

Possible Solutions:

N/A

R304.3.2-Para, R305.1.4, R305.2, R302.7, R302.7.2, R304.5.3

PROW/ADA: Not Found, R304.2.1, R304.2.2-Perp,

Total Cost: 3950.00

| Compliance Description |                       | Data   | Compliance |        | Description           | Data |
|------------------------|-----------------------|--------|------------|--------|-----------------------|------|
| N/A                    | Ramp Length (in)      | 52.0   | Yes        | Ramp   | Slope (%)             | 6.3  |
| Yes                    | Ramp Width (in)       | 51.0   | Yes        | Ramp   | XSlope (%)            | 1.3  |
| N/A                    | Flare Type LT         | Sloped | N/A        | Flare  | Type RT               | N/A  |
| N/A                    | Flare Slope LT (%)    | 3.6    | Yes        | Flare  | Slope RT (%)          | 6.5  |
| N/A                    | Flare Traversable LT? | Yes    | N/A        | Flare  | Traversable RT?       | Yes  |
| No                     | Landing Length (in)   | 46.0   | Yes        | DWS    | Provided?             | Yes  |
| Yes                    | Landing Width (in)    | 51.0   | Yes        | DWS    | Contrast?             | Yes  |
| No                     | Landing Slope (%)     | 2.8    | Yes        | DWS    | Length (in)           | 24.0 |
| Yes                    | Landing X Slope (%)   | 1.2    | No         | DWS    | Full Width?           | No   |
| N/A                    | Landing Curb? (Y/N)   | No     | No         | DWS    | Offset (in)           | 4.5  |
| N/A                    | Shared Landing?       | No     |            |        |                       |      |
| No                     | Gutter Ponding?       | Yes    | Yes        | Gutte  | r Slope (%)           | 0.9  |
| No                     | Gutter Lip Ht (in)    | 0.5    | No         | Gutte  | r X Slope (%)         | 2.1  |
| N/A                    | Painted X Walk1?      | No     | N/A        | Painte | ed X Walk2?           | No   |
|                        | X Walk 1 Direction    | To W   |            | X Wa   | lk 2 Direction        | To S |
| N/A                    | X Walk 1 Width (in)   | N/A    | N/A        | X Wa   | lk 2 Width (in)       | N/A  |
|                        | X Walk 1 Slope (%)    | 2.0    |            | X Wa   | lk 2 Slope (%)        | 0.3  |
|                        | X Walk 1 X Slope (%)  | 0.2    |            | X Wa   | lk 2 X Slope (%)      | 2.1  |
| N/A                    | Ramp inside XWalk1?   | N/A    | N/A        | Ramp   | inside XWalk2?        | N/A  |
|                        | Road Slope (%)        | 0.5    | N/A        | Clear  | Space?                | Yes  |
|                        | Road X Slope (%)      | 2.4    | N/A        | Clear  | Space to XWalk (in)   | N/A  |
| Yes                    | Any Obstructions?     | No     | Yes        | Storm  | Grate/Utility Hazard? | No   |
|                        | Obstruction Type      |        |            | Storm  | Grate/Utility Type    |      |
|                        |                       | N/A    |            |        |                       | N/A  |
|                        |                       |        | Yes        | Surfa  | ce Condition? (G/P)   | Good |