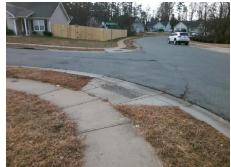

## **Access Compliance Report Public Rights-of-Way** (Curb Ramps)

Intersection ID: 31609 Main Street: WINDY VALLEY DR **Cross Street: PALM BREEZE LN** Location: NE ADA ID: 36991C46A960 Ramp Type: PerpDiag Initial Pass/Fail: Pass **Overall Compliance: No Severity Score:** 10

**Codes/Mitigation Info/Possible Solution** 

Field Measurements/Component Compliance

Street 1 Name Stop Condition-Street 2 Street 2 Name Stop Condition-Street 1 WINDY VALLEY DR None **PALM BREEZE LN** StopSign Remove & Replace Curb Ramp With Two New Directional Ramps or Equivalent. Remove & Replace Gutter.

Surveyor Notes:

Possible Solutions:

N/A

R304.3.2-Para, R305.1.4, R305.2, R302.7, R302.7.2, R304.5.3

PROW/ADA: Not Found, R304.2.1, R304.2.2-Perp,

Total Cost: 3950.00

| Compliance Description |                       | Data   | Compliance |        | Description           | Data |
|------------------------|-----------------------|--------|------------|--------|-----------------------|------|
| N/A                    | Ramp Length (in)      | 52.0   | Yes        | Ramp   | Slope (%)             | 6.3  |
| Yes                    | Ramp Width (in)       | 51.0   | Yes        | Ramp   | XSlope (%)            | 1.3  |
| N/A                    | Flare Type LT         | Sloped | N/A        | Flare  | Type RT               | N/A  |
| N/A                    | Flare Slope LT (%)    | 3.6    | Yes        | Flare  | Slope RT (%)          | 6.5  |
| N/A                    | Flare Traversable LT? | Yes    | N/A        | Flare  | Traversable RT?       | Yes  |
| No                     | Landing Length (in)   | 46.0   | Yes        | DWS    | Provided?             | Yes  |
| Yes                    | Landing Width (in)    | 51.0   | Yes        | DWS    | Contrast?             | Yes  |
| No                     | Landing Slope (%)     | 2.8    | Yes        | DWS    | Length (in)           | 24.0 |
| Yes                    | Landing X Slope (%)   | 1.2    | No         | DWS    | Full Width?           | No   |
| N/A                    | Landing Curb? (Y/N)   | No     | No         | DWS    | Offset (in)           | 4.5  |
| N/A                    | Shared Landing?       | No     |            |        |                       |      |
| No                     | Gutter Ponding?       | Yes    | Yes        | Gutte  | r Slope (%)           | 0.9  |
| No                     | Gutter Lip Ht (in)    | 0.5    | No         | Gutte  | r X Slope (%)         | 2.1  |
| N/A                    | Painted X Walk1?      | No     | N/A        | Painte | ed X Walk2?           | No   |
|                        | X Walk 1 Direction    | To W   |            | X Wa   | lk 2 Direction        | To S |
| N/A                    | X Walk 1 Width (in)   | N/A    | N/A        | X Wa   | lk 2 Width (in)       | N/A  |
|                        | X Walk 1 Slope (%)    | 2.0    |            | X Wa   | lk 2 Slope (%)        | 0.3  |
|                        | X Walk 1 X Slope (%)  | 0.2    |            | X Wa   | lk 2 X Slope (%)      | 2.1  |
| N/A                    | Ramp inside XWalk1?   | N/A    | N/A        | Ramp   | inside XWalk2?        | N/A  |
|                        | Road Slope (%)        | 0.5    | N/A        | Clear  | Space?                | Yes  |
|                        | Road X Slope (%)      | 2.4    | N/A        | Clear  | Space to XWalk (in)   | N/A  |
| Yes                    | Any Obstructions?     | No     | Yes        | Storm  | Grate/Utility Hazard? | No   |
|                        | Obstruction Type      |        |            | Storm  | Grate/Utility Type    |      |
|                        |                       | N/A    |            |        |                       | N/A  |
|                        |                       |        | Yes        | Surfa  | ce Condition? (G/P)   | Good |