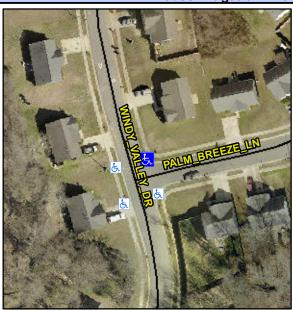

## **Access Compliance Report Public Rights-of-Way** (Curb Ramps)

Intersection ID: 31609 Main Street: WINDY VALLEY DR **Cross Street: PALM BREEZE LN** Location: NE ADA ID: 36991C46A960 Ramp Type: PerpDiag Initial Pass/Fail: Pass **Overall Compliance: No Severity Score:** 10