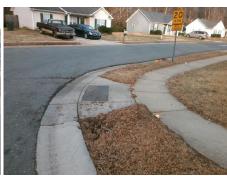

## **Access Compliance Report Public Rights-of-Way** (Curb Ramps)

Intersection ID: 31609 Main Street: WINDY VALLEY DR **Cross Street: PALM BREEZE LN** Location: NE ADA ID: 36991C46A960 Ramp Type: PerpDiag Initial Pass/Fail: Pass **Overall Compliance: No Severity Score:** 10

**Codes/Mitigation Info/Possible Solution** 

Field Measurements/Component Compliance

Street 1 Name Stop Condition-Street 2 Street 2 Name Stop Condition-Street 1 WINDY VALLEY DR None **PALM BREEZE LN** StopSign Remove & Replace Curb Ramp With Two New Directional Ramps or Equivalent. Remove & Replace Gutter.

Surveyor Notes:

Possible Solutions:

N/A

R304.3.2-Para, R305.1.4, R305.2, R302.7, R302.7.2, R304.5.3

PROW/ADA: Not Found, R304.2.1, R304.2.2-Perp,

Total Cost: 3950.00

| Compliance Description |                       | Data   | Compliance |        | Description           | Data |
|------------------------|-----------------------|--------|------------|--------|-----------------------|------|
| N/A                    | Ramp Length (in)      | 52.0   | Yes        | Ramp   | Slope (%)             | 6.3  |
| Yes                    | Ramp Width (in)       | 51.0   | Yes        | Ramp   | XSlope (%)            | 1.3  |
| N/A                    | Flare Type LT         | Sloped | N/A        | Flare  | Type RT               | N/A  |
| N/A                    | Flare Slope LT (%)    | 3.6    | Yes        | Flare  | Slope RT (%)          | 6.5  |
| N/A                    | Flare Traversable LT? | Yes    | N/A        | Flare  | Traversable RT?       | Yes  |
| No                     | Landing Length (in)   | 46.0   | Yes        | DWS    | Provided?             | Yes  |
| Yes                    | Landing Width (in)    | 51.0   | Yes        | DWS    | Contrast?             | Yes  |
| No                     | Landing Slope (%)     | 2.8    | Yes        | DWS    | Length (in)           | 24.0 |
| Yes                    | Landing X Slope (%)   | 1.2    | No         | DWS    | Full Width?           | No   |
| N/A                    | Landing Curb? (Y/N)   | No     | No         | DWS    | Offset (in)           | 4.5  |
| N/A                    | Shared Landing?       | No     |            |        |                       |      |
| No                     | Gutter Ponding?       | Yes    | Yes        | Gutte  | r Slope (%)           | 0.9  |
| No                     | Gutter Lip Ht (in)    | 0.5    | No         | Gutte  | r X Slope (%)         | 2.1  |
| N/A                    | Painted X Walk1?      | No     | N/A        | Painte | ed X Walk2?           | No   |
|                        | X Walk 1 Direction    | To W   |            | X Wa   | lk 2 Direction        | To S |
| N/A                    | X Walk 1 Width (in)   | N/A    | N/A        | X Wa   | lk 2 Width (in)       | N/A  |
|                        | X Walk 1 Slope (%)    | 2.0    |            | X Wa   | lk 2 Slope (%)        | 0.3  |
|                        | X Walk 1 X Slope (%)  | 0.2    |            | X Wa   | lk 2 X Slope (%)      | 2.1  |
| N/A                    | Ramp inside XWalk1?   | N/A    | N/A        | Ramp   | inside XWalk2?        | N/A  |
|                        | Road Slope (%)        | 0.5    | N/A        | Clear  | Space?                | Yes  |
|                        | Road X Slope (%)      | 2.4    | N/A        | Clear  | Space to XWalk (in)   | N/A  |
| Yes                    | Any Obstructions?     | No     | Yes        | Storm  | Grate/Utility Hazard? | No   |
|                        | Obstruction Type      |        |            | Storm  | Grate/Utility Type    |      |
|                        |                       | N/A    |            |        |                       | N/A  |
|                        |                       |        | Yes        | Surfa  | ce Condition? (G/P)   | Good |