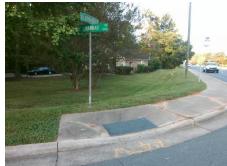

## Access Compliance Report Public Rights-of-Way (Curb Ramps)

Intersection ID: 14457Main Street:ALBEMARLE\_RDCross Street:OLDE\_SAVANNAH\_RDLocation:SWADA ID: 3699856D89CERamp Type:PerpInitial Pass/Fail:FailOverall Compliance:NoSeverity Score:10

## Field Measurements/Component Compliance

Street 1 Name
OLDE SAVANNAH RD
Stop Condition-Street 2
StopSign
Street 2 Name
N/A
Stop Condition-Street 1
N/A

Possible Solutions:

Remove & Replace Entire Ramp.

Surveyor Notes:

N/A

PROW/ADA:

Not Found, R304.5.1, R304.5.3

Total Cost: \$ 1850.00

| Compliance Description |                       | Data | Compliance Description |                             | Data |
|------------------------|-----------------------|------|------------------------|-----------------------------|------|
| N/A                    | Ramp Length (in)      | 60.0 | Yes                    | Ramp Slope (%)              | 6.7  |
| No                     | Ramp Width (in)       | 43.0 | No                     | Ramp XSlope (%)             | 2.9  |
| N/A                    | Flare Type LT         | N/A  | N/A                    | Flare Type RT               | N/A  |
| N/A                    | Flare Slope LT (%)    | N/A  | N/A                    | Flare Slope RT (%)          | N/A  |
| N/A                    | Flare Traversable LT? | N/A  | N/A                    | Flare Traversable RT?       | N/A  |
| N/A                    | Landing Length (in)   | N/A  | N/A                    | DWS Provided?               | N/A  |
| N/A                    | Landing Width (in)    | N/A  | N/A                    | DWS Contrast?               | N/A  |
| N/A                    | Landing Slope (%)     | N/A  | N/A                    | DWS Length (in)             | N/A  |
| N/A                    | Landing X Slope (%)   | N/A  | N/A                    | DWS Full Width?             | N/A  |
| N/A                    | Landing Curb? (Y/N)   | N/A  | N/A                    | DWS Offset (in)             | N/A  |
| N/A                    | Shared Landing?       | N/A  |                        |                             |      |
| N/A                    | Gutter Ponding?       | N/A  | N/A                    | Gutter Slope (%)            | N/A  |
| N/A                    | Gutter Lip Ht (in)    | 1.0  | N/A                    | Gutter X Slope (%)          | N/A  |
| N/A                    | Painted X Walk1?      | No   | N/A                    | Painted X Walk2?            | N/A  |
|                        | X Walk 1 Direction    | To E |                        | X Walk 2 Direction          | N/A  |
| N/A                    | X Walk 1 Width (in)   | N/A  | N/A                    | X Walk 2 Width (in)         | N/A  |
|                        | X Walk 1 Slope (%)    | 3.5  |                        | X Walk 2 Slope (%)          | N/A  |
|                        | X Walk 1 X Slope (%)  | 4.1  |                        | X Walk 2 X Slope (%)        | N/A  |
| N/A                    | Ramp inside XWalk1?   | N/A  | N/A                    | Ramp inside XWalk2?         | N/A  |
|                        | Road Slope (%)        | N/A  | N/A                    | Clear Space?                | N/A  |
|                        | Road X Slope (%)      | N/A  | N/A                    | Clear Space to XWalk (in)   | N/A  |
| N/A                    | Any Obstructions?     | N/A  | N/A                    | Storm Grate/Utility Hazard? | N/A  |
|                        | Obstruction Type      |      |                        | Storm Grate/Utility Type    |      |
|                        |                       | N/A  |                        |                             | N/A  |
|                        |                       |      | Yes                    | Surface Condition? (G/P)    | Good |