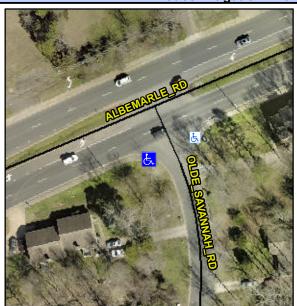

## Access Compliance Report Public Rights-of-Way (Curb Ramps)

Intersection ID: 14457Main Street:ALBEMARLE\_RDCross Street:OLDE\_SAVANNAH\_RDLocation:SWADA ID: 3699856D89CERamp Type:PerpInitial Pass/Fail:FailOverall Compliance:NoSeverity Score:10