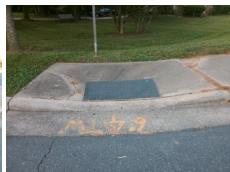

## Access Compliance Report Public Rights-of-Way (Curb Ramps)

Intersection ID: 14457Main Street:ALBEMARLE\_RDCross Street:OLDE\_SAVANNAH\_RDLocation:SWADA ID: 3699856D89CERamp Type:PerpInitial Pass/Fail:FailOverall Compliance:NoSeverity Score:10

## Field Measurements/Component Compliance

Street 1 Name
OLDE SAVANNAH RD
Stop Condition-Street 2
StopSign
Street 2 Name
N/A
Stop Condition-Street 1
N/A

Possible Solutions:

Remove & Replace Entire Ramp.

Surveyor Notes:

N/A

PROW/ADA:

Not Found, R304.5.1, R304.5.3

Total Cost: \$ 1850.00

| Compliance Description |                       | Data | Compliance Description |                             | Data |
|------------------------|-----------------------|------|------------------------|-----------------------------|------|
| N/A                    | Ramp Length (in)      | 60.0 | Yes                    | Ramp Slope (%)              | 6.7  |
| No                     | Ramp Width (in)       | 43.0 | No                     | Ramp XSlope (%)             | 2.9  |
| N/A                    | Flare Type LT         | N/A  | N/A                    | Flare Type RT               | N/A  |
| N/A                    | Flare Slope LT (%)    | N/A  | N/A                    | Flare Slope RT (%)          | N/A  |
| N/A                    | Flare Traversable LT? | N/A  | N/A                    | Flare Traversable RT?       | N/A  |
| N/A                    | Landing Length (in)   | N/A  | N/A                    | DWS Provided?               | N/A  |
| N/A                    | Landing Width (in)    | N/A  | N/A                    | DWS Contrast?               | N/A  |
| N/A                    | Landing Slope (%)     | N/A  | N/A                    | DWS Length (in)             | N/A  |
| N/A                    | Landing X Slope (%)   | N/A  | N/A                    | DWS Full Width?             | N/A  |
| N/A                    | Landing Curb? (Y/N)   | N/A  | N/A                    | DWS Offset (in)             | N/A  |
| N/A                    | Shared Landing?       | N/A  |                        |                             |      |
| N/A                    | Gutter Ponding?       | N/A  | N/A                    | Gutter Slope (%)            | N/A  |
| N/A                    | Gutter Lip Ht (in)    | 1.0  | N/A                    | Gutter X Slope (%)          | N/A  |
| N/A                    | Painted X Walk1?      | No   | N/A                    | Painted X Walk2?            | N/A  |
|                        | X Walk 1 Direction    | To E |                        | X Walk 2 Direction          | N/A  |
| N/A                    | X Walk 1 Width (in)   | N/A  | N/A                    | X Walk 2 Width (in)         | N/A  |
|                        | X Walk 1 Slope (%)    | 3.5  |                        | X Walk 2 Slope (%)          | N/A  |
|                        | X Walk 1 X Slope (%)  | 4.1  |                        | X Walk 2 X Slope (%)        | N/A  |
| N/A                    | Ramp inside XWalk1?   | N/A  | N/A                    | Ramp inside XWalk2?         | N/A  |
|                        | Road Slope (%)        | N/A  | N/A                    | Clear Space?                | N/A  |
|                        | Road X Slope (%)      | N/A  | N/A                    | Clear Space to XWalk (in)   | N/A  |
| N/A                    | Any Obstructions?     | N/A  | N/A                    | Storm Grate/Utility Hazard? | N/A  |
|                        | Obstruction Type      |      |                        | Storm Grate/Utility Type    |      |
|                        |                       | N/A  |                        |                             | N/A  |
|                        |                       |      | Yes                    | Surface Condition? (G/P)    | Good |