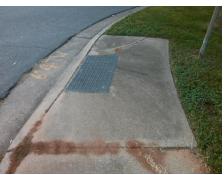

## Access Compliance Report Public Rights-of-Way (Curb Ramps)

Intersection ID: 14457Main Street:ALBEMARLE\_RDCross Street:OLDE\_SAVANNAH\_RDLocation:SWADA ID: 3699856D89CERamp Type:PerpInitial Pass/Fail:FailOverall Compliance:NoSeverity Score:10

## Field Measurements/Component Compliance

Street 1 Name
OLDE SAVANNAH RD
Stop Condition-Street 2
StopSign
Street 2 Name
N/A
Stop Condition-Street 1
N/A

Possible Solutions:

Remove & Replace Entire Ramp.

Surveyor Notes:

N/A

PROW/ADA:

Not Found, R304.5.1, R304.5.3

Total Cost: \$ 1850.00

| Compliance Description |                       | Data | Compliance Description |                             | Data |
|------------------------|-----------------------|------|------------------------|-----------------------------|------|
| N/A                    | Ramp Length (in)      | 60.0 | Yes                    | Ramp Slope (%)              | 6.7  |
| No                     | Ramp Width (in)       | 43.0 | No                     | Ramp XSlope (%)             | 2.9  |
| N/A                    | Flare Type LT         | N/A  | N/A                    | Flare Type RT               | N/A  |
| N/A                    | Flare Slope LT (%)    | N/A  | N/A                    | Flare Slope RT (%)          | N/A  |
| N/A                    | Flare Traversable LT? | N/A  | N/A                    | Flare Traversable RT?       | N/A  |
| N/A                    | Landing Length (in)   | N/A  | N/A                    | DWS Provided?               | N/A  |
| N/A                    | Landing Width (in)    | N/A  | N/A                    | DWS Contrast?               | N/A  |
| N/A                    | Landing Slope (%)     | N/A  | N/A                    | DWS Length (in)             | N/A  |
| N/A                    | Landing X Slope (%)   | N/A  | N/A                    | DWS Full Width?             | N/A  |
| N/A                    | Landing Curb? (Y/N)   | N/A  | N/A                    | DWS Offset (in)             | N/A  |
| N/A                    | Shared Landing?       | N/A  |                        |                             |      |
| N/A                    | Gutter Ponding?       | N/A  | N/A                    | Gutter Slope (%)            | N/A  |
| N/A                    | Gutter Lip Ht (in)    | 1.0  | N/A                    | Gutter X Slope (%)          | N/A  |
| N/A                    | Painted X Walk1?      | No   | N/A                    | Painted X Walk2?            | N/A  |
|                        | X Walk 1 Direction    | To E |                        | X Walk 2 Direction          | N/A  |
| N/A                    | X Walk 1 Width (in)   | N/A  | N/A                    | X Walk 2 Width (in)         | N/A  |
|                        | X Walk 1 Slope (%)    | 3.5  |                        | X Walk 2 Slope (%)          | N/A  |
|                        | X Walk 1 X Slope (%)  | 4.1  |                        | X Walk 2 X Slope (%)        | N/A  |
| N/A                    | Ramp inside XWalk1?   | N/A  | N/A                    | Ramp inside XWalk2?         | N/A  |
|                        | Road Slope (%)        | N/A  | N/A                    | Clear Space?                | N/A  |
|                        | Road X Slope (%)      | N/A  | N/A                    | Clear Space to XWalk (in)   | N/A  |
| N/A                    | Any Obstructions?     | N/A  | N/A                    | Storm Grate/Utility Hazard? | N/A  |
|                        | Obstruction Type      |      |                        | Storm Grate/Utility Type    |      |
|                        |                       | N/A  |                        |                             | N/A  |
|                        |                       |      | Yes                    | Surface Condition? (G/P)    | Good |