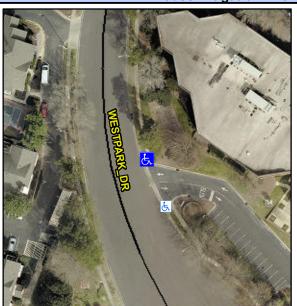

## Access Compliance Report Public Rights-of-Way (Curb Ramps)

Intersection ID: 10041482Main Street: WESTPARK\_DRCross Street: N/ALocation:NEADA ID: 369A7E4B150CRamp Type: Directional1Initial Pass/Fail: FailOverall Compliance: NoSeverity Score:10