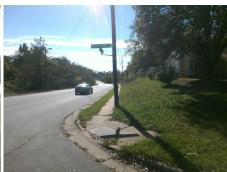

## Access Compliance Report Public Rights-of-Way (Curb Ramps)

Intersection ID: 22629Main Street:NATIONS\_FORD\_RDCross Street:WOODY\_RIDGE\_RDLocation:SWADA ID: 369B5AE4467FRamp Type:PerpDiagInitial Pass/Fail:FailOverall Compliance:NoSeverity Score:22.5

## Field Measurements/Component Compliance

Street 1 Name Stop Condition-Street 2 Street 2 Name Stop Condition-Street 1 NATIONS FORD RD None WOODY RIDGE RD StopSign Possible Solutions:

Remove & Replace Curb Ramp With Two New Directional Ramps or Equivalent.