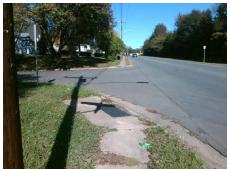

## Access Compliance Report Public Rights-of-Way (Curb Ramps)

Intersection ID: 22629Main Street:NATIONS\_FORD\_RDCross Street:WOODY\_RIDGE\_RDLocation:SWADA ID: 369B5AE4467FRamp Type:PerpDiagInitial Pass/Fail:FailOverall Compliance:NoSeverity Score:22.5

## Field Measurements/Component Compliance

Street 1 Name Stop Condition-Street 2 Street 2 Name Stop Condition-Street 1 NATIONS FORD RD None WOODY RIDGE RD StopSign Possible Solutions:

Remove & Replace Curb Ramp With Two New Directional Ramps or Equivalent.