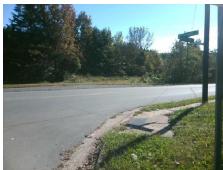

## Access Compliance Report Public Rights-of-Way (Curb Ramps)

Intersection ID: 22629Main Street:NATIONS\_FORD\_RDCross Street:WOODY\_RIDGE\_RDLocation:SWADA ID: 369B5AE4467FRamp Type:PerpDiagInitial Pass/Fail:FailOverall Compliance:NoSeverity Score:22.5

## Field Measurements/Component Compliance

Street 1 Name Stop Condition-Street 2 Street 2 Name Stop Condition-Street 1 NATIONS FORD RD None WOODY RIDGE RD StopSign Possible Solutions:

Remove & Replace Curb Ramp With Two New Directional Ramps or Equivalent.