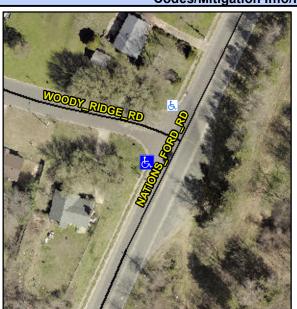

## Access Compliance Report Public Rights-of-Way (Curb Ramps)

Intersection ID: 22629Main Street:NATIONS\_FORD\_RDCross Street:WOODY\_RIDGE\_RDLocation:SWADA ID: 369B5AE4467FRamp Type:PerpDiagInitial Pass/Fail:FailOverall Compliance:NoSeverity Score:22.5

## Field Measurements/Component Compliance

Street 1 Name Stop Condition-Street 2 Street 2 Name Stop Condition-Street 1 NATIONS FORD RD None WOODY RIDGE RD StopSign Possible Solutions:

Remove & Replace Curb Ramp With Two New Directional Ramps or Equivalent.