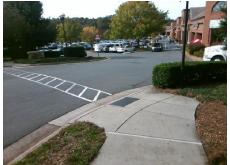

| Possible Solution   |             |      | Field Measurements/Component Compliance |                        |     |                             |      |  |  |
|---------------------|-------------|------|-----------------------------------------|------------------------|-----|-----------------------------|------|--|--|
| Possible Solutions: |             | Comp | Data                                    | Compliance Description |     | Data                        |      |  |  |
| Remove & Replace E  | ntire Ramp. | N/A  | Ramp Length (in)                        | 51.0                   | Yes | Ramp Slope (%)              | 8.0  |  |  |
| •                   | •           | Yes  | Ramp Width (in)                         | 48.0                   | No  | Ramp XSlope (%)             | 11.1 |  |  |
|                     |             | N/A  | Flare Type LT                           | N/A                    | N/A | Flare Type RT               | N/A  |  |  |
|                     |             | N/A  | Flare Slope LT (%)                      | N/A                    | N/A | Flare Slope RT (%)          | N/A  |  |  |
|                     |             | N/A  | Flare Traversable LT?                   | N/A                    | N/A | Flare Traversable RT?       | N/A  |  |  |
|                     |             | N/A  | Landing Length (in)                     | N/A                    | N/A | DWS Provided?               | N/A  |  |  |
| Surveyor Notes:     |             | N/A  | Landing Width (in)                      | N/A                    | N/A | DWS Contrast?               | N/A  |  |  |
| N/A                 |             | N/A  | Landing Slope (%)                       | N/A                    | N/A | DWS Length (in)             | N/A  |  |  |
|                     |             | N/A  | Landing X Slope (%)                     | N/A                    | N/A | DWS Full Width?             | N/A  |  |  |
|                     |             | N/A  | Landing Curb? (Y/N)                     | N/A                    | N/A | DWS Offset (in)             | N/A  |  |  |
|                     |             | N/A  | Shared Landing?                         | N/A                    |     |                             |      |  |  |
| PROW/ADA:           |             | N/A  | Gutter Ponding?                         | N/A                    | N/A | Gutter Slope (%)            | N/A  |  |  |
| Not Found, R304.5.3 |             | N/A  | Gutter Lip Ht (in)                      | N/A                    | N/A | Gutter X Slope (%)          | N/A  |  |  |
| •                   |             | N/A  | Painted X Walk1?                        | Yes                    | N/A | Painted X Walk2?            | N/A  |  |  |
|                     |             |      | X Walk 1 Direction                      | To S                   |     | X Walk 2 Direction          | N/A  |  |  |
|                     |             | N/A  | X Walk 1 Width (in)                     | 52.0                   | N/A | X Walk 2 Width (in)         | N/A  |  |  |
|                     |             |      | X Walk 1 Slope (%)                      | 2.9                    |     | X Walk 2 Slope (%)          | N/A  |  |  |
|                     |             |      | X Walk 1 X Slope (%)                    | 8.5                    |     | X Walk 2 X Slope (%)        | N/A  |  |  |
|                     |             | N/A  | Ramp inside XWalk1?                     | Yes                    | N/A | Ramp inside XWalk2?         | N/A  |  |  |
|                     |             |      | Road Slope (%)                          | N/A                    | N/A | Clear Space?                | N/A  |  |  |
|                     |             |      | Road X Slope (%)                        | N/A                    | N/A | Clear Space to XWalk (in)   | N/A  |  |  |
|                     |             | N/A  | Any Obstructions?                       | N/A                    | N/A | Storm Grate/Utility Hazard? | N/A  |  |  |
| Total Cost:         | \$ 1850.0   | 00   | Obstruction Type                        |                        |     | Storm Grate/Utility Type    |      |  |  |
|                     |             |      |                                         | N/A                    |     |                             | N/A  |  |  |
|                     |             |      |                                         |                        | Yes | Surface Condition? (G/P)    | Good |  |  |
|                     |             |      |                                         |                        |     |                             |      |  |  |