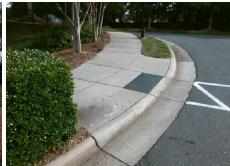

| Possible Solution   |             |      | Field Measurements/Component Compliance |                        |     |                             |      |  |  |
|---------------------|-------------|------|-----------------------------------------|------------------------|-----|-----------------------------|------|--|--|
| Possible Solutions: |             | Comp | Data                                    | Compliance Description |     | Data                        |      |  |  |
| Remove & Replace E  | ntire Ramp. | N/A  | Ramp Length (in)                        | 51.0                   | Yes | Ramp Slope (%)              | 8.0  |  |  |
| •                   | •           | Yes  | Ramp Width (in)                         | 48.0                   | No  | Ramp XSlope (%)             | 11.1 |  |  |
|                     |             | N/A  | Flare Type LT                           | N/A                    | N/A | Flare Type RT               | N/A  |  |  |
|                     |             | N/A  | Flare Slope LT (%)                      | N/A                    | N/A | Flare Slope RT (%)          | N/A  |  |  |
|                     |             | N/A  | Flare Traversable LT?                   | N/A                    | N/A | Flare Traversable RT?       | N/A  |  |  |
|                     |             | N/A  | Landing Length (in)                     | N/A                    | N/A | DWS Provided?               | N/A  |  |  |
| Surveyor Notes:     |             | N/A  | Landing Width (in)                      | N/A                    | N/A | DWS Contrast?               | N/A  |  |  |
| N/A                 |             | N/A  | Landing Slope (%)                       | N/A                    | N/A | DWS Length (in)             | N/A  |  |  |
|                     |             | N/A  | Landing X Slope (%)                     | N/A                    | N/A | DWS Full Width?             | N/A  |  |  |
|                     |             | N/A  | Landing Curb? (Y/N)                     | N/A                    | N/A | DWS Offset (in)             | N/A  |  |  |
|                     |             | N/A  | Shared Landing?                         | N/A                    |     |                             |      |  |  |
| PROW/ADA:           |             | N/A  | Gutter Ponding?                         | N/A                    | N/A | Gutter Slope (%)            | N/A  |  |  |
| Not Found, R304.5.3 |             | N/A  | Gutter Lip Ht (in)                      | N/A                    | N/A | Gutter X Slope (%)          | N/A  |  |  |
| •                   |             | N/A  | Painted X Walk1?                        | Yes                    | N/A | Painted X Walk2?            | N/A  |  |  |
|                     |             |      | X Walk 1 Direction                      | To S                   |     | X Walk 2 Direction          | N/A  |  |  |
|                     |             | N/A  | X Walk 1 Width (in)                     | 52.0                   | N/A | X Walk 2 Width (in)         | N/A  |  |  |
|                     |             |      | X Walk 1 Slope (%)                      | 2.9                    |     | X Walk 2 Slope (%)          | N/A  |  |  |
|                     |             |      | X Walk 1 X Slope (%)                    | 8.5                    |     | X Walk 2 X Slope (%)        | N/A  |  |  |
|                     |             | N/A  | Ramp inside XWalk1?                     | Yes                    | N/A | Ramp inside XWalk2?         | N/A  |  |  |
|                     |             |      | Road Slope (%)                          | N/A                    | N/A | Clear Space?                | N/A  |  |  |
|                     |             |      | Road X Slope (%)                        | N/A                    | N/A | Clear Space to XWalk (in)   | N/A  |  |  |
|                     |             | N/A  | Any Obstructions?                       | N/A                    | N/A | Storm Grate/Utility Hazard? | N/A  |  |  |
| Total Cost:         | \$ 1850.0   | 00   | Obstruction Type                        |                        |     | Storm Grate/Utility Type    |      |  |  |
|                     |             |      |                                         | N/A                    |     |                             | N/A  |  |  |
|                     |             |      |                                         |                        | Yes | Surface Condition? (G/P)    | Good |  |  |
|                     |             |      |                                         |                        |     |                             |      |  |  |