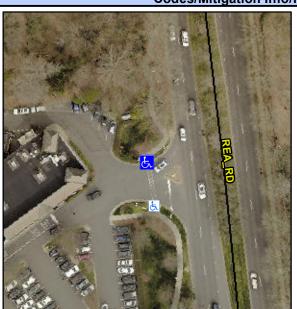

## Access Compliance Report Public Rights-of-Way (Curb Ramps)

Intersection ID: 10035532Main Street: REA\_RDCross Street: N/ALocation:NWADA ID: 36A6EDA76651Ramp Type: PerpInitial Pass/Fail: FailOverall Compliance: NoSeverity Score:25

## Field Measurements/Component Compliance

| Street 1 Name           | ENTRANCE |
|-------------------------|----------|
| Stop Condition-Street 2 | Signal   |
| Street 2 Name           | N/A      |
| Stop Condition-Street 1 | N/A      |

| Possible Solution   |             |      | Field Measurements/Component Compliance |                        |     |                             |      |  |  |
|---------------------|-------------|------|-----------------------------------------|------------------------|-----|-----------------------------|------|--|--|
| Possible Solutions: |             | Comp | Data                                    | Compliance Description |     | Data                        |      |  |  |
| Remove & Replace E  | ntire Ramp. | N/A  | Ramp Length (in)                        | 51.0                   | Yes | Ramp Slope (%)              | 8.0  |  |  |
| •                   | •           | Yes  | Ramp Width (in)                         | 48.0                   | No  | Ramp XSlope (%)             | 11.1 |  |  |
|                     |             | N/A  | Flare Type LT                           | N/A                    | N/A | Flare Type RT               | N/A  |  |  |
|                     |             | N/A  | Flare Slope LT (%)                      | N/A                    | N/A | Flare Slope RT (%)          | N/A  |  |  |
|                     |             | N/A  | Flare Traversable LT?                   | N/A                    | N/A | Flare Traversable RT?       | N/A  |  |  |
|                     |             | N/A  | Landing Length (in)                     | N/A                    | N/A | DWS Provided?               | N/A  |  |  |
| Surveyor Notes:     |             | N/A  | Landing Width (in)                      | N/A                    | N/A | DWS Contrast?               | N/A  |  |  |
| N/A                 |             | N/A  | Landing Slope (%)                       | N/A                    | N/A | DWS Length (in)             | N/A  |  |  |
|                     |             | N/A  | Landing X Slope (%)                     | N/A                    | N/A | DWS Full Width?             | N/A  |  |  |
|                     |             | N/A  | Landing Curb? (Y/N)                     | N/A                    | N/A | DWS Offset (in)             | N/A  |  |  |
|                     |             | N/A  | Shared Landing?                         | N/A                    |     |                             |      |  |  |
| PROW/ADA:           |             | N/A  | Gutter Ponding?                         | N/A                    | N/A | Gutter Slope (%)            | N/A  |  |  |
| Not Found, R304.5.3 |             | N/A  | Gutter Lip Ht (in)                      | N/A                    | N/A | Gutter X Slope (%)          | N/A  |  |  |
| •                   |             | N/A  | Painted X Walk1?                        | Yes                    | N/A | Painted X Walk2?            | N/A  |  |  |
|                     |             |      | X Walk 1 Direction                      | To S                   |     | X Walk 2 Direction          | N/A  |  |  |
|                     |             | N/A  | X Walk 1 Width (in)                     | 52.0                   | N/A | X Walk 2 Width (in)         | N/A  |  |  |
|                     |             |      | X Walk 1 Slope (%)                      | 2.9                    |     | X Walk 2 Slope (%)          | N/A  |  |  |
|                     |             |      | X Walk 1 X Slope (%)                    | 8.5                    |     | X Walk 2 X Slope (%)        | N/A  |  |  |
|                     |             | N/A  | Ramp inside XWalk1?                     | Yes                    | N/A | Ramp inside XWalk2?         | N/A  |  |  |
|                     |             |      | Road Slope (%)                          | N/A                    | N/A | Clear Space?                | N/A  |  |  |
|                     |             |      | Road X Slope (%)                        | N/A                    | N/A | Clear Space to XWalk (in)   | N/A  |  |  |
|                     |             | N/A  | Any Obstructions?                       | N/A                    | N/A | Storm Grate/Utility Hazard? | N/A  |  |  |
| Total Cost:         | \$ 1850.0   | 00   | Obstruction Type                        |                        |     | Storm Grate/Utility Type    |      |  |  |
|                     |             |      |                                         | N/A                    |     |                             | N/A  |  |  |
|                     |             |      |                                         |                        | Yes | Surface Condition? (G/P)    | Good |  |  |
|                     |             |      |                                         |                        |     |                             |      |  |  |