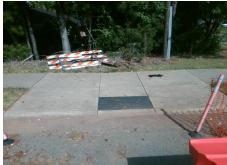

## **Access Compliance Report Public Rights-of-Way** (Curb Ramps)

Data

7.8

2.3

N/A

Good

Cross Street: ROCKWELL CHURCH RD Intersection ID: 10013271 Main Street: MALLARD CREEK RD Location: W ADA ID: 36A917B2F228 Ramp Type: Perp Initial Pass/Fail: Fail **Overall Compliance: No Severity Score:** 1.25

Any Obstructions?

**Obstruction Type** 

Flare Traversable LT?

MALLARD CREEK RD Street 1 Name Stop Condition-Street 2 StopSign N/A Street 2 Name Stop Condition-Street 1 N/A

| 1 COCIDIO COIGUION            |        | i iola iiio          |
|-------------------------------|--------|----------------------|
| Possible Solutions:           | Compli | iance Description    |
| Remove & Replace Entire Ramp. | N/A    | Ramp Length (in)     |
| ·                             | Yes    | Ramp Width (in)      |
|                               | N/A    | Flare Type LT        |
|                               | N/A    | Flare Slope LT (%)   |
|                               | N/A    | Flare Traversable LT |
|                               | N/A    | Landing Length (in)  |
| Surveyor Notes:               | N/A    | Landing Width (in)   |
| N/A                           | N/A    | Landing Slope (%)    |
|                               | N/A    | Landing X Slope (%   |
|                               | N/A    | Landing Curb? (Y/N   |
|                               | N/A    | Shared Landing?      |
| PROW/ADA:                     | N/A    | Gutter Ponding?      |
| Not Found, R304.5.3           | N/A    | Gutter Lip Ht (in)   |
|                               | N/A    | Painted X Walk1?     |
|                               |        | X Walk 1 Direction   |
|                               | N/A    | X Walk 1 Width (in)  |
|                               |        | X Walk 1 Slope (%)   |
|                               |        | X Walk 1 X Slope (%  |
|                               | N/A    | Ramp inside XWalk    |
|                               |        | Road Slope (%)       |