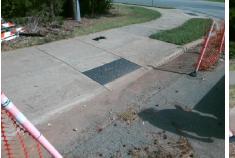

## **Access Compliance Report Public Rights-of-Way** (Curb Ramps)

Data

7.8

2.3

N/A

Good

Cross Street: ROCKWELL CHURCH RD Intersection ID: 10013271 Main Street: MALLARD CREEK RD Location: W ADA ID: 36A917B2F228 Ramp Type: Perp Initial Pass/Fail: Fail **Overall Compliance: No Severity Score:** 1.25

Any Obstructions?

**Obstruction Type** 

Flare Traversable LT?

MALLARD CREEK RD Street 1 Name Stop Condition-Street 2 StopSign N/A Street 2 Name Stop Condition-Street 1 N/A

| 1 COCIDIO COIGUION            |        | i iola iiio          |
|-------------------------------|--------|----------------------|
| Possible Solutions:           | Compli | iance Description    |
| Remove & Replace Entire Ramp. | N/A    | Ramp Length (in)     |
| ·                             | Yes    | Ramp Width (in)      |
|                               | N/A    | Flare Type LT        |
|                               | N/A    | Flare Slope LT (%)   |
|                               | N/A    | Flare Traversable LT |
|                               | N/A    | Landing Length (in)  |
| Surveyor Notes:               | N/A    | Landing Width (in)   |
| N/A                           | N/A    | Landing Slope (%)    |
|                               | N/A    | Landing X Slope (%   |
|                               | N/A    | Landing Curb? (Y/N   |
|                               | N/A    | Shared Landing?      |
| PROW/ADA:                     | N/A    | Gutter Ponding?      |
| Not Found, R304.5.3           | N/A    | Gutter Lip Ht (in)   |
|                               | N/A    | Painted X Walk1?     |
|                               |        | X Walk 1 Direction   |
|                               | N/A    | X Walk 1 Width (in)  |
|                               |        | X Walk 1 Slope (%)   |
|                               |        | X Walk 1 X Slope (%  |
|                               | N/A    | Ramp inside XWalk    |
|                               |        | Road Slope (%)       |