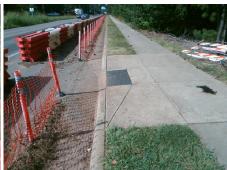

## **Access Compliance Report Public Rights-of-Way** (Curb Ramps)

Data

7.8

2.3

N/A

Good

Cross Street: ROCKWELL CHURCH RD Intersection ID: 10013271 Main Street: MALLARD CREEK RD Location: W ADA ID: 36A917B2F228 Ramp Type: Perp Initial Pass/Fail: Fail **Overall Compliance: No Severity Score:** 1.25

Any Obstructions?

**Obstruction Type** 

Flare Traversable LT?

MALLARD CREEK RD Street 1 Name Stop Condition-Street 2 StopSign N/A Street 2 Name Stop Condition-Street 1 N/A

| 1 COCIDIO COIGUION            |        | i iola iiio          |
|-------------------------------|--------|----------------------|
| Possible Solutions:           | Compli | iance Description    |
| Remove & Replace Entire Ramp. | N/A    | Ramp Length (in)     |
| ·                             | Yes    | Ramp Width (in)      |
|                               | N/A    | Flare Type LT        |
|                               | N/A    | Flare Slope LT (%)   |
|                               | N/A    | Flare Traversable LT |
|                               | N/A    | Landing Length (in)  |
| Surveyor Notes:               | N/A    | Landing Width (in)   |
| N/A                           | N/A    | Landing Slope (%)    |
|                               | N/A    | Landing X Slope (%   |
|                               | N/A    | Landing Curb? (Y/N   |
|                               | N/A    | Shared Landing?      |
| PROW/ADA:                     | N/A    | Gutter Ponding?      |
| Not Found, R304.5.3           | N/A    | Gutter Lip Ht (in)   |
|                               | N/A    | Painted X Walk1?     |
|                               |        | X Walk 1 Direction   |
|                               | N/A    | X Walk 1 Width (in)  |
|                               |        | X Walk 1 Slope (%)   |
|                               |        | X Walk 1 X Slope (%  |
|                               | N/A    | Ramp inside XWalk    |
|                               |        | Road Slope (%)       |