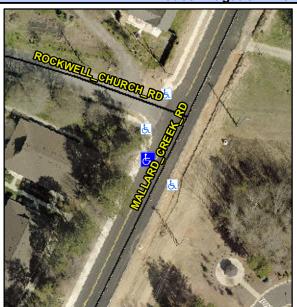

## **Access Compliance Report Public Rights-of-Way** (Curb Ramps)

Data

7.8

2.3

N/A

Good

Cross Street: ROCKWELL CHURCH RD Intersection ID: 10013271 Main Street: MALLARD CREEK RD Location: W ADA ID: 36A917B2F228 Ramp Type: Perp Initial Pass/Fail: Fail **Overall Compliance: No Severity Score:** 1.25

Any Obstructions?

**Obstruction Type** 

Flare Traversable LT?

MALLARD CREEK RD Street 1 Name Stop Condition-Street 2 StopSign N/A Street 2 Name Stop Condition-Street 1 N/A

| 1 COCIDIO COIGUION            |        | i iola iiio          |
|-------------------------------|--------|----------------------|
| Possible Solutions:           | Compli | iance Description    |
| Remove & Replace Entire Ramp. | N/A    | Ramp Length (in)     |
| ·                             | Yes    | Ramp Width (in)      |
|                               | N/A    | Flare Type LT        |
|                               | N/A    | Flare Slope LT (%)   |
|                               | N/A    | Flare Traversable LT |
|                               | N/A    | Landing Length (in)  |
| Surveyor Notes:               | N/A    | Landing Width (in)   |
| N/A                           | N/A    | Landing Slope (%)    |
|                               | N/A    | Landing X Slope (%   |
|                               | N/A    | Landing Curb? (Y/N   |
|                               | N/A    | Shared Landing?      |
| PROW/ADA:                     | N/A    | Gutter Ponding?      |
| Not Found, R304.5.3           | N/A    | Gutter Lip Ht (in)   |
|                               | N/A    | Painted X Walk1?     |
|                               |        | X Walk 1 Direction   |
|                               | N/A    | X Walk 1 Width (in)  |
|                               |        | X Walk 1 Slope (%)   |
|                               |        | X Walk 1 X Slope (%  |
|                               | N/A    | Ramp inside XWalk    |
|                               |        | Road Slope (%)       |