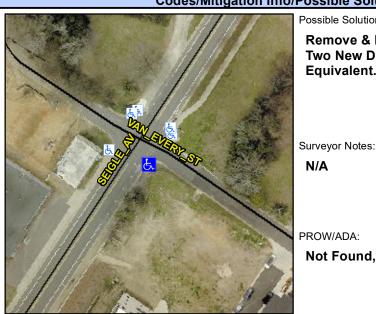

N/A

N/A

N/A

N/A

N/A

Intersection ID: 12278 Main Street: SEIGLE AV **Cross Street: VAN EVERY ST** Location: S **Overall Compliance: No Severity Score:** 25 ADA ID: 36A959C1CE18 Ramp Type: PerpDiag Initial Pass/Fail: Fail

Data

40.0

48.0

N/A

Stop Condition-Street 2 Street 2 Name

Possible Solutions: Remove & Replace Curb Ramp With Two New Directional Ramps or Equivalent.

N/A

PROW/ADA:

Not Found, R304.5.3 N/A Gutter Lip Ht (in) N/A N/A Gutter X Slope (%) N/A N/A Painted X Walk1? No N/A Painted X Walk2? No X Walk 1 Direction To NE X Walk 2 Direction To NW N/A N/A X Walk 1 Width (in) X Walk 2 Width (in) N/A **VAN EVERY ST** Street 1 Name X Walk 1 Slope (%) X Walk 2 Slope (%) 9.1 3.1 X Walk 2 X Slope (%) StopSign X Walk 1 X Slope (%) 1.7 6.9 **SEIGLE AV** N/A N/A N/A Ramp inside XWalk2? N/A Ramp inside XWalk1? Stop Condition-Street 1 None Road Slope (%) 7.8 N/A Clear Space? N/A N/A Road X Slope (%) Clear Space to XWalk (in) N/A 4.1 N/A N/A Any Obstructions? N/A Storm Grate/Utility Hazard? N/A Total Cost: **Obstruction Type** 3200.00 Storm Grate/Utility Type N/A N/A Yes Surface Condition? (G/P) Good