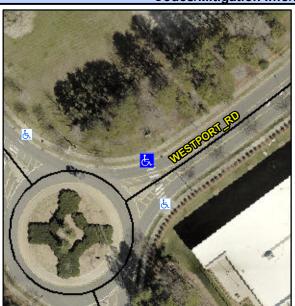

## Access Compliance Report Public Rights-of-Way (Curb Ramps)

Intersection ID: 51054 Main Street: MULBERRY\_CHURCH\_RD Cross Street: N/A Location: NE

ADA ID: 36AED2900462 Ramp Type: Perp Initial Pass/Fail: Fail Overall Compliance: No Severity Score: 8.75

## Field Measurements/Component Compliance

Street 1 Name

Stop Condition-Street 2

Street 2 Name

N/A

Stop Condition-Street 1

N/A

Possible Solutions: