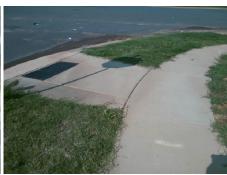

## **Access Compliance Report Public Rights-of-Way** (Curb Ramps)

Intersection ID: 31771 Main Street: STARNES RANDALL RD Cross Street: PINYON\_PINE\_LN Location:

**Overall Compliance: No** ADA ID: 36B45BFB47F8 Ramp Type: Perp Initial Pass/Fail: Fail Severity Score: 33.75

## **Codes/Mitigation Info/Possible Solution**

**PINYON PINE LN** Street 1 Name Stop Condition-Street 2 StopSign Street 2 Name N/A Stop Condition-Street 1 N/A

| Remove & Replace Entire Ramp. |  |  |  |  |  |  |
|-------------------------------|--|--|--|--|--|--|
|                               |  |  |  |  |  |  |
|                               |  |  |  |  |  |  |
| Surveyor Notes:               |  |  |  |  |  |  |
| N/A                           |  |  |  |  |  |  |
| PROW/ADA:                     |  |  |  |  |  |  |
| Not Found, R304.5.1, R304.5.3 |  |  |  |  |  |  |
|                               |  |  |  |  |  |  |
|                               |  |  |  |  |  |  |
|                               |  |  |  |  |  |  |
|                               |  |  |  |  |  |  |

Total Cost: 1850.00

| Field Measurements/Component Compliance |                       |      |      |                             |      |  |
|-----------------------------------------|-----------------------|------|------|-----------------------------|------|--|
| Compliance Description                  |                       | Data | Comp | liance Description          | Data |  |
| N/A                                     | Ramp Length (in)      | 96.0 | Yes  | Ramp Slope (%)              | 6.3  |  |
| No                                      | Ramp Width (in)       | 47.5 | No   | Ramp XSlope (%)             | 7.7  |  |
| N/A                                     | Flare Type LT         | N/A  | N/A  | Flare Type RT               | N/A  |  |
| N/A                                     | Flare Slope LT (%)    | N/A  | N/A  | Flare Slope RT (%)          | N/A  |  |
| N/A                                     | Flare Traversable LT? | N/A  | N/A  | Flare Traversable RT?       | N/A  |  |
| N/A                                     | Landing Length (in)   | N/A  | N/A  | DWS Provided?               | N/A  |  |
| N/A                                     | Landing Width (in)    | N/A  | N/A  | DWS Contrast?               | N/A  |  |
| N/A                                     | Landing Slope (%)     | N/A  | N/A  | DWS Length (in)             | N/A  |  |
| N/A                                     | Landing X Slope (%)   | N/A  | N/A  | DWS Full Width?             | N/A  |  |
| N/A                                     | Landing Curb? (Y/N)   | N/A  | N/A  | DWS Offset (in)             | N/A  |  |
| N/A                                     | Shared Landing?       | N/A  |      |                             |      |  |
| N/A                                     | Gutter Ponding?       | Yes  | N/A  | Gutter Slope (%)            | N/A  |  |
| N/A                                     | Gutter Lip Ht (in)    | N/A  | N/A  | Gutter X Slope (%)          | N/A  |  |
| N/A                                     | Painted X Walk1?      | No   | N/A  | Painted X Walk2?            | N/A  |  |
|                                         | X Walk 1 Direction    | To S |      | X Walk 2 Direction          | N/A  |  |
| N/A                                     | X Walk 1 Width (in)   | N/A  | N/A  | X Walk 2 Width (in)         | N/A  |  |
|                                         | X Walk 1 Slope (%)    | 0.5  |      | X Walk 2 Slope (%)          | N/A  |  |
|                                         | X Walk 1 X Slope (%)  | 7.3  |      | X Walk 2 X Slope (%)        | N/A  |  |
| N/A                                     | Ramp inside XWalk1?   | N/A  | N/A  | Ramp inside XWalk2?         | N/A  |  |
|                                         | Road Slope (%)        | N/A  | N/A  | Clear Space?                | N/A  |  |
|                                         | Road X Slope (%)      | N/A  | N/A  | Clear Space to XWalk (in)   | N/A  |  |
| N/A                                     | Any Obstructions?     | N/A  | N/A  | Storm Grate/Utility Hazard? | N/A  |  |
|                                         | Obstruction Type      |      |      | Storm Grate/Utility Type    |      |  |
|                                         |                       | N/A  |      |                             | N/A  |  |
|                                         |                       |      | Yes  | Surface Condition? (G/P)    | Good |  |
|                                         |                       |      |      |                             |      |  |