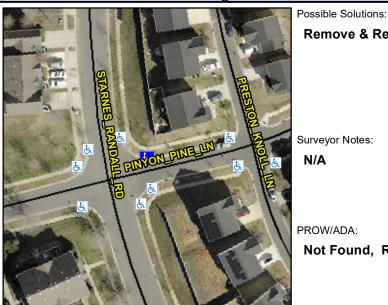

## **Access Compliance Report Public Rights-of-Way** (Curb Ramps)

Intersection ID: 31771 Main Street: STARNES RANDALL RD Cross Street: PINYON\_PINE\_LN Location:

**Overall Compliance: No** ADA ID: 36B45BFB47F8 Ramp Type: Perp Initial Pass/Fail: Fail Severity Score: 33.75

## **Codes/Mitigation Info/Possible Solution**

**PINYON PINE LN** Street 1 Name Stop Condition-Street 2 StopSign Street 2 Name N/A Stop Condition-Street 1 N/A

| Remove & Replace Entire Ramp. |  |  |  |  |  |  |
|-------------------------------|--|--|--|--|--|--|
|                               |  |  |  |  |  |  |
|                               |  |  |  |  |  |  |
| Surveyor Notes:               |  |  |  |  |  |  |
| N/A                           |  |  |  |  |  |  |
| PROW/ADA:                     |  |  |  |  |  |  |
| Not Found, R304.5.1, R304.5.3 |  |  |  |  |  |  |
|                               |  |  |  |  |  |  |
|                               |  |  |  |  |  |  |
|                               |  |  |  |  |  |  |
|                               |  |  |  |  |  |  |