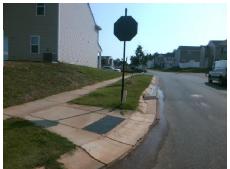

## **Access Compliance Report Public Rights-of-Way** (Curb Ramps)

Intersection ID: 31771 Main Street: STARNES RANDALL RD Cross Street: PINYON\_PINE\_LN Location:

**Overall Compliance: No** ADA ID: 36B45BFB47F8 Ramp Type: Perp Initial Pass/Fail: Fail Severity Score: 33.75

## **Codes/Mitigation Info/Possible Solution**

**PINYON PINE LN** Street 1 Name Stop Condition-Street 2 StopSign Street 2 Name N/A Stop Condition-Street 1 N/A

| Remove & Replace Entire Ramp. |  |  |  |  |  |  |
|-------------------------------|--|--|--|--|--|--|
|                               |  |  |  |  |  |  |
|                               |  |  |  |  |  |  |
| Surveyor Notes:               |  |  |  |  |  |  |
| N/A                           |  |  |  |  |  |  |
| PROW/ADA:                     |  |  |  |  |  |  |
| Not Found, R304.5.1, R304.5.3 |  |  |  |  |  |  |
|                               |  |  |  |  |  |  |
|                               |  |  |  |  |  |  |
|                               |  |  |  |  |  |  |
|                               |  |  |  |  |  |  |

Total Cost: 1850.00

| Field Measurements/Component Compliance |                       |      |      |                             |      |  |
|-----------------------------------------|-----------------------|------|------|-----------------------------|------|--|
| Compliance Description                  |                       | Data | Comp | liance Description          | Data |  |
| N/A                                     | Ramp Length (in)      | 96.0 | Yes  | Ramp Slope (%)              | 6.3  |  |
| No                                      | Ramp Width (in)       | 47.5 | No   | Ramp XSlope (%)             | 7.7  |  |
| N/A                                     | Flare Type LT         | N/A  | N/A  | Flare Type RT               | N/A  |  |
| N/A                                     | Flare Slope LT (%)    | N/A  | N/A  | Flare Slope RT (%)          | N/A  |  |
| N/A                                     | Flare Traversable LT? | N/A  | N/A  | Flare Traversable RT?       | N/A  |  |
| N/A                                     | Landing Length (in)   | N/A  | N/A  | DWS Provided?               | N/A  |  |
| N/A                                     | Landing Width (in)    | N/A  | N/A  | DWS Contrast?               | N/A  |  |
| N/A                                     | Landing Slope (%)     | N/A  | N/A  | DWS Length (in)             | N/A  |  |
| N/A                                     | Landing X Slope (%)   | N/A  | N/A  | DWS Full Width?             | N/A  |  |
| N/A                                     | Landing Curb? (Y/N)   | N/A  | N/A  | DWS Offset (in)             | N/A  |  |
| N/A                                     | Shared Landing?       | N/A  |      |                             |      |  |
| N/A                                     | Gutter Ponding?       | Yes  | N/A  | Gutter Slope (%)            | N/A  |  |
| N/A                                     | Gutter Lip Ht (in)    | N/A  | N/A  | Gutter X Slope (%)          | N/A  |  |
| N/A                                     | Painted X Walk1?      | No   | N/A  | Painted X Walk2?            | N/A  |  |
|                                         | X Walk 1 Direction    | To S |      | X Walk 2 Direction          | N/A  |  |
| N/A                                     | X Walk 1 Width (in)   | N/A  | N/A  | X Walk 2 Width (in)         | N/A  |  |
|                                         | X Walk 1 Slope (%)    | 0.5  |      | X Walk 2 Slope (%)          | N/A  |  |
|                                         | X Walk 1 X Slope (%)  | 7.3  |      | X Walk 2 X Slope (%)        | N/A  |  |
| N/A                                     | Ramp inside XWalk1?   | N/A  | N/A  | Ramp inside XWalk2?         | N/A  |  |
|                                         | Road Slope (%)        | N/A  | N/A  | Clear Space?                | N/A  |  |
|                                         | Road X Slope (%)      | N/A  | N/A  | Clear Space to XWalk (in)   | N/A  |  |
| N/A                                     | Any Obstructions?     | N/A  | N/A  | Storm Grate/Utility Hazard? | N/A  |  |
|                                         | Obstruction Type      |      |      | Storm Grate/Utility Type    |      |  |
|                                         |                       | N/A  |      |                             | N/A  |  |
|                                         |                       |      | Yes  | Surface Condition? (G/P)    | Good |  |
|                                         |                       |      |      |                             |      |  |