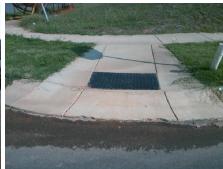

## **Access Compliance Report Public Rights-of-Way** (Curb Ramps)

Intersection ID: 31771 Main Street: STARNES RANDALL RD Cross Street: PINYON\_PINE\_LN Location:

**Overall Compliance: No** ADA ID: 36B45BFB47F8 Ramp Type: Perp Initial Pass/Fail: Fail Severity Score: 33.75

## **Codes/Mitigation Info/Possible Solution**

**PINYON PINE LN** Street 1 Name Stop Condition-Street 2 StopSign Street 2 Name N/A Stop Condition-Street 1 N/A

| Remove & Replace Entire Ramp. |  |  |  |  |  |  |
|-------------------------------|--|--|--|--|--|--|
|                               |  |  |  |  |  |  |
|                               |  |  |  |  |  |  |
| Surveyor Notes:               |  |  |  |  |  |  |
| N/A                           |  |  |  |  |  |  |
| PROW/ADA:                     |  |  |  |  |  |  |
| Not Found, R304.5.1, R304.5.3 |  |  |  |  |  |  |
|                               |  |  |  |  |  |  |
|                               |  |  |  |  |  |  |
|                               |  |  |  |  |  |  |
|                               |  |  |  |  |  |  |

Total Cost: 1850.00

| Field Measurements/Component Compliance |                       |      |      |                             |      |  |
|-----------------------------------------|-----------------------|------|------|-----------------------------|------|--|
| Compliance Description                  |                       | Data | Comp | liance Description          | Data |  |
| N/A                                     | Ramp Length (in)      | 96.0 | Yes  | Ramp Slope (%)              | 6.3  |  |
| No                                      | Ramp Width (in)       | 47.5 | No   | Ramp XSlope (%)             | 7.7  |  |
| N/A                                     | Flare Type LT         | N/A  | N/A  | Flare Type RT               | N/A  |  |
| N/A                                     | Flare Slope LT (%)    | N/A  | N/A  | Flare Slope RT (%)          | N/A  |  |
| N/A                                     | Flare Traversable LT? | N/A  | N/A  | Flare Traversable RT?       | N/A  |  |
| N/A                                     | Landing Length (in)   | N/A  | N/A  | DWS Provided?               | N/A  |  |
| N/A                                     | Landing Width (in)    | N/A  | N/A  | DWS Contrast?               | N/A  |  |
| N/A                                     | Landing Slope (%)     | N/A  | N/A  | DWS Length (in)             | N/A  |  |
| N/A                                     | Landing X Slope (%)   | N/A  | N/A  | DWS Full Width?             | N/A  |  |
| N/A                                     | Landing Curb? (Y/N)   | N/A  | N/A  | DWS Offset (in)             | N/A  |  |
| N/A                                     | Shared Landing?       | N/A  |      |                             |      |  |
| N/A                                     | Gutter Ponding?       | Yes  | N/A  | Gutter Slope (%)            | N/A  |  |
| N/A                                     | Gutter Lip Ht (in)    | N/A  | N/A  | Gutter X Slope (%)          | N/A  |  |
| N/A                                     | Painted X Walk1?      | No   | N/A  | Painted X Walk2?            | N/A  |  |
|                                         | X Walk 1 Direction    | To S |      | X Walk 2 Direction          | N/A  |  |
| N/A                                     | X Walk 1 Width (in)   | N/A  | N/A  | X Walk 2 Width (in)         | N/A  |  |
|                                         | X Walk 1 Slope (%)    | 0.5  |      | X Walk 2 Slope (%)          | N/A  |  |
|                                         | X Walk 1 X Slope (%)  | 7.3  |      | X Walk 2 X Slope (%)        | N/A  |  |
| N/A                                     | Ramp inside XWalk1?   | N/A  | N/A  | Ramp inside XWalk2?         | N/A  |  |
|                                         | Road Slope (%)        | N/A  | N/A  | Clear Space?                | N/A  |  |
|                                         | Road X Slope (%)      | N/A  | N/A  | Clear Space to XWalk (in)   | N/A  |  |
| N/A                                     | Any Obstructions?     | N/A  | N/A  | Storm Grate/Utility Hazard? | N/A  |  |
|                                         | Obstruction Type      |      |      | Storm Grate/Utility Type    |      |  |
|                                         |                       | N/A  |      |                             | N/A  |  |
|                                         |                       |      | Yes  | Surface Condition? (G/P)    | Good |  |
|                                         |                       |      |      |                             |      |  |